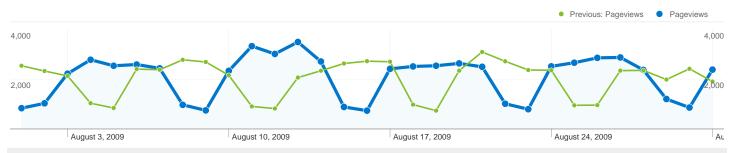

#### Site Usage

20,509 Visits

Previous: 20,554 (-0.22%)

77777777 65,040 Pageviews

Previous: 63,238 (2.85%)

3.17 Pages/Visit

Previous: 3.08 (3.08%)

Previous: 50.99% (-2.65%)

# 11,273 people visited this site

20,509 Visits

Previous: 20,554 (-0.22%)

11,273 Absolute Unique Visitors

Previous: 11,266 (0.06%)

**65,040** Pageviews

Previous: 63,238 (2.85%)

3.17 Average Pageviews

#### Pages on this site were viewed a total of 65,040 times

**65,040** Pageviews

Previous: 63,238 (2.85%)

**51,801** Unique Views

Previous: 50,055 (3.49%)

49.64% Bounce Rate

Previous: 50.99% (-2.65%)