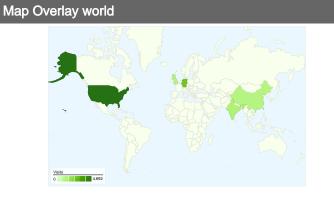

# 20,509 visits came from 140 countries/territories

| Site Usage                                       |                                                  |                         |             |                                                       |                                           |             |
|--------------------------------------------------|--------------------------------------------------|-------------------------|-------------|-------------------------------------------------------|-------------------------------------------|-------------|
| Visits<br>20,509<br>Previous:<br>20,554 (-0.22%) | Pages/Visit<br>3.17<br>Previous:<br>3.08 (3.08%) | <b>00:04:</b> Previous: |             | % New Visits<br>47.84%<br>Previous:<br>47.65% (0.41%) | <b>Bounce 49.64</b> Previous <b>50.99</b> | %           |
| Country/Territory                                |                                                  | Visits                  | Pages/Visit | Avg. Time on Site                                     | % New Visits                              | Bounce Rate |
| United States                                    |                                                  |                         |             |                                                       |                                           |             |
| August 1, 2009 - August 3                        | 31, 2009                                         | 4,692                   | 2.99        | 00:03:24                                              | 53.96%                                    | 54.54%      |
| July 1, 2009 - July 31, 20                       | 09                                               | 4,700                   | 2.95        | 00:03:30                                              | 55.19%                                    | 54.19%      |
| % Change                                         |                                                  | -0.17%                  | 1.52%       | -2.90%                                                | -2.22%                                    | 0.64%       |
| Germany                                          |                                                  |                         |             |                                                       |                                           |             |
| August 1, 2009 - August                          | 31, 2009                                         | 2,540                   | 3.46        | 00:04:26                                              | 47.09%                                    | 46.38%      |
| July 1, 2009 - July 31, 20                       | 09                                               | 2,199                   | 2.95        | 00:03:29                                              | 43.57%                                    | 50.25%      |
| % Change                                         |                                                  | 15.51%                  | 17.42%      | 27.33%                                                | 8.08%                                     | -7.71%      |
| India                                            |                                                  |                         |             |                                                       |                                           |             |
| August 1, 2009 - August                          | 31, 2009                                         | 1,305                   | 2.93        | 00:04:51                                              | 50.34%                                    | 50.27%      |