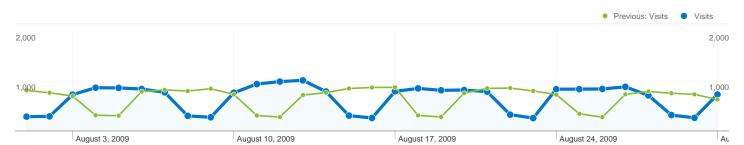

# All traffic sources sent a total of 20,509 visits

Previous: 13.67% (4.54%)

30.50% Referring Sites

Previous: 31.94% (-4.51%)

55.21% Search Engines

Previous: 54.39% (1.51%)

# Search Engines 11,324.00 (55.21%) Referring Sites 6,255.00 (30.50%) Direct Traffic 2,930.00 (14.29%)