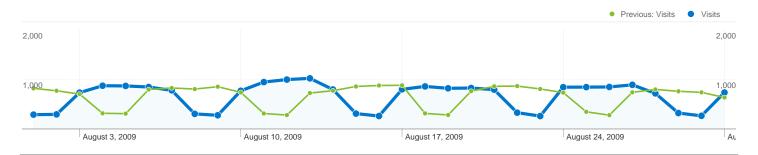

#### Site Usage

20,509 Visits

Previous: 20,554 (-0.22%)

77777777 65,040 Pageviews

Previous: 63,238 (2.85%)

3.17 Pages/Visit

Previous: 3.08 (3.08%)

Previous: 50.99% (-2.65%)

00:04:07 Avg. Time on Site

Previous: 00:04:05 (0.71%)

47.75% % New Visits

Previous: 47.54% (0.46%)

| Referring Sites            |           |           |
|----------------------------|-----------|-----------|
| Source                     | Visits    | % visits  |
| apache.org                 |           |           |
| Aug 1, 2009 - Aug 31, 2009 | 2,482     | 39.68%    |
| Jul 1, 2009 - Jul 31, 2009 | 2,548     | 38.81%    |
| % Change                   | -2.59%    | 2.24%     |
| en.wikipedia.org           |           |           |
| Aug 1, 2009 - Aug 31, 2009 | 486       | 7.77%     |
| Jul 1, 2009 - Jul 31, 2009 | 517       | 7.88%     |
| % Change                   | -6.00%    | -1.34%    |
| wiki.apache.org            |           |           |
| Aug 1, 2009 - Aug 31, 2009 | 473       | 7.56%     |
| Jul 1, 2009 - Jul 31, 2009 | 593       | 9.03%     |
| % Change                   | -20.24%   | -16.28%   |
| sling.apache.org           |           |           |
| Aug 1, 2009 - Aug 31, 2009 | 223       | 3.57%     |
| Jul 1, 2009 - Jul 31, 2009 | 137       | 2.09%     |
| % Change                   | 62.77%    | 70.84%    |
| heise.de                   |           |           |
| Aug 1, 2009 - Aug 31, 2009 | 185       | 2.96%     |
| Jul 1, 2009 - Jul 31, 2009 | 4         | 0.06%     |
| % Change                   | 4,525.00% | 4,754.22% |