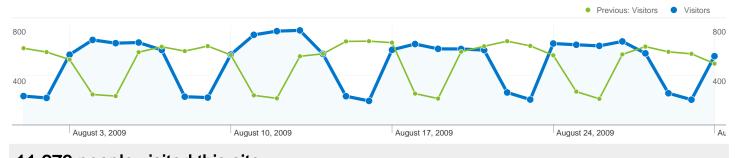

#### Site Usage

20,509 Visits

Previous: 20,554 (-0.22%)

77777777 65,040 Pageviews

Previous: 63,238 (2.85%)

3.17 Pages/Visit

Previous: 3.08 (3.08%)

Previous: 50.99% (-2.65%)

# 11,273 people visited this site

20,509 Visits

Previous: 20,554 (-0.22%)

11,273 Absolute Unique Visitors

Previous: 11,266 (0.06%)

**65,040** Pageviews

Previous: 63,238 (2.85%)

3.17 Average Pageviews