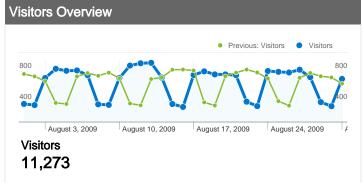

# 11,273 people visited this site

20,509 Visits

Previous: 20,554 (-0.22%)

11,273 Absolute Unique Visitors

Previous: 11,266 (0.06%)

**65,040** Pageviews

Previous: 63,238 (2.85%)

3.17 Average Pageviews