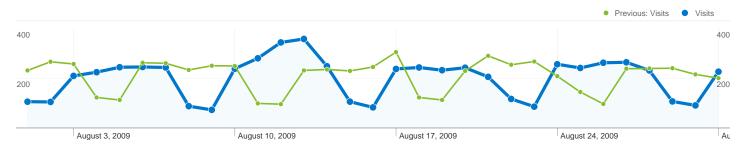

#### Site Usage

20,509 Visits

Previous: 20,554 (-0.22%)

77777777 65,040 Pageviews

Previous: 63,238 (2.85%)

3.17 Pages/Visit

Previous: 3.08 (3.08%)

Previous: 50.99% (-2.65%)

# 11,273 people visited this site

20,509 Visits

Previous: 20,554 (-0.22%)

11,273 Absolute Unique Visitors

Previous: 11,266 (0.06%)

**65,040** Pageviews

Previous: 63,238 (2.85%)

3.17 Average Pageviews