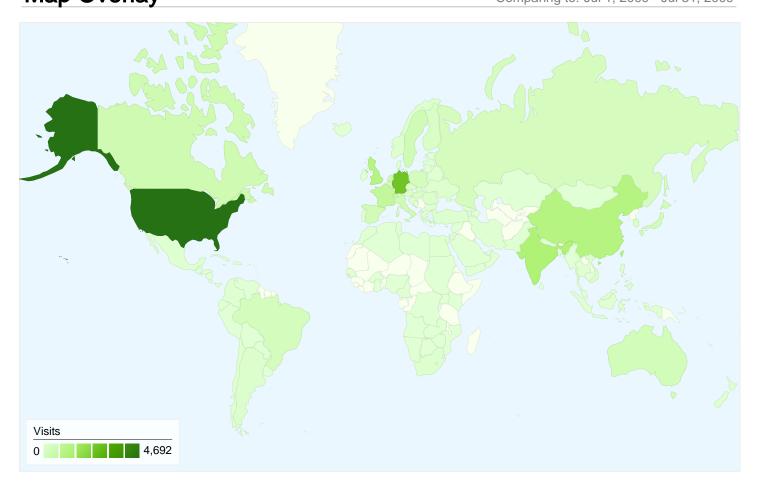

# 20,509 visits came from 140 countries/territories

| Site Usage                                       |                                                  |                         |             |                                                       |                                           |             |
|--------------------------------------------------|--------------------------------------------------|-------------------------|-------------|-------------------------------------------------------|-------------------------------------------|-------------|
| Visits<br>20,509<br>Previous:<br>20,554 (-0.22%) | Pages/Visit<br>3.17<br>Previous:<br>3.08 (3.08%) | <b>00:04:</b> Previous: |             | % New Visits<br>47.84%<br>Previous:<br>47.65% (0.41%) | <b>Bounce 49.64</b> Previous <b>50.99</b> | %           |
| Country/Territory                                |                                                  | Visits                  | Pages/Visit | Avg. Time on Site                                     | % New Visits                              | Bounce Rate |
| United States                                    |                                                  |                         |             |                                                       |                                           |             |
| August 1, 2009 - August 3                        | 31, 2009                                         | 4,692                   | 2.99        | 00:03:24                                              | 53.96%                                    | 54.54%      |
| July 1, 2009 - July 31, 20                       | 09                                               | 4,700                   | 2.95        | 00:03:30                                              | 55.19%                                    | 54.19%      |
| % Change                                         |                                                  | -0.17%                  | 1.52%       | -2.90%                                                | -2.22%                                    | 0.64%       |
| Germany                                          |                                                  |                         |             |                                                       |                                           |             |
| August 1, 2009 - August                          | 31, 2009                                         | 2,540                   | 3.46        | 00:04:26                                              | 47.09%                                    | 46.38%      |
| July 1, 2009 - July 31, 20                       | 09                                               | 2,199                   | 2.95        | 00:03:29                                              | 43.57%                                    | 50.25%      |
| % Change                                         |                                                  | 15.51%                  | 17.42%      | 27.33%                                                | 8.08%                                     | -7.71%      |
| India                                            |                                                  |                         |             |                                                       |                                           |             |
| August 1, 2009 - August                          | 31, 2009                                         | 1,305                   | 2.93        | 00:04:51                                              | 50.34%                                    | 50.27%      |