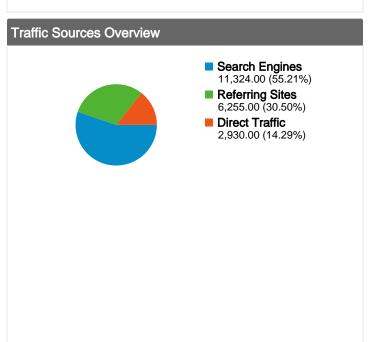

# All traffic sources sent a total of 20,509 visits

Previous: 13.67% (4.54%)

30.50% Referring Sites

Previous: 31.94% (-4.51%)

55.21% Search Engines

Previous: 54.39% (1.51%)

# Search Engines 11,324.00 (55.21%) Referring Sites 6,255.00 (30.50%) Direct Traffic 2,930.00 (14.29%)