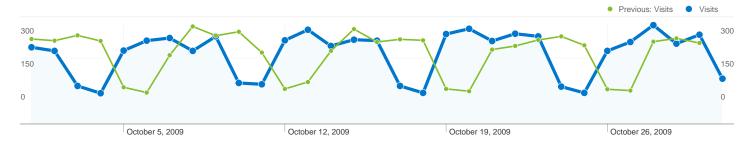

#### Site Usage

22,313 Visits

Previous: 22,100 (0.96%)

69,725 Pageviews

Previous: 67,592 (3.16%)

3.12 Pages/Visit

Previous: 3.06 (2.17%)

Previous: 50.73% (-1.03%)