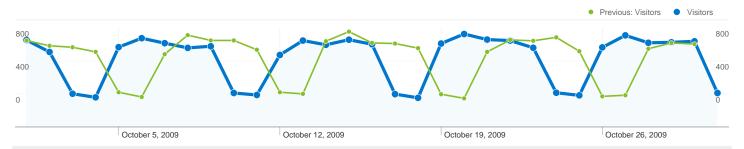

#### Site Usage

22,313 Visits

Previous: 22,100 (0.96%)

69,725 Pageviews

Previous: 67,592 (3.16%)

3.12 Pages/Visit

Previous: 3.06 (2.17%)

Previous: 50.73% (-1.03%)

#### 12,233 people visited this site

22,313 Visits

Previous: 22,100 (0.96%)

12,233 Absolute Unique Visitors

Previous: 11,917 (2.65%)

₩ 69,725 Pageviews

Previous: 67,592 (3.16%)

3.12 Average Pageviews