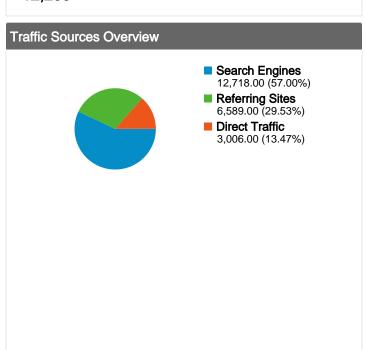

# jackrabbit.apache.org **Traffic Sources Overview**

#### All traffic sources sent a total of 22,313 visits

Previous: 13.35% (0.89%)

29.53% Referring Sites

Previous: 28.86% (2.31%)

57.00% Search Engines

Previous: 57.78% (-1.36%)