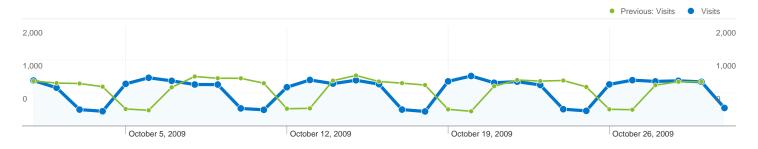

#### Site Usage

22,313 Visits

Previous: 22,100 (0.96%)

69,725 Pageviews

Previous: 67,592 (3.16%)

3.12 Pages/Visit

Previous: 3.06 (2.17%)

Previous: 50.73% (-1.03%)