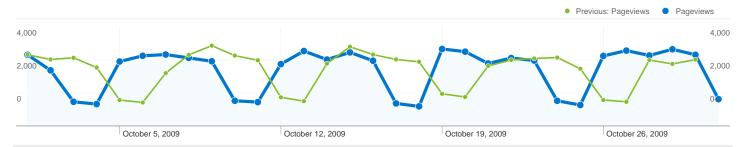

#### 12,233 people visited this site

22,313 Visits

Previous: 22,100 (0.96%)

12,233 Absolute Unique Visitors

Previous: 11,917 (2.65%)

₩ 69,725 Pageviews

Previous: 67,592 (3.16%)

3.12 Average Pageviews