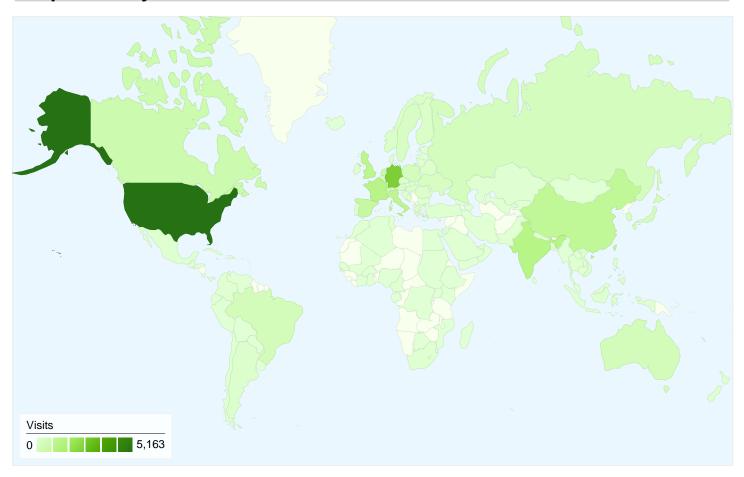

# 22,313 visits came from 145 countries/territories

| Visits<br>22,313<br>Previous:<br>22,100 (0.96%) | Pages/Visit 3.12 Previous: 3.06 (2.17%) | 00:04:19 47.40% |                                                   | <b>50.21</b> Previous 50.739 | %       |        |
|-------------------------------------------------|-----------------------------------------|-----------------|---------------------------------------------------|------------------------------|---------|--------|
| Country/Territory                               |                                         | Visits          | Visits Pages/Visit Avg. Time on % New Visits Site |                              |         |        |
| United States                                   |                                         |                 |                                                   |                              |         |        |
| October 1, 2009 - Oct                           | tober 31, 2009                          | 5,163           | 3.05                                              | 00:04:01                     | 51.81%  | 52.43% |
| September 1, 2009 -                             | September 30, 2009                      | 5,034           | 2.98                                              | 00:03:48                     | 49.66%  | 54.01% |
| % Change                                        |                                         | 2.56%           | 2.32%                                             | 5.76%                        | 4.33%   | -2.93% |
| Germany                                         |                                         |                 |                                                   |                              |         |        |
| October 1, 2009 - Oct                           | tober 31, 2009                          | 2,523           | 3.18                                              | 00:04:11                     | 41.78%  | 49.11% |
| September 1, 2009 -                             | September 30, 2009                      | 2,320           | 3.28                                              | 00:04:22                     | 47.89%  | 45.73% |
| % Change                                        |                                         | 8.75%           | -3.08%                                            | -4.20%                       | -12.76% | 7.38%  |
| France                                          |                                         |                 |                                                   |                              |         |        |
| October 1, 2009 - Oct                           | tober 31, 2009                          | 1,184           | 3.71                                              | 00:05:35                     | 47.38%  | 43.58% |

| September 1, 2009 - September 30, 2009 | 978     | 3.33    | 00:04:25 | 51.53% | 41.00%        |
|----------------------------------------|---------|---------|----------|--------|---------------|
| % Change                               | 21.06%  | 11.29%  | 26.49%   | -8.06% | 6.29%         |
| India                                  |         |         |          |        |               |
| October 1, 2009 - October 31, 2009     | 1,176   | 3.02    | 00:05:15 | 51.53% | 47.70%        |
| September 1, 2009 - September 30, 2009 | 1,334   | 2.98    | 00:04:56 | 48.95% | 48.35%        |
| % Change                               | -11.84% | 1.50%   | 6.14%    | 5.27%  | -1.34%        |
| United Kingdom                         |         |         |          |        |               |
| October 1, 2009 - October 31, 2009     | 1,060   | 3.13    | 00:03:50 | 56.13% | 49.43%        |
| September 1, 2009 - September 30, 2009 | 1,018   | 2.83    | 00:03:38 | 50.10% | 50.39%        |
| % Change                               | 4.13%   | 10.72%  | 5.33%    | 12.04% | -1.90%        |
| Italy                                  |         |         |          |        |               |
| October 1, 2009 - October 31, 2009     | 1,011   | 3.65    | 00:05:33 | 44.41% | 46.88%        |
| September 1, 2009 - September 30, 2009 | 806     | 3.93    | 00:06:22 | 39.95% | 44.42%        |
| % Change                               | 25.43%  | -7.13%  | -12.82%  | 11.17% | 5.56%         |
| China                                  |         | ,       | '        | ,      |               |
| October 1, 2009 - October 31, 2009     | 939     | 3.01    | 00:04:45 | 45.69% | 48.99%        |
| September 1, 2009 - September 30, 2009 | 1,117   | 3.57    | 00:05:42 | 47.54% | 46.28%        |
| % Change                               | -15.94% | -15.81% | -16.75%  | -3.89% | 5.84%         |
| Spain                                  |         |         | '        | ,      |               |
| October 1, 2009 - October 31, 2009     | 776     | 3.33    | 00:04:49 | 49.87% | 47.42%        |
| September 1, 2009 - September 30, 2009 | 668     | 3.16    | 00:04:00 | 44.46% | 44.76%        |
| % Change                               | 16.17%  | 5.41%   | 20.48%   | 12.17% | 5.95%         |
| Switzerland                            |         |         | ,        |        |               |
| October 1, 2009 - October 31, 2009     | 610     | 2.92    | 00:03:36 | 34.10% | 49.34%        |
| September 1, 2009 - September 30, 2009 | 705     | 3.02    | 00:03:41 | 32.62% | 43.40%        |
| % Change                               | -13.48% | -3.51%  | -2.38%   | 4.52%  | 13.69%        |
| Netherlands                            |         |         |          |        |               |
| October 1, 2009 - October 31, 2009     | 601     | 2.65    | 00:03:10 | 46.42% | 55.57%        |
| September 1, 2009 - September 30, 2009 | 674     | 2.61    | 00:03:09 | 40.50% | 57.86%        |
| % Change                               | -10.83% | 1.26%   | 0.68%    | 14.61% | -3.96%        |
|                                        |         |         |          |        | 1 - 10 of 145 |