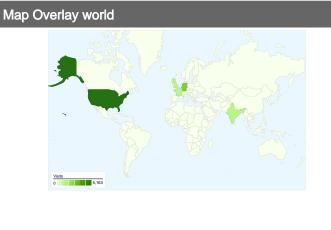

# 22,313 visits came from 145 countries/territories

| Visits<br>22,313<br>Previous:<br>22,100 (0.96%) | Pages/Visit 3.12 Previous: 3.06 (2.17%) | 00:04:19 47.40% |                                                   | <b>50.21</b> Previous 50.739 | %       |        |
|-------------------------------------------------|-----------------------------------------|-----------------|---------------------------------------------------|------------------------------|---------|--------|
| Country/Territory                               |                                         | Visits          | Visits Pages/Visit Avg. Time on % New Visits Site |                              |         |        |
| United States                                   |                                         |                 |                                                   |                              |         |        |
| October 1, 2009 - Oct                           | tober 31, 2009                          | 5,163           | 3.05                                              | 00:04:01                     | 51.81%  | 52.43% |
| September 1, 2009 -                             | September 30, 2009                      | 5,034           | 2.98                                              | 00:03:48                     | 49.66%  | 54.01% |
| % Change                                        |                                         | 2.56%           | 2.32%                                             | 5.76%                        | 4.33%   | -2.93% |
| Germany                                         |                                         |                 |                                                   |                              |         |        |
| October 1, 2009 - Oct                           | tober 31, 2009                          | 2,523           | 3.18                                              | 00:04:11                     | 41.78%  | 49.11% |
| September 1, 2009 -                             | September 30, 2009                      | 2,320           | 3.28                                              | 00:04:22                     | 47.89%  | 45.73% |
| % Change                                        |                                         | 8.75%           | -3.08%                                            | -4.20%                       | -12.76% | 7.38%  |
| France                                          |                                         |                 |                                                   |                              |         |        |
| October 1, 2009 - Oct                           | tober 31, 2009                          | 1,184           | 3.71                                              | 00:05:35                     | 47.38%  | 43.58% |