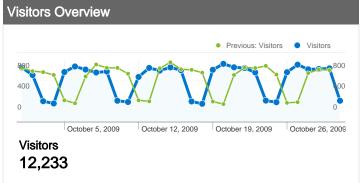

#### 12,233 people visited this site

22,313 Visits

Previous: 22,100 (0.96%)

12,233 Absolute Unique Visitors

Previous: 11,917 (2.65%)

₩ 69,725 Pageviews

Previous: 67,592 (3.16%)

3.12 Average Pageviews