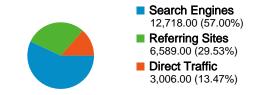

# jackrabbit.apache.org **Traffic Sources Overview**

#### All traffic sources sent a total of 22,313 visits

Previous: 13.35% (0.89%)

29.53% Referring Sites

Previous: 28.86% (2.31%)

57.00% Search Engines

Previous: 57.78% (-1.36%)