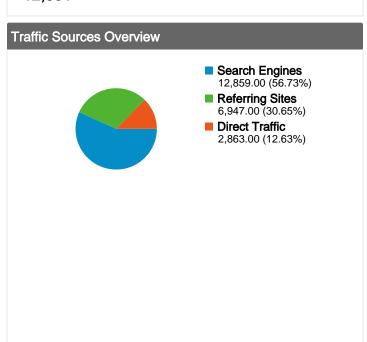

#### All traffic sources sent a total of 22,669 visits

12.63% Direct Traffic

Previous: 13.47% (-6.25%)

30.65% Referring Sites

Previous: 29.53% (3.78%)

56.73% Search Engines

Previous: 57.00% (-0.48%)

#### Search Engines 12,859.00 (56.73%) Referring Sites 6,947.00 (30.65%) Direct Traffic 2,863.00 (12.63%)