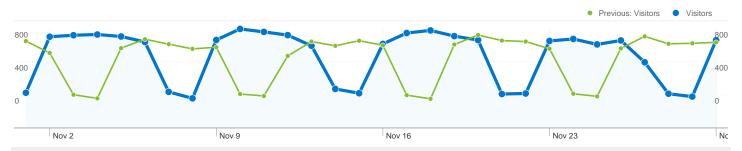

#### 12,831 people visited this site

22,669 Visits

Previous: 22,313 (1.60%)

12,831 Absolute Unique Visitors

Previous: 12,233 (4.89%)

68,543 Pageviews

Previous: 69,725 (-1.70%)

3.02 Average Pageviews

Site Usage