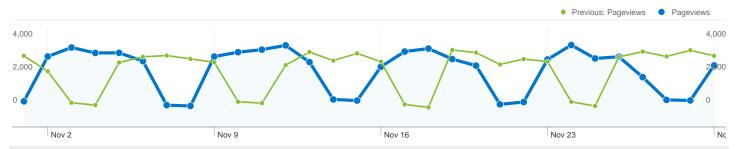

## Pages on this site were viewed a total of 68,543 times

68,543 Pageviews

Previous: 69,725 (-1.70%)

55,233 Unique Views

Previous: 55,397 (-0.30%)

51.03% Bounce Rate

Previous: 50.21% (1.63%)

# **Top Content**

| Pages                                        | Pageviews | % Pageviews |
|----------------------------------------------|-----------|-------------|
| /index.html                                  |           |             |
| Nov 1, 2009 - Nov 30, 2009                   | 18,288    | 26.68%      |
| Oct 1, 2009 - Oct 31, 2009                   | 18,200    | 26.10%      |
| % Change                                     | 0.48%     | 2.22%       |
| /downloads.html                              |           |             |
| Nov 1, 2009 - Nov 30, 2009                   | 5,689     | 8.30%       |
| Oct 1, 2009 - Oct 31, 2009                   | 6,283     | 9.01%       |
| % Change                                     | -9.45%    | -7.89%      |
| /getting-started-with-apache-jackrabbit.html |           |             |
| Nov 1, 2009 - Nov 30, 2009                   | 4,322     | 6.31%       |
| Oct 1, 2009 - Oct 31, 2009                   | 4,390     | 6.30%       |
| % Change                                     | -1.55%    | 0.15%       |
| /jackrabbit-components.html                  |           |             |
| Nov 1, 2009 - Nov 30, 2009                   | 3,110     | 4.54%       |
| Oct 1, 2009 - Oct 31, 2009                   | 3,310     | 4.75%       |
| % Change                                     | -6.04%    | -4.42%      |
| /frequently-asked-questions.html             |           |             |