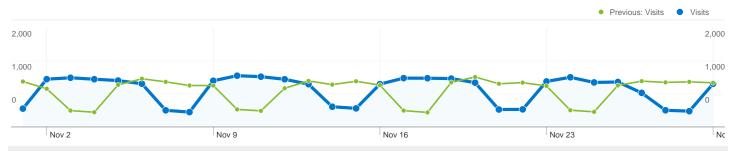

## Referring sites sent 6,947 visits via 637 sources

| Visits<br>6,947<br>Previous:<br>6,589 (5.43%) | Pages/Visit 2.80 Previous: 2.81 (-0.47%) | <b>00:03:</b> Previous: | Avg. Time on Site 00:03:35 Previous: 00:03:43 (-3.31%) |                   | <b>53.98</b> 9 Previous: | Bounce Rate<br>53.98%<br>Previous:<br>53.77% (0.39%) |  |
|-----------------------------------------------|------------------------------------------|-------------------------|--------------------------------------------------------|-------------------|--------------------------|------------------------------------------------------|--|
| Source                                        |                                          | Visits                  | Pages/Visit                                            | Avg. Time on Site | % New Visits             | Bounce Rate                                          |  |
| apache.org                                    |                                          |                         |                                                        |                   |                          |                                                      |  |
| November 1, 2009 - November 30, 2009          |                                          | 2,470                   | 2.37                                                   | 00:02:17          | 72.63%                   | 63.16%                                               |  |
| October 1, 2009 - October 31, 2009            |                                          | 2,604                   | 2.39                                                   | 00:02:36          | 67.36%                   | 63.40%                                               |  |
| % Change                                      |                                          | -5.15%                  | -0.95%                                                 | -12.06%           | 7.83%                    | -0.39%                                               |  |
| en.wikipedia.org                              |                                          |                         |                                                        |                   |                          |                                                      |  |
| November 1, 2009 - November 30, 2009          |                                          | 830                     | 3.55                                                   | 00:04:01          | 66.14%                   | 39.64%                                               |  |
| October 1, 2009 - October 31, 2009            |                                          | 511                     | 3.69                                                   | 00:04:15          | 64.97%                   | 37.96%                                               |  |
| % Change                                      |                                          | 62.43%                  | -3.93%                                                 | -5.39%            | 1.81%                    | 4.41%                                                |  |
| wiki.apache.org                               |                                          |                         |                                                        |                   |                          |                                                      |  |
| November 1, 2009 - November 30, 2009          |                                          | 578                     | 2.92                                                   | 00:05:52          | 18.69%                   | 44.29%                                               |  |
| October 1, 2009 - October 31, 2009            |                                          | 598                     | 3.12                                                   | 00:05:42          | 19.90%                   | 44.15%                                               |  |
| % Change                                      |                                          | -3.34%                  | -6.35%                                                 | 3.16%             | -6.10%                   | 0.33%                                                |  |
| stackoverflow.com                             |                                          |                         |                                                        |                   |                          |                                                      |  |
| November 1, 2009 - November 30, 2009          |                                          | 188                     | 2.44                                                   | 00:02:34          | 40.96%                   | 43.62%                                               |  |
| October 1, 2009 - October 31, 2009            |                                          | 96                      | 3.62                                                   | 00:06:18          | 61.46%                   | 41.67%                                               |  |
| % Change                                      |                                          | 95.83%                  | -32.65%                                                | -59.21%           | -33.36%                  | 4.68%                                                |  |
| sling.apache.org                              |                                          |                         |                                                        |                   |                          |                                                      |  |
| November 1, 2009 - November 30, 2009          |                                          | 170                     | 2.70                                                   | 00:02:31          | 70.00%                   | 58.24%                                               |  |
| October 1, 2009 - October 31, 2009            |                                          | 170                     | 2.44                                                   | 00:02:54          | 53.53%                   | 57.06%                                               |  |
| % Change                                      |                                          | 0.00%                   | 10.60%                                                 | -13.31%           | 30.77%                   | 2.06%                                                |  |
| jakarta.apache.org                            |                                          |                         |                                                        |                   |                          |                                                      |  |
| November 1, 2009 - November 30, 2009          |                                          | 168                     | 4.12                                                   | 00:06:09          | 74.40%                   | 33.33%                                               |  |