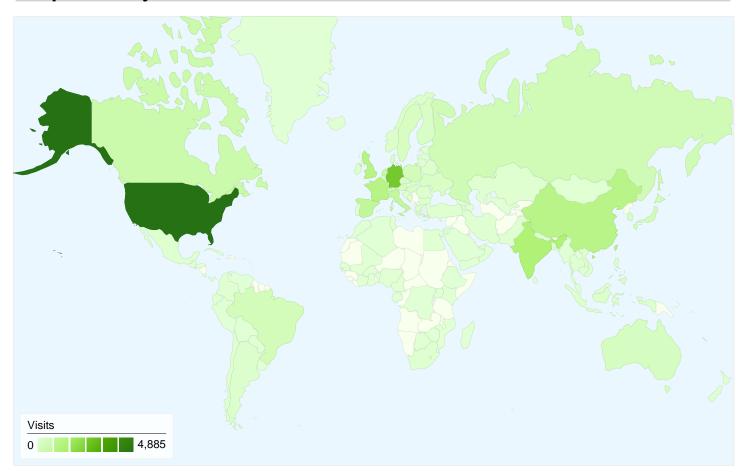

# 22,669 visits came from 144 countries/territories

| Visits<br>22,669<br>Previous:<br>22,313 (1.60%) | Pages/Visit<br>3.02<br>Previous:<br>3.12 (-3.24%) | Avg. Time on Site 00:04:01  Previous: 00:04:19 (-6.98%) |             | % New Visits<br>49.45%<br>Previous:<br>47.40% (4.32%) | <b>51.03</b> Previous <b>50.21</b> % | %           |
|-------------------------------------------------|---------------------------------------------------|---------------------------------------------------------|-------------|-------------------------------------------------------|--------------------------------------|-------------|
| Country/Territory                               |                                                   | Visits                                                  | Pages/Visit | Avg. Time on Site                                     | % New Visits                         | Bounce Rate |
| United States                                   |                                                   |                                                         |             |                                                       |                                      |             |
| November 1, 2009 - N                            | November 30, 2009                                 | 4,885                                                   | 2.89        | 00:03:39                                              | 53.90%                               | 52.10%      |
| October 1, 2009 - Oct                           | tober 31, 2009                                    | 5,163                                                   | 3.05        | 00:04:01                                              | 51.81%                               | 52.43%      |
| % Change                                        |                                                   | -5.38%                                                  | -5.24%      | -9.34%                                                | 4.03%                                | -0.63%      |
| Germany                                         |                                                   |                                                         |             |                                                       |                                      |             |
| November 1, 2009 - N                            | November 30, 2009                                 | 2,532                                                   | 2.92        | 00:03:48                                              | 43.56%                               | 50.95%      |
| October 1, 2009 - Oct                           | tober 31, 2009                                    | 2,523                                                   | 3.18        | 00:04:11                                              | 41.78%                               | 49.11%      |
| % Change                                        |                                                   | 0.36%                                                   | -8.04%      | -9.37%                                                | 4.28%                                | 3.75%       |
| India                                           |                                                   |                                                         |             |                                                       |                                      |             |
| November 1, 2009 - N                            | November 30, 2009                                 | 1,365                                                   | 3.09        | 00:04:44                                              | 49.23%                               | 50.18%      |

7

|                                      |         | 1       | T        |         |               |
|--------------------------------------|---------|---------|----------|---------|---------------|
| October 1, 2009 - October 31, 2009   | 1,176   | 3.02    | 00:05:15 | 51.53%  | 47.70%        |
| % Change                             | 16.07%  | 2.30%   | -9.81%   | -4.46%  | 5.20%         |
| France                               |         |         |          |         |               |
| November 1, 2009 - November 30, 2009 | 1,152   | 3.54    | 00:04:48 | 53.47%  | 43.92%        |
| October 1, 2009 - October 31, 2009   | 1,184   | 3.71    | 00:05:35 | 47.38%  | 43.58%        |
| % Change                             | -2.70%  | -4.45%  | -14.09%  | 12.85%  | 0.79%         |
| United Kingdom                       |         |         |          |         |               |
| November 1, 2009 - November 30, 2009 | 1,136   | 2.88    | 00:03:29 | 52.90%  | 51.67%        |
| October 1, 2009 - October 31, 2009   | 1,060   | 3.13    | 00:03:50 | 56.13%  | 49.43%        |
| % Change                             | 7.17%   | -7.84%  | -9.00%   | -5.75%  | 4.53%         |
| China                                |         |         |          |         |               |
| November 1, 2009 - November 30, 2009 | 1,122   | 3.16    | 00:04:56 | 48.93%  | 48.22%        |
| October 1, 2009 - October 31, 2009   | 939     | 3.01    | 00:04:45 | 45.69%  | 48.99%        |
| % Change                             | 19.49%  | 4.98%   | 3.90%    | 7.10%   | -1.57%        |
| Spain                                |         |         |          |         |               |
| November 1, 2009 - November 30, 2009 | 851     | 3.25    | 00:04:55 | 46.42%  | 50.53%        |
| October 1, 2009 - October 31, 2009   | 776     | 3.33    | 00:04:49 | 49.87%  | 47.42%        |
| % Change                             | 9.66%   | -2.32%  | 2.33%    | -6.93%  | 6.55%         |
| Italy                                |         |         | '        |         |               |
| November 1, 2009 - November 30, 2009 | 818     | 3.15    | 00:04:06 | 48.41%  | 51.47%        |
| October 1, 2009 - October 31, 2009   | 1,011   | 3.65    | 00:05:33 | 44.41%  | 46.88%        |
| % Change                             | -19.09% | -13.71% | -26.15%  | 9.01%   | 9.77%         |
| Netherlands                          |         |         |          |         |               |
| November 1, 2009 - November 30, 2009 | 675     | 2.86    | 00:02:58 | 40.30%  | 57.93%        |
| October 1, 2009 - October 31, 2009   | 601     | 2.65    | 00:03:10 | 46.42%  | 55.57%        |
| % Change                             | 12.31%  | 8.18%   | -6.55%   | -13.20% | 4.23%         |
| Switzerland                          |         |         |          |         |               |
| November 1, 2009 - November 30, 2009 | 622     | 2.56    | 00:02:40 | 35.37%  | 52.89%        |
| October 1, 2009 - October 31, 2009   | 610     | 2.92    | 00:03:36 | 34.10%  | 49.34%        |
| % Change                             | 1.97%   | -12.29% | -25.74%  | 3.73%   | 7.19%         |
|                                      |         |         |          |         | 1 - 10 of 144 |