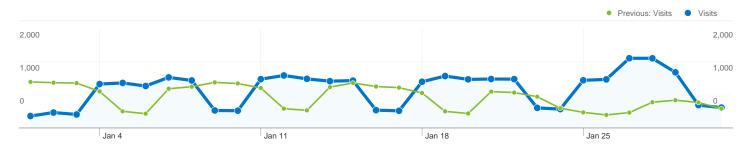

#### Site Usage

24,242 Visits

Previous: 19,152 (26.58%)

**73,735** Pageviews

Previous: 58,071 (26.97%)

3.04 Pages/Visit

Previous: 3.03 (0.31%)

Previous: 51.32% (-3.34%)

### 13,271 people visited this site

24,242 Visits

Previous: 19,152 (26.58%)

13,271 Absolute Unique Visitors

Previous: 10,874 (22.04%)

**73,735** Pageviews

Previous: 58,071 (26.97%)

3.04 Average Pageviews