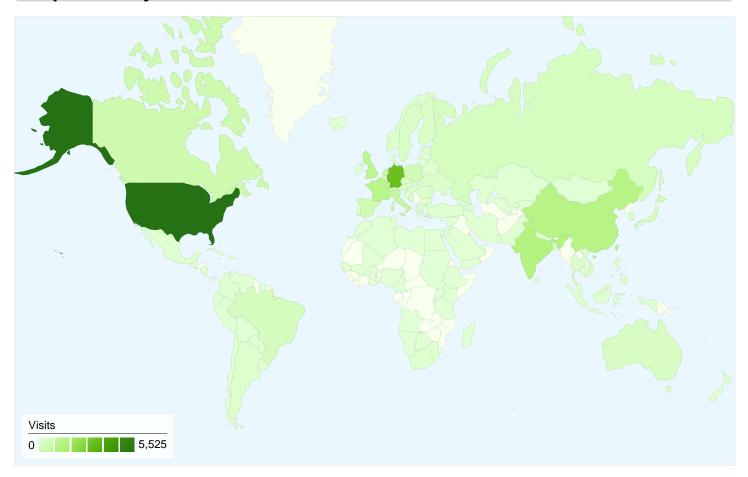

## 24,242 visits came from 139 countries/territories

| Visits 24,242 Previous: | Pages/Visit 3.04 Previous: | Avg. Tii<br>00:03:<br>Previous: | -                 | % New Visits 47.64% Previous: | Bounce<br>49.60° | %                 |
|-------------------------|----------------------------|---------------------------------|-------------------|-------------------------------|------------------|-------------------|
| <b>19,152</b> (26.58%)  | <b>3.03</b> (0.31%)        | 00:03:                          | <b>54</b> (1.12%) | 48.95% (-2.68%)               | 51.329           | <b>%</b> (-3.34%) |
| Country/Territory       |                            | Visits                          | Pages/Visit       | Avg. Time on Site             | % New Visits     | Bounce Rate       |
| United States           |                            |                                 |                   |                               |                  |                   |
| January 1, 2010 - Jan   | uary 31, 2010              | 5,525                           | 3.04              | 00:03:35                      | 52.47%           | 51.80%            |
| December 1, 2009 - D    | December 31, 2009          | 4,395                           | 2.99              | 00:03:40                      | 52.13%           | 53.63%            |
| % Change                |                            | 25.71%                          | 1.71%             | -2.32%                        | 0.66%            | -3.41%            |
| Germany                 |                            |                                 |                   |                               |                  |                   |
| January 1, 2010 - Jan   | uary 31, 2010              | 3,112                           | 3.27              | 00:04:22                      | 43.83%           | 44.41%            |
| December 1, 2009 - D    | December 31, 2009          | 2,217                           | 3.26              | 00:04:05                      | 44.25%           | 47.68%            |
| % Change                |                            | 40.37%                          | 0.39%             | 6.85%                         | -0.95%           | -6.86%            |
| India                   |                            |                                 |                   |                               |                  |                   |
| January 1, 2010 - Jan   | uary 31, 2010              | 1,394                           | 2.97              | 00:04:27                      | 48.21%           | 49.50%            |

| December 1, 2009 - December 31, 2009 | 1,144  | 3.15    | 00:04:40 | 54.81%  | 51.14%        |
|--------------------------------------|--------|---------|----------|---------|---------------|
| % Change                             | 21.85% | -5.75%  | -4.72%   | -12.04% | -3.20%        |
| China                                |        |         |          |         |               |
| January 1, 2010 - January 31, 2010   | 1,288  | 2.99    | 00:04:21 | 45.19%  | 45.96%        |
| December 1, 2009 - December 31, 2009 | 1,248  | 3.08    | 00:04:53 | 46.07%  | 47.36%        |
| % Change                             | 3.21%  | -2.95%  | -10.84%  | -1.93%  | -2.94%        |
| France                               |        |         |          |         |               |
| January 1, 2010 - January 31, 2010   | 1,199  | 2.90    | 00:03:46 | 45.20%  | 50.79%        |
| December 1, 2009 - December 31, 2009 | 932    | 3.22    | 00:04:14 | 44.64%  | 48.71%        |
| % Change                             | 28.65% | -9.98%  | -10.93%  | 1.28%   | 4.27%         |
| United Kingdom                       |        |         |          |         |               |
| January 1, 2010 - January 31, 2010   | 1,076  | 3.25    | 00:04:07 | 51.21%  | 48.70%        |
| December 1, 2009 - December 31, 2009 | 780    | 2.82    | 00:03:14 | 56.03%  | 53.21%        |
| % Change                             | 37.95% | 15.20%  | 27.34%   | -8.60%  | -8.47%        |
| Italy                                |        | '       | ,        | '       |               |
| January 1, 2010 - January 31, 2010   | 835    | 3.36    | 00:04:44 | 47.54%  | 48.50%        |
| December 1, 2009 - December 31, 2009 | 588    | 3.52    | 00:04:18 | 49.32%  | 49.15%        |
| % Change                             | 42.01% | -4.59%  | 9.92%    | -3.60%  | -1.32%        |
| Switzerland                          |        |         | ,        | '       |               |
| January 1, 2010 - January 31, 2010   | 827    | 2.62    | 00:03:10 | 29.14%  | 55.26%        |
| December 1, 2009 - December 31, 2009 | 429    | 2.95    | 00:03:27 | 42.89%  | 50.12%        |
| % Change                             | 92.77% | -11.29% | -8.36%   | -32.06% | 10.26%        |
| Netherlands                          |        |         |          | '       |               |
| January 1, 2010 - January 31, 2010   | 761    | 2.75    | 00:03:18 | 38.24%  | 51.77%        |
| December 1, 2009 - December 31, 2009 | 496    | 2.92    | 00:03:59 | 44.76%  | 48.79%        |
| % Change                             | 53.43% | -5.85%  | -16.95%  | -14.56% | 6.12%         |
| Canada                               |        |         |          |         |               |
| January 1, 2010 - January 31, 2010   | 613    | 2.89    | 00:03:46 | 51.06%  | 51.22%        |
| December 1, 2009 - December 31, 2009 | 558    | 2.84    | 00:03:23 | 45.88%  | 60.93%        |
| % Change                             | 9.86%  | 1.64%   | 11.58%   | 11.30%  | -15.93%       |
|                                      |        |         |          |         | 1 - 10 of 139 |