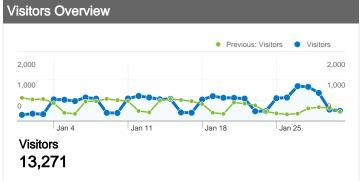

### 13,271 people visited this site

24,242 Visits

Previous: 19,152 (26.58%)

13,271 Absolute Unique Visitors

Previous: 10,874 (22.04%)

**73,735** Pageviews

Previous: 58,071 (26.97%)

3.04 Average Pageviews