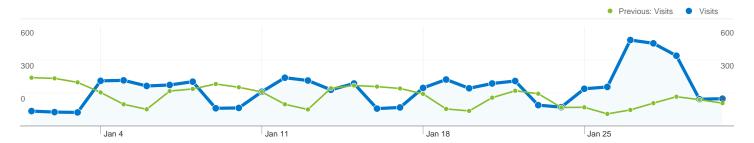

## All traffic sources sent a total of 24,242 visits

Previous: 14.47% (-4.61%)

28.82% Referring Sites

Previous: 28.98% (-0.56%)

57.37% Search Engines

Previous: 56.54% (1.46%)