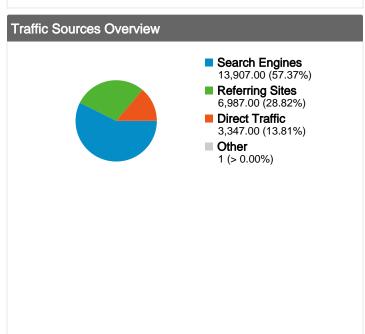

# jackrabbit.apache.org **Traffic Sources Overview**

## All traffic sources sent a total of 24,242 visits

Previous: 14.47% (-4.61%)

28.82% Referring Sites

Previous: 28.98% (-0.56%)

57.37% Search Engines

Previous: 56.54% (1.46%)