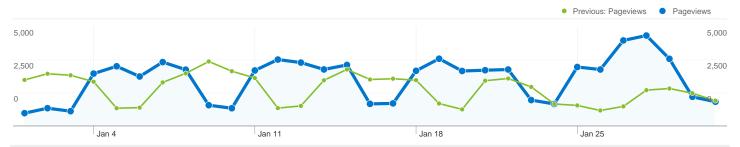

### Pages on this site were viewed a total of 73,735 times

**73,735** Pageviews

Previous: 58,071 (26.97%)

**59,114** Unique Views

Previous: 46,476 (27.19%)

49.60% Bounce Rate

Previous: 51.32% (-3.34%)