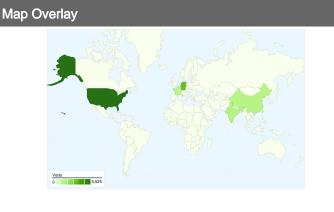

## 24,242 visits came from 139 countries/territories

| Visits 24,242 Previous: | Pages/Visit 3.04 Previous: | Avg. Tii<br>00:03:<br>Previous: | -                 | % New Visits 47.64% Previous: | Bounce<br>49.60° | %                 |
|-------------------------|----------------------------|---------------------------------|-------------------|-------------------------------|------------------|-------------------|
| <b>19,152</b> (26.58%)  | <b>3.03</b> (0.31%)        | 00:03:                          | <b>54</b> (1.12%) | 48.95% (-2.68%)               | 51.329           | <b>%</b> (-3.34%) |
| Country/Territory       |                            | Visits                          | Pages/Visit       | Avg. Time on Site             | % New Visits     | Bounce Rate       |
| United States           |                            |                                 |                   |                               |                  |                   |
| January 1, 2010 - Jan   | uary 31, 2010              | 5,525                           | 3.04              | 00:03:35                      | 52.47%           | 51.80%            |
| December 1, 2009 - D    | December 31, 2009          | 4,395                           | 2.99              | 00:03:40                      | 52.13%           | 53.63%            |
| % Change                |                            | 25.71%                          | 1.71%             | -2.32%                        | 0.66%            | -3.41%            |
| Germany                 |                            |                                 |                   |                               |                  |                   |
| January 1, 2010 - Jan   | uary 31, 2010              | 3,112                           | 3.27              | 00:04:22                      | 43.83%           | 44.41%            |
| December 1, 2009 - D    | December 31, 2009          | 2,217                           | 3.26              | 00:04:05                      | 44.25%           | 47.68%            |
| % Change                |                            | 40.37%                          | 0.39%             | 6.85%                         | -0.95%           | -6.86%            |
| India                   |                            |                                 |                   |                               |                  |                   |
| January 1, 2010 - Jan   | uary 31, 2010              | 1,394                           | 2.97              | 00:04:27                      | 48.21%           | 49.50%            |