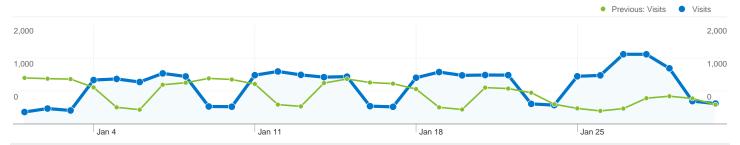

### Referring sites sent 6,987 visits via 603 sources

| Visits         Pages/Visit           6,987         2.91           Previous:         5,551 (25.87%)           Previous:         2.66 (9.41%) |                   | Avg. Time on Site 00:03:35 Previous: 00:03:10 (12.96%) |             | % New Visits<br>59.21%<br>Previous:<br>58.24% (1.66%) | <b>50.87</b> Previous: | Bounce Rate<br>50.87%<br>Previous:<br>55.70% (-8.68%) |  |
|---------------------------------------------------------------------------------------------------------------------------------------------|-------------------|--------------------------------------------------------|-------------|-------------------------------------------------------|------------------------|-------------------------------------------------------|--|
| Source                                                                                                                                      |                   | Visits                                                 | Pages/Visit | Avg. Time on<br>Site                                  | % New Visits           | Bounce Rate                                           |  |
| apache.org                                                                                                                                  |                   |                                                        |             |                                                       |                        |                                                       |  |
| January 1, 2010 - January 31, 2010                                                                                                          |                   | 2,372                                                  | 2.50        | 00:02:25                                              | 70.91%                 | 63.32%                                                |  |
| December 1, 2009 - December 31, 2009                                                                                                        |                   | 2,152                                                  | 2.37        | 00:02:15                                              | 69.80%                 | 63.89%                                                |  |
| % Change                                                                                                                                    |                   | 10.22%                                                 | 5.39%       | 7.40%                                                 | 1.60%                  | -0.90%                                                |  |
| en.wikipedia.org                                                                                                                            |                   |                                                        |             |                                                       |                        |                                                       |  |
| January 1, 2010 - Ja                                                                                                                        | anuary 31, 2010   | 730                                                    | 3.71        | 00:04:41                                              | 57.26%                 | 41.78%                                                |  |
| December 1, 2009 -                                                                                                                          | December 31, 2009 | 511                                                    | 3.59        | 00:04:38                                              | 55.97%                 | 45.21%                                                |  |
| % Change                                                                                                                                    |                   | 42.86%                                                 | 3.36%       | 0.97%                                                 | 2.31%                  | -7.58%                                                |  |
| wiki.apache.org                                                                                                                             |                   |                                                        |             | '                                                     |                        |                                                       |  |
| January 1, 2010 - Ja                                                                                                                        | anuary 31, 2010   | 487                                                    | 2.98        | 00:06:01                                              | 22.18%                 | 41.07%                                                |  |
| December 1, 2009 -                                                                                                                          | December 31, 2009 | 414                                                    | 2.67        | 00:04:38                                              | 27.54%                 | 52.42%                                                |  |
| % Change                                                                                                                                    |                   | 17.63%                                                 | 11.65%      | 29.78%                                                | -19.46%                | -21.65%                                               |  |
| java.dzone.com                                                                                                                              |                   |                                                        |             | '                                                     |                        |                                                       |  |
| January 1, 2010 - Ja                                                                                                                        | anuary 31, 2010   | 338                                                    | 3.70        | 00:03:47                                              | 70.41%                 | 28.11%                                                |  |
| December 1, 2009 -                                                                                                                          | December 31, 2009 | 3                                                      | 1.67        | 00:01:06                                              | 100.00%                | 33.33%                                                |  |
| % Change                                                                                                                                    |                   | 11,166.67%                                             | 122.25%     | 243.37%                                               | -29.59%                | -15.68%                                               |  |
| sling.apache.org                                                                                                                            |                   |                                                        |             | '                                                     |                        |                                                       |  |
| January 1, 2010 - Ja                                                                                                                        | anuary 31, 2010   | 189                                                    | 2.17        | 00:02:10                                              | 71.43%                 | 56.08%                                                |  |
| December 1, 2009 -                                                                                                                          | December 31, 2009 | 188                                                    | 2.55        | 00:02:39                                              | 54.26%                 | 62.23%                                                |  |
| % Change                                                                                                                                    |                   | 0.53%                                                  | -14.65%     | -18.02%                                               | 31.65%                 | -9.88%                                                |  |
| jakarta.apache.org                                                                                                                          |                   |                                                        |             |                                                       |                        |                                                       |  |
| January 1, 2010 - Ja                                                                                                                        | anuary 31, 2010   | 151                                                    | 3.94        | 00:06:02                                              | 72.85%                 | 33.11%                                                |  |