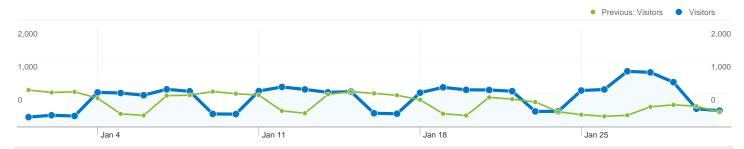

#### Site Usage

24,242 Visits

Previous: 19,152 (26.58%)

**73,735** Pageviews

Previous: 58,071 (26.97%)

3.04 Pages/Visit

Previous: 3.03 (0.31%)

Previous: 51.32% (-3.34%)

### 13,271 people visited this site

24,242 Visits

Previous: 19,152 (26.58%)

13,271 Absolute Unique Visitors

Previous: 10,874 (22.04%)

**73,735** Pageviews

Previous: 58,071 (26.97%)

3.04 Average Pageviews