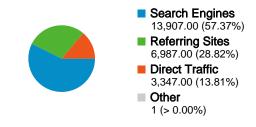

# jackrabbit.apache.org **Traffic Sources Overview**

## All traffic sources sent a total of 24,242 visits

Previous: 14.47% (-4.61%)

28.82% Referring Sites

Previous: 28.98% (-0.56%)

57.37% Search Engines

Previous: 56.54% (1.46%)