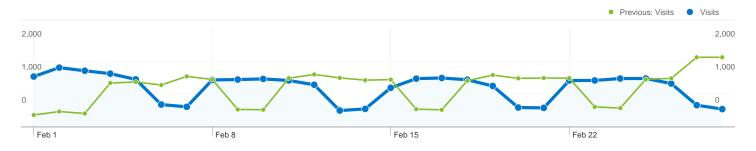

#### 12,405 people visited this site

22,414 Visits

Previous: 24,242 (-7.54%)

12,405 Absolute Unique Visitors

Previous: 13,271 (-6.53%)

68,975 Pageviews

Previous: 73,735 (-6.46%)

3.08 Average Pageviews

Previous: 3.04 (1.17%)

00:04:04 Time on Site

Previous: 00:03:57 (3.08%)

49.88% Bounce Rate

Previous: 49.60% (0.55%)

47.51% New Visits

Previous: 47.58% (-0.14%)