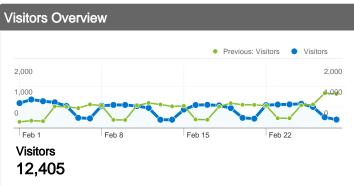

#### Site Usage









| Referring Sites            |         |          |
|----------------------------|---------|----------|
| Source Source              | Visits  | % visits |
| apache.org                 |         |          |
| Feb 1, 2010 - Feb 28, 2010 | 2,286   | 36.66%   |
| Jan 1, 2010 - Jan 31, 2010 | 2,372   | 33.95%   |
| % Change                   | -3.63%  | 8.00%    |
| en.wikipedia.org           |         |          |
| Feb 1, 2010 - Feb 28, 2010 | 573     | 9.19%    |
| Jan 1, 2010 - Jan 31, 2010 | 730     | 10.45%   |
| % Change                   | -21.51% | -12.04%  |
| wiki.apache.org            |         |          |
| Feb 1, 2010 - Feb 28, 2010 | 519     | 8.32%    |
| Jan 1, 2010 - Jan 31, 2010 | 487     | 6.97%    |
| % Change                   | 6.57%   | 19.42%   |
| jakarta.apac