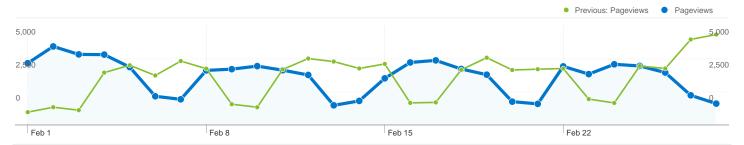

# Pages on this site were viewed a total of 68,975 times

\_\_\_\_\_68,975 Pageviews

Previous: 73,735 (-6.46%)

**54,868** Unique Views

Previous: 59,114 (-7.18%)

49.88% Bounce Rate

Previous: 49.60% (0.55%)