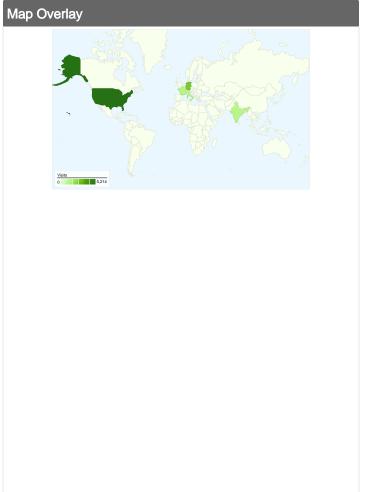

# 22,414 visits came from 135 countries/territories

| Site Usage                                       |                                         |                         |             |                                                        |                              |             |
|--------------------------------------------------|-----------------------------------------|-------------------------|-------------|--------------------------------------------------------|------------------------------|-------------|
| Visits<br>22,414<br>Previous:<br>24,242 (-7.54%) | Pages/Visit 3.08 Previous: 3.04 (1.17%) | <b>00:04:</b> Previous: | -           | % New Visits<br>47.61%<br>Previous:<br>47.64% (-0.06%) | Hounce 49.88 Previous 49.609 | %           |
| Country/Territory                                |                                         | Visits                  | Pages/Visit | Avg. Time on Site                                      | % New Visits                 | Bounce Rate |
| United States                                    |                                         |                         |             |                                                        |                              |             |
| February 1, 2010 - Feb                           | oruary 28, 2010                         | 5,214                   | 2.94        | 00:03:43                                               | 51.53%                       | 53.45%      |
| January 1, 2010 - Janu                           | uary 31, 2010                           | 5,525                   | 3.04        | 00:03:35                                               | 52.47%                       | 51.80%      |
| % Change                                         |                                         | -5.63%                  | -3.47%      | 3.82%                                                  | -1.78%                       | 3.19%       |
| Germany                                          |                                         |                         |             |                                                        |                              |             |
| February 1, 2010 - Feb                           | oruary 28, 2010                         | 2,688                   | 2.78        | 00:03:31                                               | 41.26%                       | 51.79%      |
| January 1, 2010 - Janu                           | uary 31, 2010                           | 3,112                   | 3.27        | 00:04:22                                               | 43.83%                       | 44.41%      |
| % Change                                         |                                         | -13.62%                 | -15.18%     | -19.28%                                                | -5.87%                       | 16.61%      |
| France                                           |                                         |                         |             |                                                        |                              |             |
| February 1, 2010 - Feb                           | oruary 28, 2010                         | 1,222                   | 3.02        | 00:03:46                                               | 43.13%                       | 51.88%      |