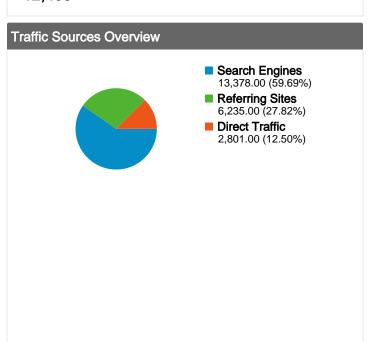

#### All traffic sources sent a total of 22,414 visits

Previous: 13.81% (-9.49%)

27.82% Referring Sites

Previous: 28.82% (-3.49%)

59.69% Search Engines

Previous: 57.37% (4.04%)

# ■ Search Engines 13,378.00 (59.69%) ■ Referring Sites 6,235.00 (27.82%) ■ Direct Traffic 2,801.00 (12.50%)