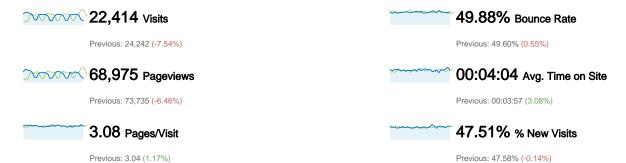

#### 12,405 people visited this site

22,414 Visits

Previous: 24,242 (-7.54%)

12,405 Absolute Unique Visitors

Previous: 13,271 (-6.53%)

68,975 Pageviews

Previous: 73,735 (-6.46%)

3.08 Average Pageviews

Previous: 3.04 (1.17%)

00:04:04 Time on Site

Previous: 00:03:57 (3.08%)

49.88% Bounce Rate

Previous: 49.60% (0.55%)

47.51% New Visits

Previous: 47.58% (-0.14%)