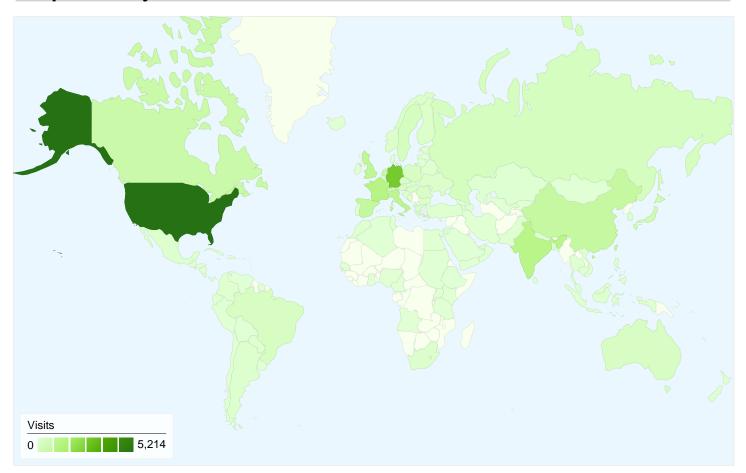

# 22,414 visits came from 135 countries/territories

| Site Usage                                       |                                         |                         |             |                                                        |                              |             |
|--------------------------------------------------|-----------------------------------------|-------------------------|-------------|--------------------------------------------------------|------------------------------|-------------|
| Visits<br>22,414<br>Previous:<br>24,242 (-7.54%) | Pages/Visit 3.08 Previous: 3.04 (1.17%) | <b>00:04:</b> Previous: | -           | % New Visits<br>47.61%<br>Previous:<br>47.64% (-0.06%) | Hounce 49.88 Previous 49.609 | %           |
| Country/Territory                                |                                         | Visits                  | Pages/Visit | Avg. Time on Site                                      | % New Visits                 | Bounce Rate |
| United States                                    |                                         |                         |             |                                                        |                              |             |
| February 1, 2010 - Feb                           | oruary 28, 2010                         | 5,214                   | 2.94        | 00:03:43                                               | 51.53%                       | 53.45%      |
| January 1, 2010 - Janu                           | uary 31, 2010                           | 5,525                   | 3.04        | 00:03:35                                               | 52.47%                       | 51.80%      |
| % Change                                         |                                         | -5.63%                  | -3.47%      | 3.82%                                                  | -1.78%                       | 3.19%       |
| Germany                                          |                                         |                         |             |                                                        |                              |             |
| February 1, 2010 - Feb                           | oruary 28, 2010                         | 2,688                   | 2.78        | 00:03:31                                               | 41.26%                       | 51.79%      |
| January 1, 2010 - Janu                           | uary 31, 2010                           | 3,112                   | 3.27        | 00:04:22                                               | 43.83%                       | 44.41%      |
| % Change                                         |                                         | -13.62%                 | -15.18%     | -19.28%                                                | -5.87%                       | 16.61%      |
| France                                           |                                         |                         |             |                                                        |                              |             |
| February 1, 2010 - Feb                           | oruary 28, 2010                         | 1,222                   | 3.02        | 00:03:46                                               | 43.13%                       | 51.88%      |