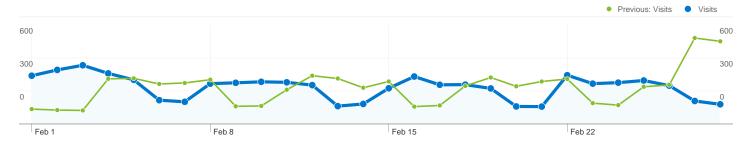

#### 12,405 people visited this site

22,414 Visits

Previous: 24,242 (-7.54%)

12,405 Absolute Unique Visitors

Previous: 13,271 (-6.53%)

68,975 Pageviews

Previous: 73,735 (-6.46%)

3.08 Average Pageviews