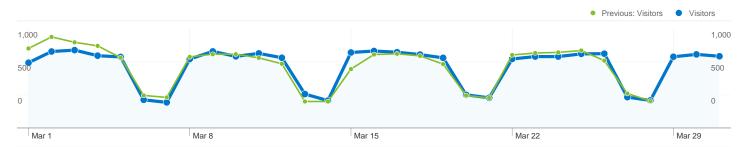

## 13,725 people visited this site

**24,840** Visits

Previous: 22,414 (10.82%)

13,725 Absolute Unique Visitors

Previous: 12,405 (10.64%)

**75,852** Pageviews

Previous: 68,975 (9.97%)

3.05 Average Pageviews

Previous: 3.08 (-0.77%)

00:04:05 Time on Site

Previous: 00:04:04 (0.35%)

49.69% Bounce Rate

Previous: 49.88% (-0.37%)

47.92% New Visits

Previous: 47.51% (0.86%)