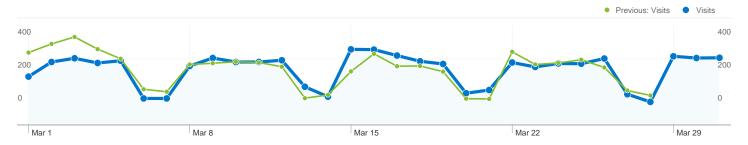

## 13,725 people visited this site

**24,840** Visits

Previous: 22,414 (10.82%)

13,725 Absolute Unique Visitors

Previous: 12,405 (10.64%)

**75,852** Pageviews

Previous: 68,975 (9.97%)

3.05 Average Pageviews

Previous: 3.08 (-0.77%)

00:04:05 Time on Site

Previous: 00:04:04 (0.35%)

49.69% Bounce Rate

Previous: 49.88% (-0.37%)

47.92% New Visits

Previous: 47.51% (0.86%)