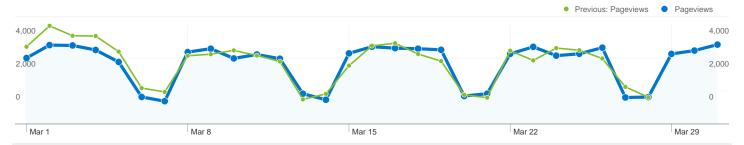

## Pages on this site were viewed a total of 75,852 times

**75,852** Pageviews

Previous: 68,975 (9.97%)

**60,975** Unique Views

Previous: 54,868 (11.13%)

49.69% Bounce Rate

Previous: 49.88% (-0.37%)