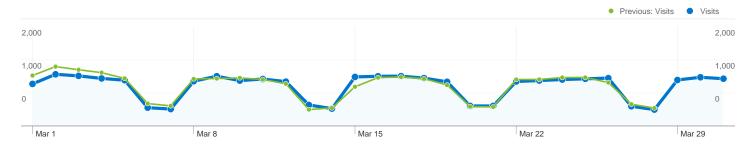

## 13,725 people visited this site

**24,840** Visits

Previous: 22,414 (10.82%)

13,725 Absolute Unique Visitors

Previous: 12,405 (10.64%)

**75,852** Pageviews

Previous: 68,975 (9.97%)

3.05 Average Pageviews

Previous: 3.08 (-0.77%)

00:04:05 Time on Site

Previous: 00:04:04 (0.35%)

49.69% Bounce Rate

Previous: 49.88% (-0.37%)

47.92% New Visits

Previous: 47.51% (0.86%)