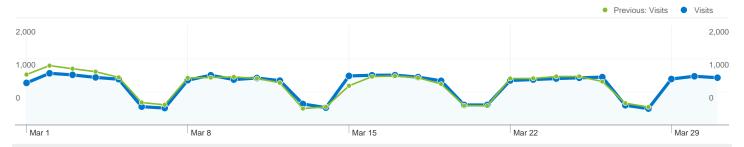

## All traffic sources sent a total of 24,840 visits

Previous: 12.50% (-4.90%)

27.90% Referring Sites

Previous: 27.82% (0.31%)

60.21% Search Engines

Previous: 59.69% (0.88%)