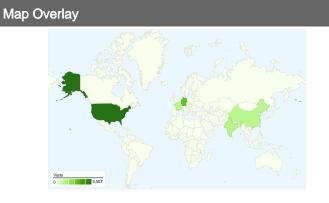

# 24,840 visits came from 145 countries/territories

| \ \ \ \ \ \ \ \ \ \ \ \ \ \ \ \ \ \ \            | D 0.01                                   |                         | 0''         | 0/ 11 1/1/                                            |                              |             |
|--------------------------------------------------|------------------------------------------|-------------------------|-------------|-------------------------------------------------------|------------------------------|-------------|
| Visits<br>24,840<br>Previous:<br>22,414 (10.82%) | Pages/Visit 3.05 Previous: 3.08 (-0.77%) | <b>00:04:</b> Previous: |             | % New Visits<br>48.00%<br>Previous:<br>47.61% (0.83%) | <b>49.69</b> Previous 49.889 | %           |
| Country/Territory                                |                                          | Visits                  | Pages/Visit | Avg. Time on Site                                     | % New Visits                 | Bounce Rate |
| United States                                    |                                          |                         |             |                                                       |                              |             |
| March 1, 2010 - Marc                             | h 31, 2010                               | 5,557                   | 3.03        | 00:03:35                                              | 55.77%                       | 51.47%      |
| February 1, 2010 - Fe                            | ebruary 28, 2010                         | 5,214                   | 2.94        | 00:03:43                                              | 51.53%                       | 53.45%      |
| % Change                                         |                                          | 6.58%                   | 3.30%       | -3.38%                                                | 8.21%                        | -3.71%      |
| Germany                                          |                                          |                         |             |                                                       |                              |             |
| March 1, 2010 - Marc                             | h 31, 2010                               | 3,068                   | 3.21        | 00:04:18                                              | 40.71%                       | 47.85%      |
| February 1, 2010 - Fe                            | ebruary 28, 2010                         | 2,688                   | 2.78        | 00:03:31                                              | 41.26%                       | 51.79%      |
| % Change                                         |                                          | 14.14%                  | 15.80%      | 22.15%                                                | -1.33%                       | -7.60%      |
| India                                            |                                          |                         |             |                                                       |                              |             |
| March 1, 2010 - Marc                             | h 31, 2010                               | 1,326                   | 2.94        | 00:04:38                                              | 54.52%                       | 47.51%      |