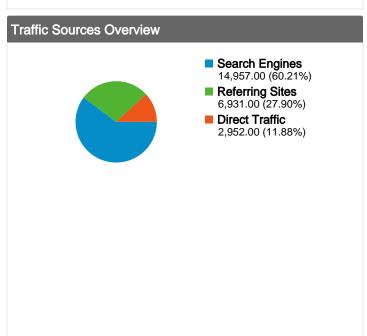

# jackrabbit.apache.org **Traffic Sources Overview**

## All traffic sources sent a total of 24,840 visits

Previous: 12.50% (-4.90%)

27.90% Referring Sites

Previous: 27.82% (0.31%)

60.21% Search Engines

Previous: 59.69% (0.88%)

### Search Engines 14,957.00 (60.21%) Referring Sites 6,931.00 (27.90%) ■ Direct Traffic 2,952.00 (11.88%)