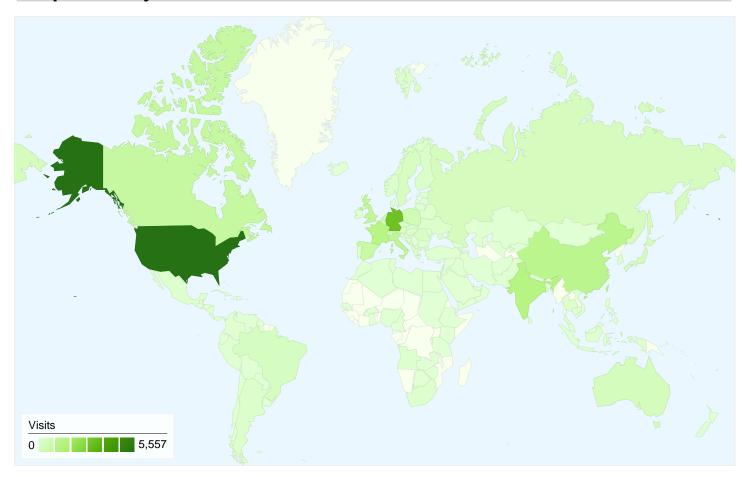

# 24,840 visits came from 145 countries/territories

| \ \ \ \ \ \ \ \ \ \ \ \ \ \ \ \ \ \ \            | D 0.01                                   |                         | 0''         | 0/ 11 1/1/                                            |                              |             |
|--------------------------------------------------|------------------------------------------|-------------------------|-------------|-------------------------------------------------------|------------------------------|-------------|
| Visits<br>24,840<br>Previous:<br>22,414 (10.82%) | Pages/Visit 3.05 Previous: 3.08 (-0.77%) | <b>00:04:</b> Previous: |             | % New Visits<br>48.00%<br>Previous:<br>47.61% (0.83%) | <b>49.69</b> Previous 49.889 | %           |
| Country/Territory                                |                                          | Visits                  | Pages/Visit | Avg. Time on Site                                     | % New Visits                 | Bounce Rate |
| United States                                    |                                          |                         |             |                                                       |                              |             |
| March 1, 2010 - Marc                             | h 31, 2010                               | 5,557                   | 3.03        | 00:03:35                                              | 55.77%                       | 51.47%      |
| February 1, 2010 - Fe                            | ebruary 28, 2010                         | 5,214                   | 2.94        | 00:03:43                                              | 51.53%                       | 53.45%      |
| % Change                                         |                                          | 6.58%                   | 3.30%       | -3.38%                                                | 8.21%                        | -3.71%      |
| Germany                                          |                                          |                         |             |                                                       |                              |             |
| March 1, 2010 - Marc                             | h 31, 2010                               | 3,068                   | 3.21        | 00:04:18                                              | 40.71%                       | 47.85%      |
| February 1, 2010 - Fe                            | ebruary 28, 2010                         | 2,688                   | 2.78        | 00:03:31                                              | 41.26%                       | 51.79%      |
| % Change                                         |                                          | 14.14%                  | 15.80%      | 22.15%                                                | -1.33%                       | -7.60%      |
| India                                            |                                          |                         |             |                                                       |                              |             |
| March 1, 2010 - Marc                             | h 31, 2010                               | 1,326                   | 2.94        | 00:04:38                                              | 54.52%                       | 47.51%      |

| February 1, 2010 - February 28, 2010 | 1,158   | 2.93    | 00:04:23 | 55.35%  | 51.64%  |
|--------------------------------------|---------|---------|----------|---------|---------|
|                                      |         |         |          |         |         |
| % Change                             | 14.51%  | 0.49%   | 5.58%    | -1.50%  | -8.00%  |
| France                               |         |         |          |         |         |
| March 1, 2010 - March 31, 2010       | 1,270   | 3.12    | 00:03:59 | 44.96%  | 51.18%  |
| February 1, 2010 - February 28, 2010 | 1,222   | 3.02    | 00:03:46 | 43.13%  | 51.88%  |
| % Change                             | 3.93%   | 3.21%   | 5.61%    | 4.25%   | -1.35%  |
| China                                |         |         |          |         |         |
| March 1, 2010 - March 31, 2010       | 1,180   | 3.16    | 00:05:41 | 46.27%  | 42.71%  |
| February 1, 2010 - February 28, 2010 | 800     | 3.13    | 00:04:41 | 49.25%  | 46.38%  |
| % Change                             | 47.50%  | 1.18%   | 21.50%   | -6.05%  | -7.90%  |
| Italy                                |         |         |          |         |         |
| March 1, 2010 - March 31, 2010       | 1,061   | 3.10    | 00:04:54 | 41.00%  | 50.52%  |
| February 1, 2010 - February 28, 2010 | 1,032   | 3.46    | 00:04:47 | 41.38%  | 46.90%  |
| % Change                             | 2.81%   | -10.26% | 2.42%    | -0.91%  | 7.72%   |
| United Kingdom                       |         |         |          |         |         |
| March 1, 2010 - March 31, 2010       | 995     | 2.91    | 00:03:06 | 60.50%  | 49.25%  |
| February 1, 2010 - February 28, 2010 | 955     | 3.17    | 00:03:36 | 58.12%  | 48.59%  |
| % Change                             | 4.19%   | -8.26%  | -13.86%  | 4.11%   | 1.36%   |
| Canada                               |         |         |          |         |         |
| March 1, 2010 - March 31, 2010       | 820     | 2.85    | 00:03:56 | 41.71%  | 49.02%  |
| February 1, 2010 - February 28, 2010 | 675     | 3.36    | 00:04:44 | 47.56%  | 53.63%  |
| % Change                             | 21.48%  | -15.18% | -16.66%  | -12.30% | -8.59%  |
| Spain                                |         |         |          |         |         |
| March 1, 2010 - March 31, 2010       | 772     | 3.36    | 00:04:46 | 47.80%  | 46.76%  |
| February 1, 2010 - February 28, 2010 | 843     | 3.35    | 00:04:22 | 52.31%  | 41.04%  |
| % Change                             | -8.42%  | 0.41%   | 9.13%    | -8.63%  | 13.93%  |
| Switzerland                          |         |         |          |         |         |
| March 1, 2010 - March 31, 2010       | 688     | 2.47    | 00:02:20 | 31.98%  | 60.90%  |
| February 1, 2010 - February 28, 2010 | 704     | 2.82    | 00:03:28 | 32.67%  | 52.41%  |
| % Change                             | -2.27%  | -12.51% | -32.36%  | -2.12%  | 16.19%  |
| , a c                                | 2.21 /0 | 12.0170 | 02.0070  | 2.12/0  | 10.1070 |