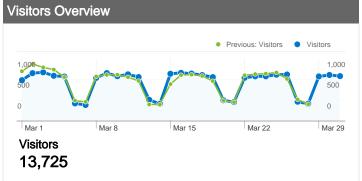

## 13,725 people visited this site

**24,840** Visits

Previous: 22,414 (10.82%)

13,725 Absolute Unique Visitors

Previous: 12,405 (10.64%)

**75,852** Pageviews

Previous: 68,975 (9.97%)

3.05 Average Pageviews

Previous: 3.08 (-0.77%)

00:04:05 Time on Site

Previous: 00:04:04 (0.35%)

49.69% Bounce Rate

Previous: 49.88% (-0.37%)

47.92% New Visits

Previous: 47.51% (0.86%)