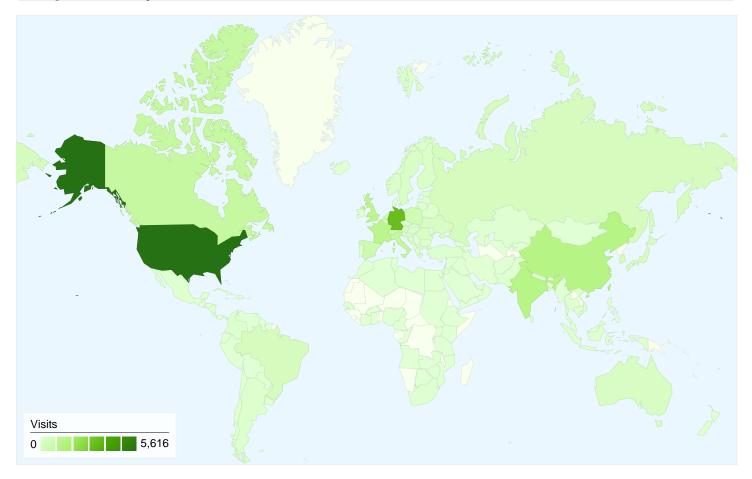

### 24,959 visits came from 152 countries/territories

| Visite Descellisit Aug Time on Oite O( New Visite Device Dete |                                                   |                     |             |                                                       |                                       |             |
|---------------------------------------------------------------|---------------------------------------------------|---------------------|-------------|-------------------------------------------------------|---------------------------------------|-------------|
| Visits<br>24,959<br>Previous:<br>24,840 (0.48%)               | Pages/Visit<br>3.00<br>Previous:<br>3.05 (-1.86%) | 00:03:<br>Previous: |             | % New Visits<br>49.09%<br>Previous:<br>48.00% (2.26%) | Bounce<br>50.01<br>Previous<br>49.699 | %           |
| Country/Territory                                             |                                                   | Visits              | Pages/Visit | Avg. Time on<br>Site                                  | % New Visits                          | Bounce Rate |
| United States                                                 |                                                   |                     |             |                                                       |                                       |             |
| April 1, 2010 - April 30                                      | , 2010                                            | 5,616               | 2.91        | 00:03:39                                              | 56.46%                                | 52.88%      |
| March 1, 2010 - Marcl                                         | n 31, 2010                                        | 5,557               | 3.03        | 00:03:35                                              | 55.77%                                | 51.47%      |
| % Change                                                      |                                                   | 1.06%               | -4.08%      | 1.65%                                                 | 1.25%                                 | 2.76%       |
| Germany                                                       |                                                   |                     |             |                                                       |                                       |             |
| April 1, 2010 - April 30                                      | , 2010                                            | 3,202               | 3.09        | 00:04:02                                              | 39.88%                                | 49.53%      |
| March 1, 2010 - Marcl                                         | n 31, 2010                                        | 3,068               | 3.21        | 00:04:18                                              | 40.71%                                | 47.85%      |
| % Change                                                      |                                                   | 4.37%               | -3.96%      | -6.37%                                                | -2.04%                                | 3.52%       |
| China                                                         |                                                   |                     |             |                                                       |                                       |             |
| April 1, 2010 - April 30                                      | . 2010                                            | 1,307               | 3.07        | 00:04:59                                              | 48.66%                                | 46.90%      |

| March 1, 2010 - March 31, 2010 | 1,180   | 3.16    | 00:05:41 | 46.27%  | 42.71% |
|--------------------------------|---------|---------|----------|---------|--------|
| % Change                       | 10.76%  | -2.92%  | -12.43%  | 5.16%   | 9.81%  |
| India                          |         |         |          |         |        |
| April 1, 2010 - April 30, 2010 | 1,285   | 2.87    | 00:04:19 | 54.32%  | 48.56% |
| March 1, 2010 - March 31, 2010 | 1,326   | 2.94    | 00:04:38 | 54.52%  | 47.51% |
| % Change                       | -3.09%  | -2.57%  | -6.82%   | -0.38%  | 2.21%  |
| France                         |         |         |          |         |        |
| April 1, 2010 - April 30, 2010 | 1,171   | 3.36    | 00:04:05 | 54.40%  | 48.93% |
| March 1, 2010 - March 31, 2010 | 1,270   | 3.12    | 00:03:59 | 44.96%  | 51.18% |
| % Change                       | -7.80%  | 7.69%   | 2.51%    | 20.99%  | -4.39% |
| United Kingdom                 |         |         |          |         |        |
| April 1, 2010 - April 30, 2010 | 1,160   | 3.08    | 00:04:08 | 50.09%  | 48.71% |
| March 1, 2010 - March 31, 2010 | 995     | 2.91    | 00:03:06 | 60.50%  | 49.25% |
| % Change                       | 16.58%  | 5.94%   | 33.44%   | -17.22% | -1.10% |
| Italy                          |         |         |          |         |        |
| April 1, 2010 - April 30, 2010 | 910     | 3.29    | 00:04:30 | 41.21%  | 47.03% |
| March 1, 2010 - March 31, 2010 | 1,061   | 3.10    | 00:04:54 | 41.00%  | 50.52% |
| % Change                       | -14.23% | 5.97%   | -8.10%   | 0.51%   | -6.90% |
| Canada                         |         |         |          |         |        |
| April 1, 2010 - April 30, 2010 | 837     | 2.57    | 00:02:35 | 44.68%  | 52.69% |
| March 1, 2010 - March 31, 2010 | 820     | 2.85    | 00:03:56 | 41.71%  | 49.02% |
| % Change                       | 2.07%   | -9.91%  | -34.63%  | 7.14%   | 7.47%  |
| Spain                          |         |         |          |         |        |
| April 1, 2010 - April 30, 2010 | 646     | 2.57    | 00:03:14 | 49.69%  | 55.11% |
| March 1, 2010 - March 31, 2010 | 772     | 3.36    | 00:04:46 | 47.80%  | 46.76% |
| % Change                       | -16.32% | -23.66% | -32.06%  | 3.96%   | 17.85% |
| Switzerland                    |         |         |          |         |        |
| April 1, 2010 - April 30, 2010 | 635     | 2.43    | 00:02:10 | 33.70%  | 61.26% |
| March 1, 2010 - March 31, 2010 | 688     | 2.47    | 00:02:20 | 31.98%  | 60.90% |
|                                |         |         |          |         |        |