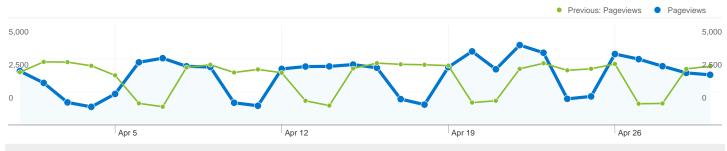

### 74,801 Pageviews

Previous: 75,852 (-1.39%)

### Pages on this site were viewed a total of 74,801 times

#### 74,801 Pageviews

Previous: 75,852 (-1.39%)