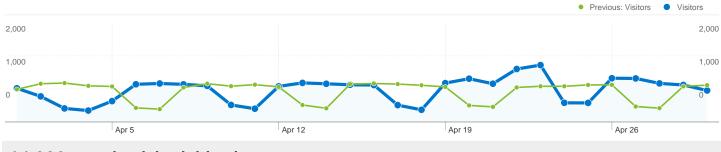

### 14,096 people visited this site

#### 14,096 Absolute Unique Visitors

Previous: 13,725 (2.70%)