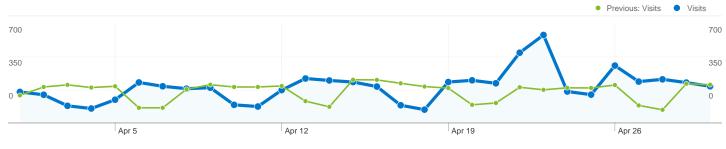

### 14,096 people visited this site

#### 24,959 Visits

Previous: 24,840 (0.48%)