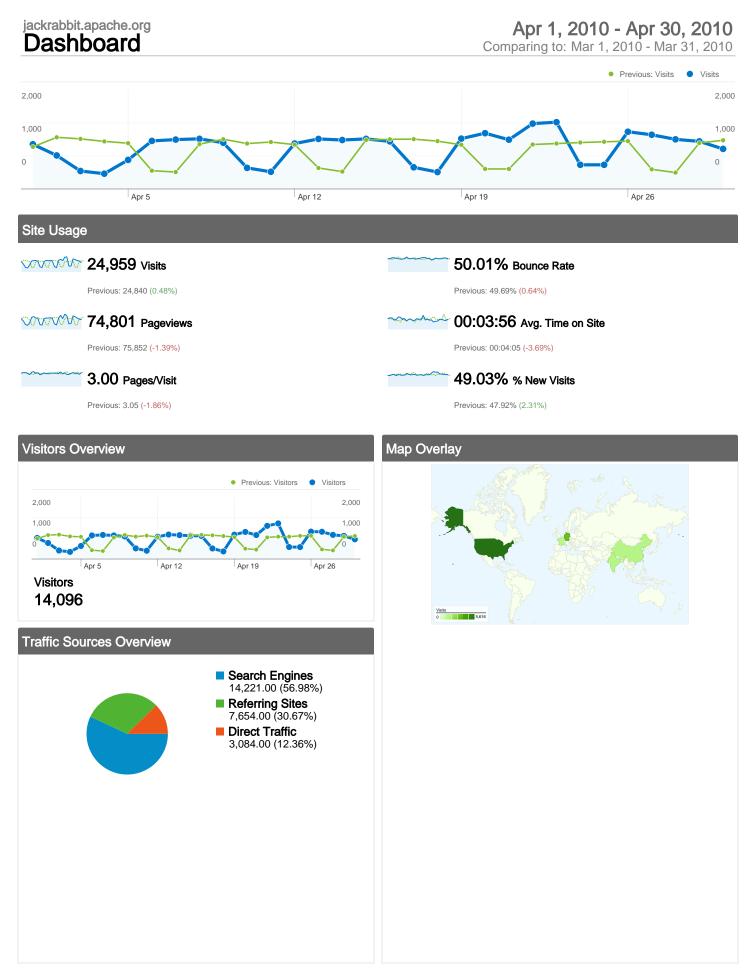

## Apr 1, 2010 - Apr 30, 2010 Comparing to: Mar 1, 2010 - Mar 31, 2010

### 14,096 people visited this site

#### 24,959 Visits

Previous: 24,840 (0.48%)

#### 14,096 Absolute Unique Visitors

Previous: 13,725 (2.70%)

### 74,801 Pageviews

Previous: 75,852 (-1.39%)

#### 3.00 Average Pageviews

Previous: 3.05 (-1.86%)

00:03:56 Time on Site

Previous: 00:04:05 (-3.69%)

Previous: 49.69% (0.64%)

49.03% New Visits

Previous: 47.92% (2.31%)