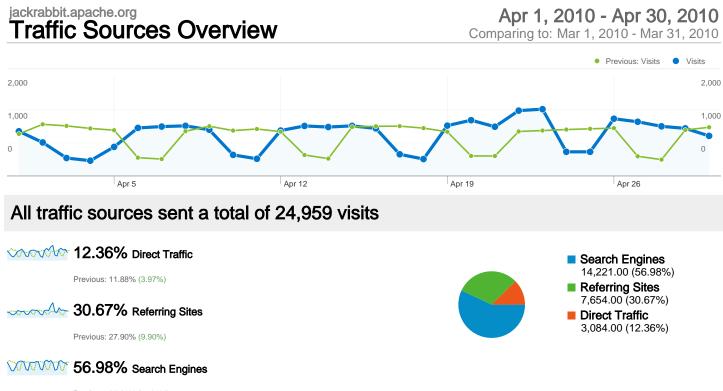

# jackrabbit.apache.org Referring Sites

## **Apr 1, 2010 - Apr 30, 2010** Comparing to: Mar 1, 2010 - Mar 31, 2010

### Referring sites sent 7,654 visits via 655 sources

| Site Usage                                     |                                                  |                     |             |                                                       |                   |                                                       |  |
|------------------------------------------------|--------------------------------------------------|---------------------|-------------|-------------------------------------------------------|-------------------|-------------------------------------------------------|--|
| Visits<br>7,654<br>Previous:<br>6,931 (10.43%) | Pages/Visit<br>2.74<br>Previous:<br>2.72 (0.74%) | 00:03:<br>Previous: |             | % New Visits<br>60.36%<br>Previous:<br>58.66% (2.89%) | 52.31<br>Previous | Bounce Rate<br>52.31%<br>Previous:<br>53.34% (-1.93%) |  |
| Source                                         |                                                  | Visits              | Pages/Visit | Avg. Time on<br>Site                                  | % New Visits      | Bounce Rate                                           |  |
| apache.org                                     |                                                  |                     |             |                                                       |                   |                                                       |  |
| April 1, 2010 - April 3                        | 0, 2010                                          | 2,409               | 2.31        | 00:02:12                                              | 70.86%            | 64.26%                                                |  |
| March 1, 2010 - Marc                           | h 31, 2010                                       | 2,488               | 2.45        | 00:02:47                                              | 72.67%            | 62.90%                                                |  |
| % Change                                       |                                                  | -3.18%              | -5.56%      | -20.98%                                               | -2.49%            | 2.16%                                                 |  |
| en.wikipedia.org                               |                                                  |                     |             |                                                       |                   |                                                       |  |
| April 1, 2010 - April 3                        | 0, 2010                                          | 767                 | 3.72        | 00:05:07                                              | 61.80%            | 39.90%                                                |  |
| March 1, 2010 - Marc                           | h 31, 2010                                       | 847                 | 3.50        | 00:04:22                                              | 66.94%            | 34.12%                                                |  |
| % Change                                       |                                                  | -9.45%              | 6.33%       | 17.42%                                                | -7.68%            | 16.93%                                                |  |
| wiki.apache.org                                |                                                  |                     |             |                                                       |                   |                                                       |  |
| April 1, 2010 - April 3                        | 0, 2010                                          | 715                 | 2.87        | 00:05:52                                              | 18.04%            | 51.19%                                                |  |
| March 1, 2010 - Marc                           | h 31, 2010                                       | 614                 | 2.46        | 00:04:37                                              | 19.71%            | 55.86%                                                |  |
| % Change                                       |                                                  | 16.45%              | 16.97%      | 27.23%                                                | -8.45%            | -8.37%                                                |  |
| theserverside.com                              |                                                  |                     |             |                                                       |                   |                                                       |  |
| April 1, 2010 - April 3                        | 0, 2010                                          | 635                 | 3.12        | 00:02:35                                              | 80.16%            | 23.78%                                                |  |
| March 1, 2010 - Marc                           | h 31, 2010                                       | 8                   | 6.00        | 00:13:04                                              | 25.00%            | 25.00%                                                |  |
| % Change                                       |                                                  | 7,837.50%           | -48.01%     | -80.28%                                               | 220.63%           | -4.88%                                                |  |
| jakarta.apache.org                             |                                                  |                     |             |                                                       |                   |                                                       |  |
| April 1, 2010 - April 3                        | 0, 2010                                          | 175                 | 3.53        | 00:05:25                                              | 81.71%            | 34.29%                                                |  |
| March 1, 2010 - Marc                           | h 31, 2010                                       | 181                 | 3.55        | 00:04:09                                              | 72.38%            | 33.15%                                                |  |
| % Change                                       |                                                  | -3.31%              | -0.44%      | 30.37%                                                | 12.90%            | 3.43%                                                 |  |
| sling.apache.org                               |                                                  |                     |             |                                                       |                   |                                                       |  |
| April 1, 2010 - April 3                        | 0, 2010                                          | 160                 | 2.84        | 00:02:28                                              | 60.00%            | 47.50%                                                |  |