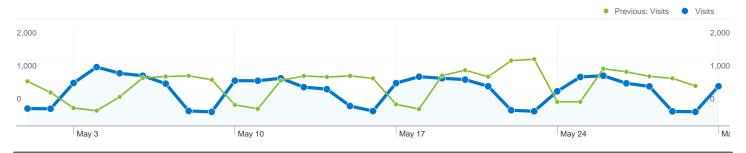

#### Site Usage

22,193 Visits

Previous: 24,959 (-11.08%)

**64,632** Pageviews

Previous: 74,801 (-13.59%)

2.91 Pages/Visit

Previous: 3.00 (-2.83%)

Previous: 50.01% (7.22%)