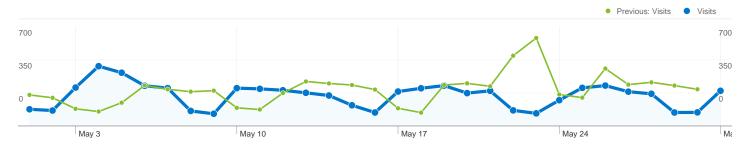

#### Site Usage

22,193 Visits

Previous: 24,959 (-11.08%)

**64,632** Pageviews

Previous: 74,801 (-13.59%)

2.91 Pages/Visit

Previous: 3.00 (-2.83%)

Previous: 50.01% (7.22%)

#### 12,747 people visited this site

22,193 Visits

Previous: 24,959 (-11.08%)

12,747 Absolute Unique Visitors

Previous: 14,096 (-9.57%)

√√√√ 64,632 Pageviews

Previous: 74,801 (-13.59%)

2.91 Average Pageviews