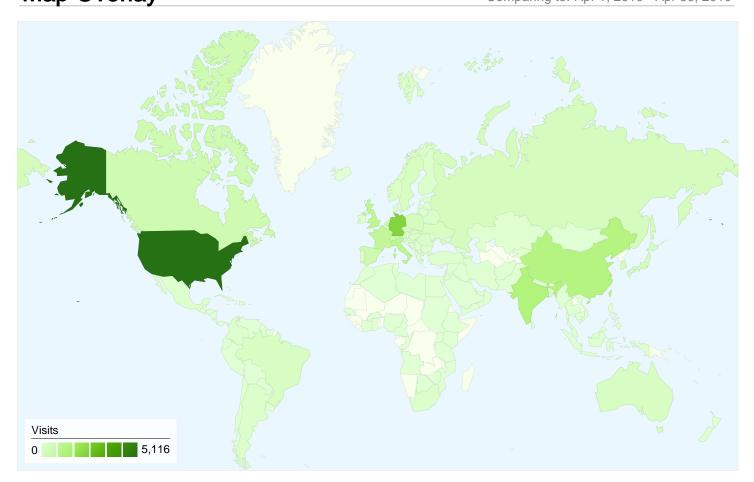

# 22,193 visits came from 142 countries/territories

| Visits<br>22,193<br>Previous:<br>24,959 (-11.08%) | Pages/Visit 2.91 Previous: 3.00 (-2.83%) | <b>00:03:</b> Previous: | -           | % New Visits<br>50.01%<br>Previous:<br>49.09% (1.87%) | <b>53.62</b> 9 Previous 50.019 | %           |
|---------------------------------------------------|------------------------------------------|-------------------------|-------------|-------------------------------------------------------|--------------------------------|-------------|
| Country/Territory                                 |                                          | Visits                  | Pages/Visit | Avg. Time on Site                                     | % New Visits                   | Bounce Rate |
| United States                                     |                                          |                         |             |                                                       |                                |             |
| May 1, 2010 - May 31                              | , 2010                                   | 5,116                   | 2.72        | 00:03:08                                              | 56.49%                         | 57.99%      |
| April 1, 2010 - April 30                          | , 2010                                   | 5,616                   | 2.91        | 00:03:39                                              | 56.46%                         | 52.88%      |
| % Change                                          |                                          | -8.90%                  | -6.51%      | -13.93%                                               | 0.05%                          | 9.66%       |
| Germany                                           |                                          |                         |             |                                                       |                                |             |
| May 1, 2010 - May 31                              | , 2010                                   | 2,371                   | 3.02        | 00:03:44                                              | 43.65%                         | 52.30%      |
| April 1, 2010 - April 30                          | , 2010                                   | 3,202                   | 3.09        | 00:04:02                                              | 39.88%                         | 49.53%      |
| % Change                                          |                                          | -25.95%                 | -2.05%      | -7.54%                                                | 9.46%                          | 5.59%       |
| India                                             |                                          |                         |             |                                                       |                                |             |
| May 1, 2010 - May 31                              | , 2010                                   | 1,337                   | 2.83        | 00:04:27                                              | 52.73%                         | 53.63%      |

7

| April 1, 2010 - April 30, 2010 | 1,285   | 2.87    | 00:04:19 | 54.32%  | 48.56%        |
|--------------------------------|---------|---------|----------|---------|---------------|
| % Change                       | 4.05%   | -1.46%  | 3.12%    | -2.93%  | 10.43%        |
| China                          |         |         |          |         |               |
| May 1, 2010 - May 31, 2010     | 1,271   | 3.22    | 00:05:09 | 42.72%  | 50.83%        |
| April 1, 2010 - April 30, 2010 | 1,307   | 3.07    | 00:04:59 | 48.66%  | 46.90%        |
| % Change                       | -2.75%  | 4.68%   | 3.60%    | -12.20% | 8.37%         |
| Italy                          |         |         |          |         |               |
| May 1, 2010 - May 31, 2010     | 978     | 3.12    | 00:04:33 | 45.40%  | 49.59%        |
| April 1, 2010 - April 30, 2010 | 910     | 3.29    | 00:04:30 | 41.21%  | 47.03%        |
| % Change                       | 7.47%   | -5.21%  | 1.25%    | 10.17%  | 5.44%         |
| United Kingdom                 |         |         |          |         |               |
| May 1, 2010 - May 31, 2010     | 955     | 2.68    | 00:03:00 | 61.78%  | 53.82%        |
| April 1, 2010 - April 30, 2010 | 1,160   | 3.08    | 00:04:08 | 50.09%  | 48.71%        |
| % Change                       | -17.67% | -12.96% | -27.27%  | 23.35%  | 10.50%        |
| France                         |         |         |          |         |               |
| May 1, 2010 - May 31, 2010     | 907     | 3.35    | 00:04:15 | 51.49%  | 49.06%        |
| April 1, 2010 - April 30, 2010 | 1,171   | 3.36    | 00:04:05 | 54.40%  | 48.93%        |
| % Change                       | -22.54% | -0.35%  | 4.40%    | -5.35%  | 0.27%         |
| Switzerland                    |         |         |          |         |               |
| May 1, 2010 - May 31, 2010     | 619     | 2.51    | 00:02:45 | 31.02%  | 58.80%        |
| April 1, 2010 - April 30, 2010 | 635     | 2.43    | 00:02:10 | 33.70%  | 61.26%        |
| % Change                       | -2.52%  | 3.38%   | 26.69%   | -7.96%  | -4.01%        |
| Spain                          |         |         |          |         |               |
| May 1, 2010 - May 31, 2010     | 574     | 2.88    | 00:03:37 | 49.65%  | 53.83%        |
| April 1, 2010 - April 30, 2010 | 646     | 2.57    | 00:03:14 | 49.69%  | 55.11%        |
| % Change                       | -11.15% | 12.34%  | 11.84%   | -0.08%  | -2.31%        |
| Canada                         |         |         |          |         |               |
| May 1, 2010 - May 31, 2010     | 541     | 2.80    | 00:02:38 | 62.48%  | 55.82%        |
| April 1, 2010 - April 30, 2010 | 837     | 2.57    | 00:02:35 | 44.68%  | 52.69%        |
| % Change                       | -35.36% | 9.04%   | 2.53%    | 39.82%  | 5.95%         |
|                                |         |         |          |         | 1 - 10 of 142 |