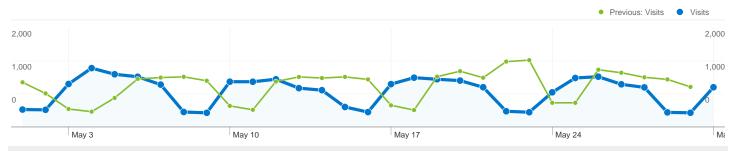

# 22,193 visits came from 142 countries/territories

| Visits<br>22,193<br>Previous:<br>24,959 (-11.08%) | Pages/Visit 2.91 Previous: 3.00 (-2.83%) | <b>00:03:</b> Previous: | -           | % New Visits<br>50.01%<br>Previous:<br>49.09% (1.87%) | <b>53.62</b> 9 Previous 50.019 | %           |
|---------------------------------------------------|------------------------------------------|-------------------------|-------------|-------------------------------------------------------|--------------------------------|-------------|
| Country/Territory                                 |                                          | Visits                  | Pages/Visit | Avg. Time on Site                                     | % New Visits                   | Bounce Rate |
| United States                                     |                                          |                         |             |                                                       |                                |             |
| May 1, 2010 - May 31                              | , 2010                                   | 5,116                   | 2.72        | 00:03:08                                              | 56.49%                         | 57.99%      |
| April 1, 2010 - April 30                          | , 2010                                   | 5,616                   | 2.91        | 00:03:39                                              | 56.46%                         | 52.88%      |
| % Change                                          |                                          | -8.90%                  | -6.51%      | -13.93%                                               | 0.05%                          | 9.66%       |
| Germany                                           |                                          |                         |             |                                                       |                                |             |
| May 1, 2010 - May 31                              | , 2010                                   | 2,371                   | 3.02        | 00:03:44                                              | 43.65%                         | 52.30%      |
| April 1, 2010 - April 30                          | , 2010                                   | 3,202                   | 3.09        | 00:04:02                                              | 39.88%                         | 49.53%      |
| % Change                                          |                                          | -25.95%                 | -2.05%      | -7.54%                                                | 9.46%                          | 5.59%       |
| India                                             |                                          |                         |             |                                                       |                                |             |
| May 1, 2010 - May 31                              | , 2010                                   | 1,337                   | 2.83        | 00:04:27                                              | 52.73%                         | 53.63%      |