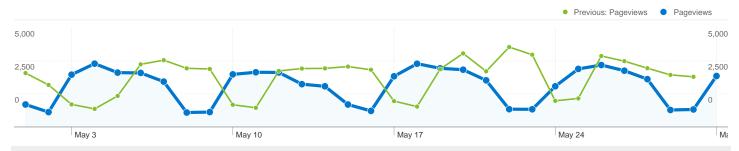

## Pages on this site were viewed a total of 64,632 times

**64,632** Pageviews

Previous: 74,801 (-13.59%)

51,205 Unique Views

Previous: 59,730 (-14.27%)

53.62% Bounce Rate

Previous: 50.01% (7.22%)