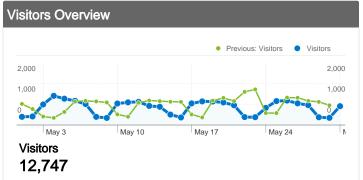

#### 12,747 people visited this site

22,193 Visits

Previous: 24,959 (-11.08%)

12,747 Absolute Unique Visitors

Previous: 14,096 (-9.57%)

√√√√ 64,632 Pageviews

Previous: 74,801 (-13.59%)

2.91 Average Pageviews

Previous: 3.00 (-2.83%)

00:03:48 Time on Site

Previous: 00:03:56 (-3.36%)

53.62% Bounce Rate

Previous: 50.01% (7.22%)

49.88% New Visits

Previous: 49.03% (1.74%)