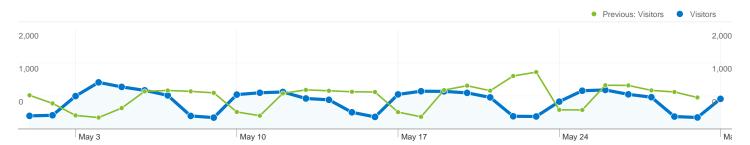

#### Site Usage

22,193 Visits

Previous: 24,959 (-11.08%)

**64,632** Pageviews

Previous: 74,801 (-13.59%)

2.91 Pages/Visit

Previous: 3.00 (-2.83%)

Previous: 50.01% (7.22%)

#### 12,747 people visited this site

22,193 Visits

Previous: 24,959 (-11.08%)

12,747 Absolute Unique Visitors

Previous: 14,096 (-9.57%)

√√√√ 64,632 Pageviews

Previous: 74,801 (-13.59%)

2.91 Average Pageviews