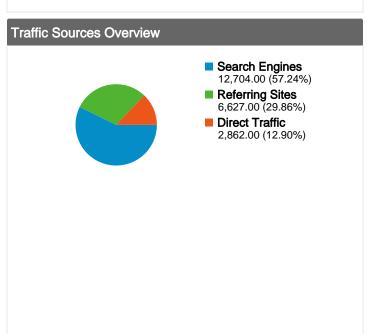

#### All traffic sources sent a total of 22,193 visits

12.90% Direct Traffic

Previous: 12.36% (4.37%)

29.86% Referring Sites

Previous: 30.67% (-2.63%)

57.24% Search Engines

Previous: 56.98% (0.47%)

#### Search Engines 12,704.00 (57.24%) Referring Sites 6,627.00 (29.86%) Direct Traffic 2,862.00 (12.90%)