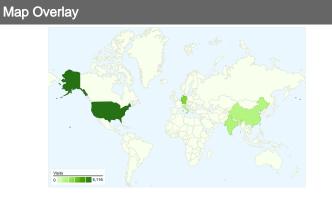

# 22,193 visits came from 142 countries/territories

| Visits<br>22,193<br>Previous:<br>24,959 (-11.08%) | Pages/Visit 2.91 Previous: 3.00 (-2.83%) | <b>00:03:</b> Previous: | -           | % New Visits<br>50.01%<br>Previous:<br>49.09% (1.87%) | <b>53.62</b> 9 Previous 50.019 | %           |
|---------------------------------------------------|------------------------------------------|-------------------------|-------------|-------------------------------------------------------|--------------------------------|-------------|
| Country/Territory                                 |                                          | Visits                  | Pages/Visit | Avg. Time on Site                                     | % New Visits                   | Bounce Rate |
| United States                                     |                                          |                         |             |                                                       |                                |             |
| May 1, 2010 - May 31                              | , 2010                                   | 5,116                   | 2.72        | 00:03:08                                              | 56.49%                         | 57.99%      |
| April 1, 2010 - April 30                          | , 2010                                   | 5,616                   | 2.91        | 00:03:39                                              | 56.46%                         | 52.88%      |
| % Change                                          |                                          | -8.90%                  | -6.51%      | -13.93%                                               | 0.05%                          | 9.66%       |
| Germany                                           |                                          |                         |             |                                                       |                                |             |
| May 1, 2010 - May 31                              | , 2010                                   | 2,371                   | 3.02        | 00:03:44                                              | 43.65%                         | 52.30%      |
| April 1, 2010 - April 30                          | , 2010                                   | 3,202                   | 3.09        | 00:04:02                                              | 39.88%                         | 49.53%      |
| % Change                                          |                                          | -25.95%                 | -2.05%      | -7.54%                                                | 9.46%                          | 5.59%       |
| India                                             |                                          |                         |             |                                                       |                                |             |
| May 1, 2010 - May 31                              | , 2010                                   | 1,337                   | 2.83        | 00:04:27                                              | 52.73%                         | 53.63%      |