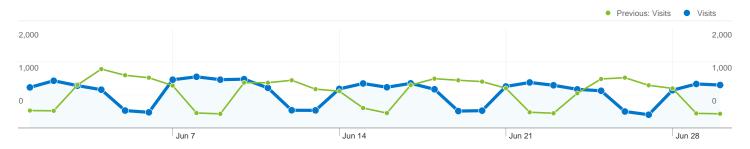

#### Site Usage

21,681 Visits

Previous: 22,193 (-2.31%)

62,853 Pageviews

Previous: 64,632 (-2.75%)

2.90 Pages/Visit

Previous: 2.91 (-0.46%)

Previous: 53.62% (-1.80%)

#### 12,051 people visited this site

Jun 7

Jun 14

21,681 Visits

Previous: 22,193 (-2.31%)

12,051 Absolute Unique Visitors

Previous: 12,747 (-5.46%)

62,853 Pageviews