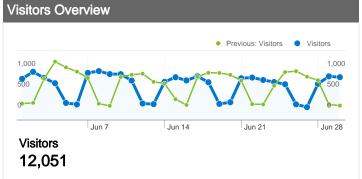

#### 12,051 people visited this site

Jun 7

Jun 14

21,681 Visits

Previous: 22,193 (-2.31%)

12,051 Absolute Unique Visitors

Previous: 12,747 (-5.46%)

62,853 Pageviews