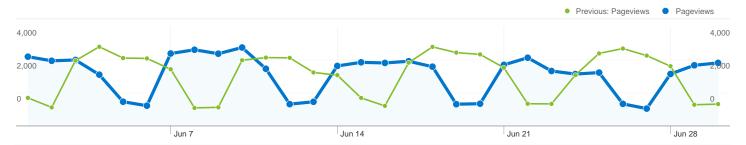

## Pages on this site were viewed a total of 62,853 times

**62,853** Pageviews

Previous: 64,632 (-2.75%)

50,166 Unique Views

Previous: 51,205 (-2.03%)

52.65% Bounce Rate

Previous: 53.62% (-1.80%)