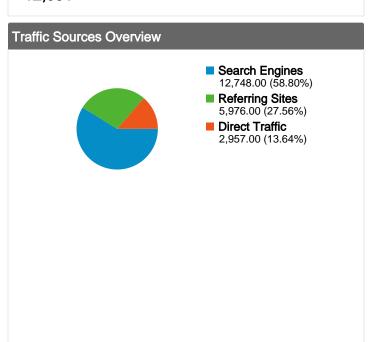

#### All traffic sources sent a total of 21,681 visits

Previous: 12.90% (5.76%)

27.56% Referring Sites

Previous: 29.86% (-7.69%)

58.80% Search Engines

Previous: 57.24% (2.72%)

#### Search Engines 12,748.00 (58.80%) Referring Sites 5,976.00 (27.56%) ■ Direct Traffic 2,957.00 (13.64%)