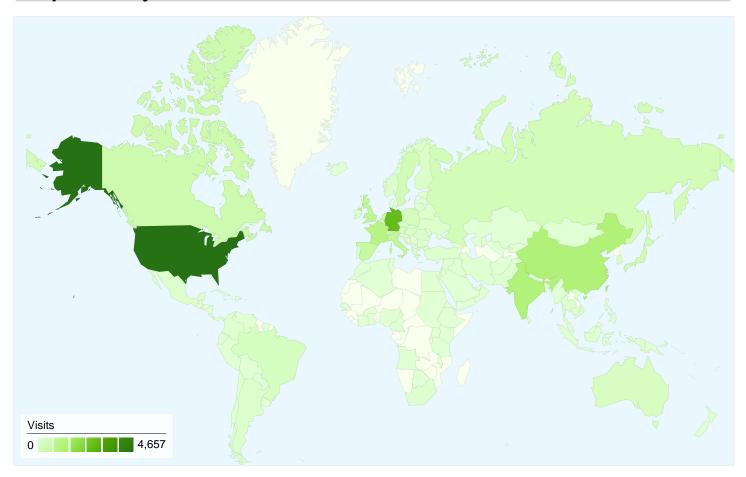

## 21,681 visits came from 141 countries/territories

| Visits<br>21,681<br>Previous:<br>22,193 (-2.31%) | Pages/Visit 2.90 Previous: 2.91 (-0.46%) | <b>00:03:</b> Previous: |             | % New Visits<br>47.91%<br>Previous:<br>50.01% (-4.19%) | <b>Bounce</b> 52.65 Previous 53.629 | %           |
|--------------------------------------------------|------------------------------------------|-------------------------|-------------|--------------------------------------------------------|-------------------------------------|-------------|
| Country/Territory                                |                                          | Visits                  | Pages/Visit | Avg. Time on<br>Site                                   | % New Visits                        | Bounce Rate |
| United States                                    |                                          |                         |             |                                                        |                                     |             |
| June 1, 2010 - June 3                            | 30, 2010                                 | 4,657                   | 2.86        | 00:03:23                                               | 55.14%                              | 53.98%      |
| May 1, 2010 - May 31                             | , 2010                                   | 5,116                   | 2.72        | 00:03:08                                               | 56.49%                              | 57.99%      |
| % Change                                         |                                          | -8.97%                  | 5.19%       | 7.80%                                                  | -2.38%                              | -6.92%      |
| Germany                                          |                                          |                         |             |                                                        |                                     |             |
| June 1, 2010 - June 3                            | 30, 2010                                 | 2,710                   | 2.64        | 00:03:08                                               | 42.58%                              | 54.65%      |
| May 1, 2010 - May 31                             | , 2010                                   | 2,371                   | 3.02        | 00:03:44                                               | 43.65%                              | 52.30%      |
| % Change                                         |                                          | 14.30%                  | -12.69%     | -16.12%                                                | -2.45%                              | 4.50%       |
| China                                            |                                          |                         |             |                                                        |                                     |             |
| June 1, 2010 - June 3                            | 30, 2010                                 | 1,290                   | 3.09        | 00:04:50                                               | 42.87%                              | 48.45%      |

| May 1, 2010 - May 31, 2010   | 1,271   | 3.22    | 00:05:09 | 42.72%  | 50.83%        |
|------------------------------|---------|---------|----------|---------|---------------|
| % Change                     | 1.49%   | -3.86%  | -6.32%   | 0.34%   | -4.68%        |
| India                        |         |         |          |         |               |
| June 1, 2010 - June 30, 2010 | 1,243   | 2.74    | 00:04:26 | 51.25%  | 50.52%        |
| May 1, 2010 - May 31, 2010   | 1,337   | 2.83    | 00:04:27 | 52.73%  | 53.63%        |
| % Change                     | -7.03%  | -2.89%  | -0.36%   | -2.81%  | -5.79%        |
| France                       |         |         |          |         |               |
| June 1, 2010 - June 30, 2010 | 1,092   | 3.02    | 00:03:59 | 48.17%  | 52.84%        |
| May 1, 2010 - May 31, 2010   | 907     | 3.35    | 00:04:15 | 51.49%  | 49.06%        |
| % Change                     | 20.40%  | -9.74%  | -6.42%   | -6.45%  | 7.70%         |
| United Kingdom               |         |         |          |         |               |
| June 1, 2010 - June 30, 2010 | 871     | 3.08    | 00:03:24 | 61.77%  | 47.07%        |
| May 1, 2010 - May 31, 2010   | 955     | 2.68    | 00:03:00 | 61.78%  | 53.82%        |
| % Change                     | -8.80%  | 14.86%  | 13.17%   | -0.02%  | -12.54%       |
| Italy                        |         |         |          |         |               |
| June 1, 2010 - June 30, 2010 | 806     | 3.60    | 00:05:26 | 42.18%  | 50.50%        |
| May 1, 2010 - May 31, 2010   | 978     | 3.12    | 00:04:33 | 45.40%  | 49.59%        |
| % Change                     | -17.59% | 15.61%  | 19.20%   | -7.08%  | 1.83%         |
| Spain                        |         |         |          |         |               |
| June 1, 2010 - June 30, 2010 | 675     | 3.38    | 00:05:28 | 42.37%  | 45.48%        |
| May 1, 2010 - May 31, 2010   | 574     | 2.88    | 00:03:37 | 49.65%  | 53.83%        |
| % Change                     | 17.60%  | 17.32%  | 51.21%   | -14.66% | -15.51%       |
| Switzerland                  |         |         |          |         |               |
| June 1, 2010 - June 30, 2010 | 589     | 2.02    | 00:01:44 | 30.56%  | 65.20%        |
| May 1, 2010 - May 31, 2010   | 619     | 2.51    | 00:02:45 | 31.02%  | 58.80%        |
| % Change                     | -4.85%  | -19.28% | -36.89%  | -1.47%  | 10.87%        |
| Netherlands                  |         |         |          |         |               |
| June 1, 2010 - June 30, 2010 | 560     | 3.29    | 00:03:59 | 45.71%  | 48.04%        |
| May 1, 2010 - May 31, 2010   | 465     | 3.23    | 00:04:32 | 44.09%  | 52.26%        |
| % Change                     | 20.43%  | 1.83%   | -11.99%  | 3.69%   | -8.08%        |
|                              |         |         |          |         | 1 - 10 of 141 |