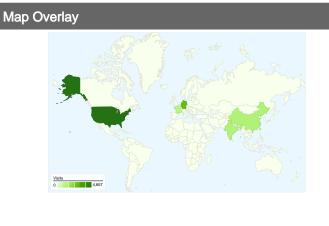

## 21,681 visits came from 141 countries/territories

| Visits<br>21,681<br>Previous:<br>22,193 (-2.31%) | Pages/Visit 2.90 Previous: 2.91 (-0.46%) | <b>00:03:</b> Previous: |             | % New Visits<br>47.91%<br>Previous:<br>50.01% (-4.19%) | <b>Bounce</b> 52.65 Previous 53.629 | %           |
|--------------------------------------------------|------------------------------------------|-------------------------|-------------|--------------------------------------------------------|-------------------------------------|-------------|
| Country/Territory                                |                                          | Visits                  | Pages/Visit | Avg. Time on<br>Site                                   | % New Visits                        | Bounce Rate |
| United States                                    |                                          |                         |             |                                                        |                                     |             |
| June 1, 2010 - June 3                            | 30, 2010                                 | 4,657                   | 2.86        | 00:03:23                                               | 55.14%                              | 53.98%      |
| May 1, 2010 - May 31                             | , 2010                                   | 5,116                   | 2.72        | 00:03:08                                               | 56.49%                              | 57.99%      |
| % Change                                         |                                          | -8.97%                  | 5.19%       | 7.80%                                                  | -2.38%                              | -6.92%      |
| Germany                                          |                                          |                         |             |                                                        |                                     |             |
| June 1, 2010 - June 3                            | 30, 2010                                 | 2,710                   | 2.64        | 00:03:08                                               | 42.58%                              | 54.65%      |
| May 1, 2010 - May 31                             | , 2010                                   | 2,371                   | 3.02        | 00:03:44                                               | 43.65%                              | 52.30%      |
| % Change                                         |                                          | 14.30%                  | -12.69%     | -16.12%                                                | -2.45%                              | 4.50%       |
| China                                            |                                          |                         |             |                                                        |                                     |             |
| June 1, 2010 - June 3                            | 30, 2010                                 | 1,290                   | 3.09        | 00:04:50                                               | 42.87%                              | 48.45%      |