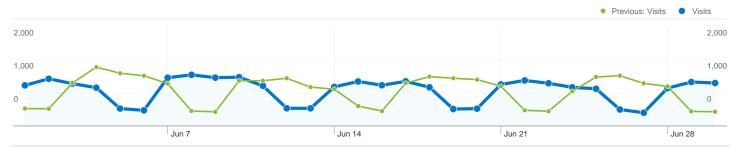

#### 12,051 people visited this site

Jun 7

Jun 14

21,681 Visits

Previous: 22,193 (-2.31%)

12,051 Absolute Unique Visitors

Previous: 12,747 (-5.46%)

62,853 Pageviews

#### Site Usage

21,681 Visits

Previous: 22,193 (-2.31%)

62,853 Pageviews

Previous: 64,632 (-2.75%)

2.90 Pages/Visit

Previous: 2.91 (-0.46%)

Previous: 53.62% (-1.80%)