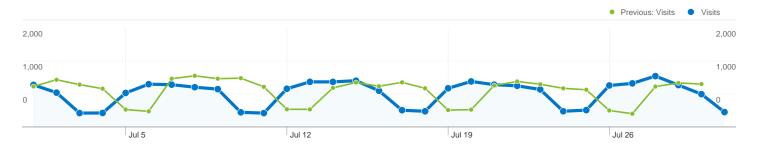

#### Site Usage

₩ 20,895 Visits

Previous: 21,733 (-3.86%)

**59,680** Pageviews

Previous: 63,002 (-5.27%)

2.86 Pages/Visit

Previous: 2.90 (-1.47%)

Previous: 52.63% (0.93%)

Site Usage