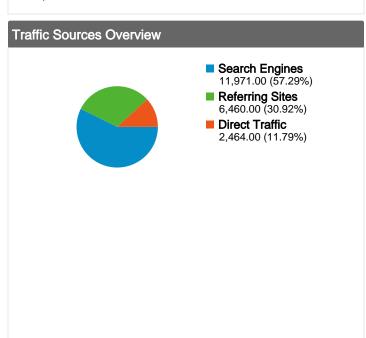

# jackrabbit.apache.org **Traffic Sources Overview**

#### All traffic sources sent a total of 20,895 visits

11.79% Direct Traffic

Previous: 13.65% (-13.59%)

30.92% Referring Sites

Previous: 27.52% (12.34%)

57.29% Search Engines

Previous: 58.83% (-2.62%)

#### Search Engines 11,971.00 (57.29%) Referring Sites 6,460.00 (30.92%) ■ Direct Traffic 2,464.00 (11.79%)