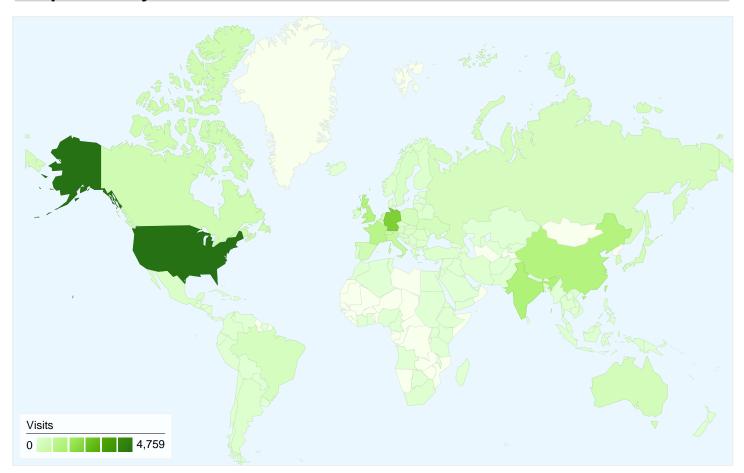

# 20,895 visits came from 143 countries/territories

| Visits<br>20,895<br>Previous:<br>21,733 (-3.86%) | Pages/Visit 2.86 Previous: 2.90 (-1.47%) | <b>00:03:</b> Previous: |             | % New Visits<br>48.73%<br>Previous:<br>47.80% (1.95%) | 53.12<br>Previous<br>52.63 | %           |
|--------------------------------------------------|------------------------------------------|-------------------------|-------------|-------------------------------------------------------|----------------------------|-------------|
| Country/Territory                                |                                          | Visits                  | Pages/Visit | Avg. Time on Site                                     | % New Visits               | Bounce Rate |
| United States                                    |                                          |                         |             |                                                       |                            |             |
| July 1, 2010 - July 31                           | , 2010                                   | 4,759                   | 2.77        | 00:03:17                                              | 53.44%                     | 55.49%      |
| June 1, 2010 - June 3                            | 30, 2010                                 | 4,662                   | 2.86        | 00:03:24                                              | 55.08%                     | 53.97%      |
| % Change                                         |                                          | 2.08%                   | -3.19%      | -3.16%                                                | -2.99%                     | 2.83%       |
| Germany                                          |                                          |                         |             |                                                       |                            |             |
| July 1, 2010 - July 31                           | , 2010                                   | 2,313                   | 2.74        | 00:03:24                                              | 41.07%                     | 53.83%      |
| June 1, 2010 - June 3                            | 30, 2010                                 | 2,713                   | 2.64        | 00:03:07                                              | 42.54%                     | 54.66%      |
| % Change                                         |                                          | -14.74%                 | 3.71%       | 8.81%                                                 | -3.44%                     | -1.53%      |
| India                                            |                                          |                         |             |                                                       |                            |             |
| July 1, 2010 - July 31                           | , 2010                                   | 1,309                   | 2.65        | 00:04:16                                              | 53.78%                     | 52.41%      |

| June 1, 2010 - June 30, 2010 | 1,244   | 2.75    | 00:04:26 | 51.21%  | 50.48%        |
|------------------------------|---------|---------|----------|---------|---------------|
| % Change                     | 5.23%   | -3.77%  | -3.79%   | 5.03%   | 3.81%         |
| China                        |         |         |          |         |               |
| July 1, 2010 - July 31, 2010 | 1,217   | 2.95    | 00:04:33 | 47.90%  | 48.15%        |
| June 1, 2010 - June 30, 2010 | 1,292   | 3.09    | 00:04:51 | 42.80%  | 48.45%        |
| % Change                     | -5.80%  | -4.76%  | -6.25%   | 11.92%  | -0.62%        |
| United Kingdom               |         |         |          |         |               |
| July 1, 2010 - July 31, 2010 | 1,213   | 3.06    | 00:04:27 | 53.83%  | 49.13%        |
| June 1, 2010 - June 30, 2010 | 872     | 3.08    | 00:03:24 | 61.70%  | 47.13%        |
| % Change                     | 39.11%  | -0.80%  | 31.00%   | -12.75% | 4.25%         |
| France                       |         |         |          |         |               |
| July 1, 2010 - July 31, 2010 | 1,023   | 3.27    | 00:03:44 | 44.77%  | 46.14%        |
| June 1, 2010 - June 30, 2010 | 1,098   | 3.01    | 00:03:58 | 47.91%  | 53.10%        |
| % Change                     | -6.83%  | 8.60%   | -5.77%   | -6.54%  | -13.10%       |
| Italy                        |         |         |          |         |               |
| July 1, 2010 - July 31, 2010 | 744     | 3.12    | 00:04:04 | 48.52%  | 49.73%        |
| June 1, 2010 - June 30, 2010 | 812     | 3.61    | 00:05:29 | 41.87%  | 50.37%        |
| % Change                     | -8.37%  | -13.51% | -25.86%  | 15.88%  | -1.27%        |
| Switzerland                  |         |         |          |         |               |
| July 1, 2010 - July 31, 2010 | 696     | 2.34    | 00:02:25 | 23.56%  | 64.80%        |
| June 1, 2010 - June 30, 2010 | 590     | 2.02    | 00:01:44 | 30.51%  | 65.08%        |
| % Change                     | 17.97%  | 15.51%  | 39.37%   | -22.77% | -0.44%        |
| Canada                       |         |         |          |         |               |
| July 1, 2010 - July 31, 2010 | 464     | 2.60    | 00:02:32 | 54.96%  | 55.82%        |
| June 1, 2010 - June 30, 2010 | 524     | 2.50    | 00:03:12 | 52.48%  | 55.15%        |
| % Change                     | -11.45% | 3.97%   | -20.74%  | 4.72%   | 1.21%         |
| Spain                        |         |         |          | '       |               |
| July 1, 2010 - July 31, 2010 | 454     | 2.88    | 00:03:53 | 59.25%  | 48.24%        |
| June 1, 2010 - June 30, 2010 | 676     | 3.38    | 00:05:28 | 42.31%  | 45.41%        |
| % Change                     | -32.84% | -14.79% | -28.87%  | 40.05%  | 6.22%         |
|                              |         |         |          |         | 1 - 10 of 143 |