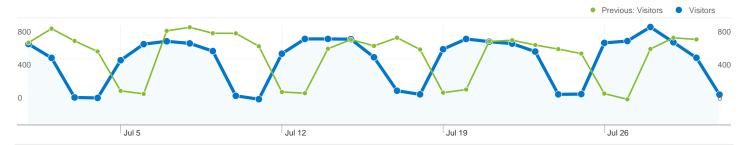

## 11,717 people visited this site

20,895 Visits

Previous: 21,733 (-3.86%)

11,717 Absolute Unique Visitors

Previous: 12,051 (-2.77%)

₩ 59,680 Pageviews

Previous: 63,002 (-5.27%)

2.86 Average Pageviews

Previous: 2.90 (-1.47%)

00:03:38 Time on Site

Previous: 00:03:47 (-4.22%)

53.12% Bounce Rate

Previous: 52.63% (0.93%)

48.63% New Visits

Previous: 47.72% (1.90%)