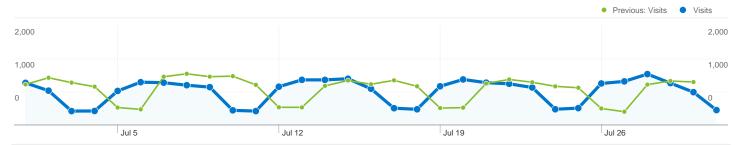

## Pages on this site were viewed a total of 59,680 times

**59,680** Pageviews

Previous: 63,002 (-5.27%)

48,188 Unique Views

Previous: 50,292 (-4.18%)

**53.12%** Bounce Rate

Previous: 52.63% (0.93%)