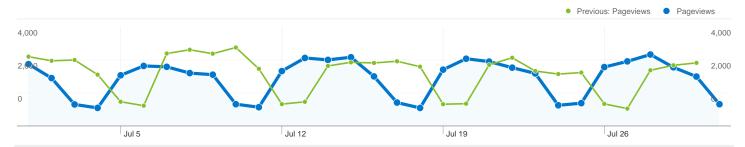

## Pages on this site were viewed a total of 59,680 times

**59,680** Pageviews

Previous: 63,002 (-5.27%)

48,188 Unique Views

Previous: 50,292 (-4.18%)

**53.12%** Bounce Rate

Previous: 52.63% (0.93%)