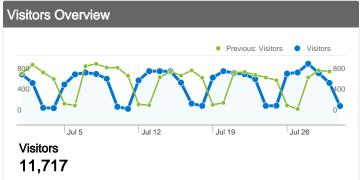

## 11,717 people visited this site

20,895 Visits

Previous: 21,733 (-3.86%)

11,717 Absolute Unique Visitors

Previous: 12,051 (-2.77%)

₩ 59,680 Pageviews

Previous: 63,002 (-5.27%)

2.86 Average Pageviews

Previous: 2.90 (-1.47%)

00:03:38 Time on Site

Previous: 00:03:47 (-4.22%)

53.12% Bounce Rate

Previous: 52.63% (0.93%)

48.63% New Visits

Previous: 47.72% (1.90%)

Site Usage