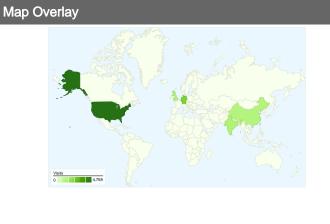

Site Usage

#### Site Usage

₩ 20,895 Visits

Previous: 21,733 (-3.86%)

**59,680** Pageviews

Previous: 63,002 (-5.27%)

2.86 Pages/Visit

Previous: 2.90 (-1.47%)

Previous: 52.63% (0.93%)

00:03:38 Avg. Time on Site

Previous: 00:03:47 (-4.22%)

48.63% % New Visits

Previous: 47.72% (1.90%)

| Referring Sites            |        |          |
|----------------------------|--------|----------|
| Source                     | Visits | % visits |
| apache.org                 |        |          |
| Jul 1, 2010 - Jul 31, 2010 | 2,196  | 33.99%   |
| Jun 1, 2010 - Jun 30, 2010 | 2,139  | 35.76%   |
| % Change                   | 2.66%  | -4.95%   |
| en.wikipedia.org           |        |          |
| Jul 1, 2010 - Jul 31, 2010 | 670    | 10.37%   |
| Jun 1, 2010 - Jun 30, 2010 | 637    | 10.65%   |
| % Change                   | 5.18%  | -2.62%   |
| wiki.apache.org            |        |          |
| Jul 1, 2010 - Jul 31, 2010 | 620    | 9.60%    |
| Jun 1, 2010 - Jun 30, 2010 | 559    | 9.35%    |
| % Change                   | 10.91% | 2.69%    |
| sling.apache.org           |        |          |
| Jul 1, 2010 - Jul 31, 2010 | 203    | 3.14%    |
| Jun 1, 2010 - Jun 30, 2010 | 183    | 3.06%    |
| % Change                   | 10.93% | 2.70%    |
| stackoverflow.com          |        |          |
| Jul 1, 2010 - Jul 31, 2010 | 160    | 2.48%    |
| Jun 1, 2010 - Jun 30, 2010 | 159    | 2.66%    |
| % Change                   | 0.63%  | -6.83%   |