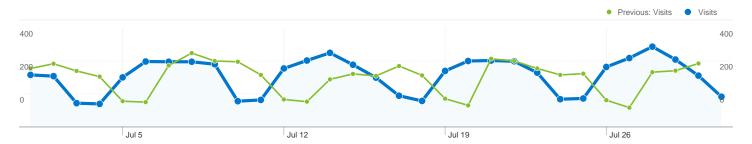

## 11,717 people visited this site

20,895 Visits

Previous: 21,733 (-3.86%)

11,717 Absolute Unique Visitors

Previous: 12,051 (-2.77%)

₩ 59,680 Pageviews

Previous: 63,002 (-5.27%)

2.86 Average Pageviews