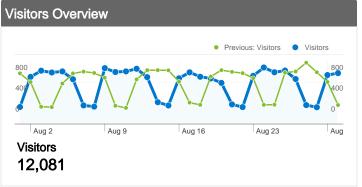

# 12,081 people visited this site

20,441 Visits

Previous: 20,895 (-2.17%)

12,081 Absolute Unique Visitors

Previous: 11,717 (3.11%)

58,596 Pageviews

Previous: 59,680 (-1.82%)

2.87 Average Pageviews