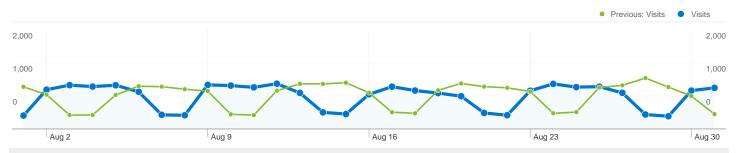

#### All traffic sources sent a total of 20,441 visits

12.83% Direct Traffic

Previous: 11.79% (8.78%)

30.12% Referring Sites

Previous: 30.92% (-2.57%)

57.05% Search Engines

Previous: 57.29% (-0.42%)

#### Search Engines 11,662.00 (57.05%) Referring Sites 6,157.00 (30.12%) ■ Direct Traffic 2,622.00 (12.83%)