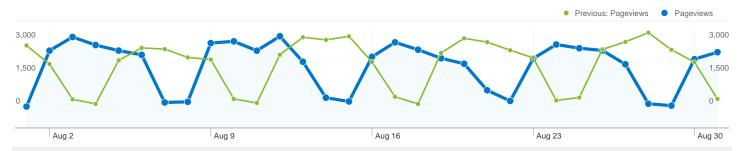

# Pages on this site were viewed a total of 58,596 times

58,596 Pageviews

Previous: 59,680 (-1.82%)

47,281 Unique Views

Previous: 48,188 (-1.88%)

52.75% Bounce Rate

Previous: 53.12% (-0.69%)

# **Top Content**

| Pages                                        | Pageviews | % Pageviews |
|----------------------------------------------|-----------|-------------|
| /index.html                                  |           |             |
| Aug 1, 2010 - Aug 31, 2010                   | 15,549    | 26.54%      |
| Jul 1, 2010 - Jul 31, 2010                   | 16,030    | 26.86%      |
| % Change                                     | -3.00%    | -1.21%      |
| /downloads.html                              |           |             |
| Aug 1, 2010 - Aug 31, 2010                   | 5,255     | 8.97%       |
| Jul 1, 2010 - Jul 31, 2010                   | 4,894     | 8.20%       |
| % Change                                     | 7.38%     | 9.36%       |
| /getting-started-with-apache-jackrabbit.html |           |             |
| Aug 1, 2010 - Aug 31, 2010                   | 3,947     | 6.74%       |
| Jul 1, 2010 - Jul 31, 2010                   | 4,001     | 6.70%       |
| % Change                                     | -1.35%    | 0.48%       |
| /frequently-asked-questions.html             |           |             |
| Aug 1, 2010 - Aug 31, 2010                   | 2,973     | 5.07%       |
| Jul 1, 2010 - Jul 31, 2010                   | 3,041     | 5.10%       |
| % Change                                     | -2.24%    | -0.43%      |
| /standalone-server.html                      |           |             |