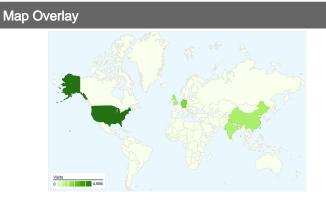

# 20,441 visits came from 143 countries/territories

| Visits                                 | Pages/Visit                       | Ava Ti                                                | me on Site  | % New Visits                          | Bounce                | Rate                                    |  |
|----------------------------------------|-----------------------------------|-------------------------------------------------------|-------------|---------------------------------------|-----------------------|-----------------------------------------|--|
| 20,441<br>Previous:<br>20,895 (-2.17%) | 2.87<br>Previous:<br>2.86 (0.36%) | Avg. Time on Site 00:03:43 Previous: 00:03:38 (2.62%) |             | 51.80%<br>Previous:<br>48.73% (6.30%) | <b>52.75</b> Previous | <b>52.75%</b> Previous: 53.12% (-0.69%) |  |
| Country/Territory                      |                                   | Visits                                                | Pages/Visit | Avg. Time on Site                     | % New Visits          | Bounce Rate                             |  |
| United States                          |                                   |                                                       |             |                                       |                       |                                         |  |
| August 1, 2010 - Augu                  | ust 31, 2010                      | 4,556                                                 | 2.71        | 00:03:06                              | 57.22%                | 55.55%                                  |  |
| July 1, 2010 - July 31                 | , 2010                            | 4,759                                                 | 2.77        | 00:03:17                              | 53.44%                | 55.49%                                  |  |
| % Change                               |                                   | -4.27%                                                | -2.24%      | -5.75%                                | 7.08%                 | 0.10%                                   |  |
| Germany                                |                                   |                                                       |             |                                       |                       |                                         |  |
| August 1, 2010 - Augu                  | ust 31, 2010                      | 2,114                                                 | 3.13        | 00:04:00                              | 46.97%                | 50.80%                                  |  |
| July 1, 2010 - July 31                 | , 2010                            | 2,313                                                 | 2.74        | 00:03:24                              | 41.07%                | 53.83%                                  |  |
| % Change                               |                                   | -8.60%                                                | 14.22%      | 17.70%                                | 14.37%                | -5.61%                                  |  |
| China                                  |                                   |                                                       |             |                                       |                       |                                         |  |
| August 1, 2010 - Augu                  | ust 31, 2010                      | 1,426                                                 | 2.96        | 00:04:08                              | 55.47%                | 48.46%                                  |  |