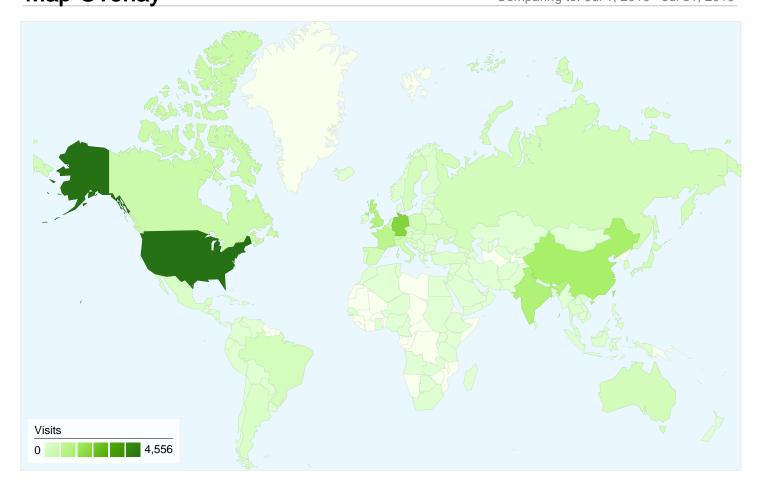

# 20,441 visits came from 143 countries/territories

| Visits                                 | Pages/Visit                       | Ava Ti                                                | me on Site  | % New Visits                          | Bounce                | Rate                                    |  |
|----------------------------------------|-----------------------------------|-------------------------------------------------------|-------------|---------------------------------------|-----------------------|-----------------------------------------|--|
| 20,441<br>Previous:<br>20,895 (-2.17%) | 2.87<br>Previous:<br>2.86 (0.36%) | Avg. Time on Site 00:03:43 Previous: 00:03:38 (2.62%) |             | 51.80%<br>Previous:<br>48.73% (6.30%) | <b>52.75</b> Previous | <b>52.75%</b> Previous: 53.12% (-0.69%) |  |
| Country/Territory                      |                                   | Visits                                                | Pages/Visit | Avg. Time on Site                     | % New Visits          | Bounce Rate                             |  |
| United States                          |                                   |                                                       |             |                                       |                       |                                         |  |
| August 1, 2010 - Augu                  | ust 31, 2010                      | 4,556                                                 | 2.71        | 00:03:06                              | 57.22%                | 55.55%                                  |  |
| July 1, 2010 - July 31                 | , 2010                            | 4,759                                                 | 2.77        | 00:03:17                              | 53.44%                | 55.49%                                  |  |
| % Change                               |                                   | -4.27%                                                | -2.24%      | -5.75%                                | 7.08%                 | 0.10%                                   |  |
| Germany                                |                                   |                                                       |             |                                       |                       |                                         |  |
| August 1, 2010 - Augu                  | ust 31, 2010                      | 2,114                                                 | 3.13        | 00:04:00                              | 46.97%                | 50.80%                                  |  |
| July 1, 2010 - July 31                 | , 2010                            | 2,313                                                 | 2.74        | 00:03:24                              | 41.07%                | 53.83%                                  |  |
| % Change                               |                                   | -8.60%                                                | 14.22%      | 17.70%                                | 14.37%                | -5.61%                                  |  |
| China                                  |                                   |                                                       |             |                                       |                       |                                         |  |
| August 1, 2010 - Augu                  | ust 31, 2010                      | 1,426                                                 | 2.96        | 00:04:08                              | 55.47%                | 48.46%                                  |  |

| July 1, 2010 - July 31, 2010     | 1,217   | 2.95    | 00:04:33 | 47.90% | 48.15%        |
|----------------------------------|---------|---------|----------|--------|---------------|
| % Change                         | 17.17%  | 0.63%   | -9.15%   | 15.79% | 0.64%         |
| India                            |         |         |          |        |               |
| August 1, 2010 - August 31, 2010 | 1,256   | 2.59    | 00:03:44 | 55.02% | 55.10%        |
| July 1, 2010 - July 31, 2010     | 1,309   | 2.65    | 00:04:16 | 53.78% | 52.41%        |
| % Change                         | -4.05%  | -2.19%  | -12.54%  | 2.30%  | 5.13%         |
| United Kingdom                   |         |         |          |        |               |
| August 1, 2010 - August 31, 2010 | 1,176   | 2.62    | 00:02:59 | 53.83% | 56.97%        |
| July 1, 2010 - July 31, 2010     | 1,213   | 3.06    | 00:04:27 | 53.83% | 49.13%        |
| % Change                         | -3.05%  | -14.38% | -32.97%  | -0.01% | 15.95%        |
| France                           |         |         |          | ,      |               |
| August 1, 2010 - August 31, 2010 | 974     | 3.26    | 00:04:09 | 43.63% | 48.15%        |
| July 1, 2010 - July 31, 2010     | 1,023   | 3.27    | 00:03:44 | 44.77% | 46.14%        |
| % Change                         | -4.79%  | -0.25%  | 11.07%   | -2.54% | 4.36%         |
| Switzerland                      |         |         |          |        |               |
| August 1, 2010 - August 31, 2010 | 629     | 2.71    | 00:03:42 | 31.64% | 57.23%        |
| July 1, 2010 - July 31, 2010     | 696     | 2.34    | 00:02:25 | 23.56% | 64.80%        |
| % Change                         | -9.63%  | 15.89%  | 53.22%   | 34.27% | -11.67%       |
| Canada                           |         |         |          |        |               |
| August 1, 2010 - August 31, 2010 | 559     | 2.42    | 00:03:30 | 60.82% | 58.86%        |
| July 1, 2010 - July 31, 2010     | 464     | 2.60    | 00:02:32 | 54.96% | 55.82%        |
| % Change                         | 20.47%  | -7.08%  | 38.43%   | 10.67% | 5.44%         |
| Italy                            |         |         |          |        |               |
| August 1, 2010 - August 31, 2010 | 447     | 2.88    | 00:04:25 | 48.99% | 48.32%        |
| July 1, 2010 - July 31, 2010     | 744     | 3.12    | 00:04:04 | 48.52% | 49.73%        |
| % Change                         | -39.92% | -7.75%  | 8.55%    | 0.97%  | -2.83%        |
| Netherlands                      |         |         |          |        |               |
| August 1, 2010 - August 31, 2010 | 437     | 2.74    | 00:03:38 | 47.37% | 54.46%        |
| July 1, 2010 - July 31, 2010     | 378     | 2.77    | 00:03:39 | 49.74% | 51.85%        |
| % Change                         | 15.61%  | -1.12%  | -0.39%   | -4.76% | 5.03%         |
|                                  |         |         |          |        | 1 - 10 of 143 |