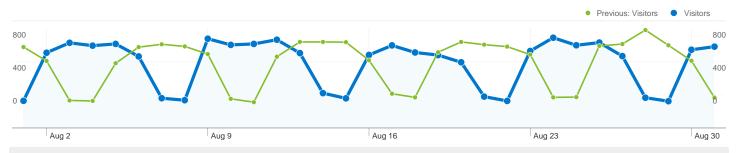

# 12,081 people visited this site

20,441 Visits

Previous: 20,895 (-2.17%)

12,081 Absolute Unique Visitors

Previous: 11,717 (3.11%)

58,596 Pageviews

Previous: 59,680 (-1.82%)

2.87 Average Pageviews

Previous: 2.86 (0.36%)

00:03:43 Time on Site

Previous: 00:03:38 (2.62%)

52.75% Bounce Rate

Previous: 53.12% (-0.69%)

51.71% New Visits

Previous: 48.63% (6.33%)