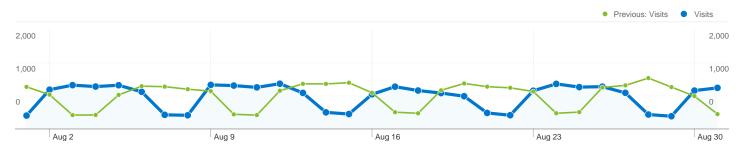

#### Site Usage

700000 20,441 Visits

Previous: 20,895 (-2.17%)

58,596 Pageviews

Previous: 59,680 (-1.82%)

2.87 Pages/Visit

Previous: 2.86 (0.36%)

Previous: 53.12% (-0.69%)