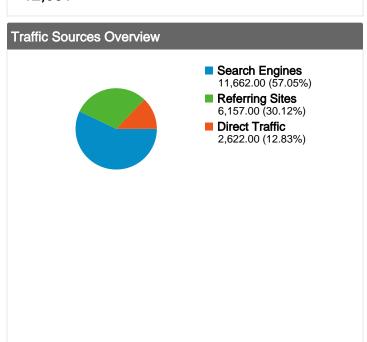

#### All traffic sources sent a total of 20,441 visits

12.83% Direct Traffic

Previous: 11.79% (8.78%)

30.12% Referring Sites

Previous: 30.92% (-2.57%)

57.05% Search Engines

Previous: 57.29% (-0.42%)

#### Search Engines 11,662.00 (57.05%) Referring Sites 6,157.00 (30.12%) ■ Direct Traffic 2,622.00 (12.83%)