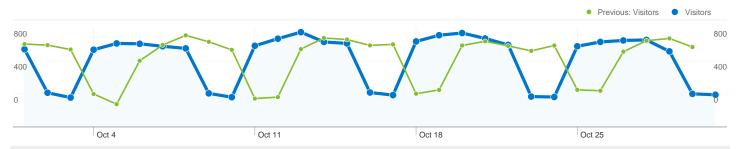

#### 12,560 people visited this site

21,044 Visits

Previous: 20,805 (1.15%)

12,560 Absolute Unique Visitors

Previous: 12,290 (2.20%)

60,143 Pageviews

Previous: 58,462 (2.88%)

2.86 Average Pageviews