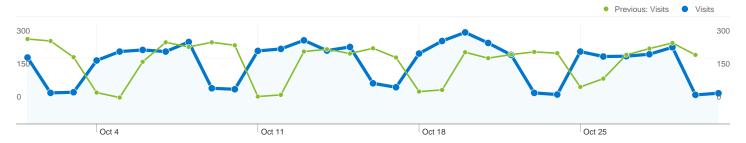

## Referring sites sent 5,726 visits via 625 sources

| Visits<br>5,726<br>Previous:<br>5,696 (0.53%) | <b>2.66</b> Previous: |        | Avg. Time on Site 00:03:31 Previous: 00:03:16 (7.68%) |                      | <b>55.43</b> Previous | Bounce Rate<br>55.43%<br>Previous:<br>55.74% (-0.56%) |  |
|-----------------------------------------------|-----------------------|--------|-------------------------------------------------------|----------------------|-----------------------|-------------------------------------------------------|--|
| Source                                        |                       | Visits | Pages/Visit                                           | Avg. Time on<br>Site | % New Visits          | Bounce Rate                                           |  |
| apache.org                                    |                       |        |                                                       |                      |                       |                                                       |  |
| October 1, 2010 - October 31, 2010            |                       | 2,058  | 2.27                                                  | 00:02:18             | 74.54%                | 66.57%                                                |  |
| September 1, 2010 - September 30, 2010        |                       | 2,071  | 2.20                                                  | 00:02:02             | 72.28%                | 65.52%                                                |  |
| % Change                                      |                       | -0.63% | 3.39%                                                 | 12.38%               | 3.12%                 | 1.60%                                                 |  |
| en.wikipedia.org                              |                       |        |                                                       |                      |                       |                                                       |  |
| October 1, 2010 - October 31, 2010            |                       | 579    | 3.65                                                  | 00:05:25             | 64.59%                | 35.06%                                                |  |
| September 1, 2010 - September 30, 2010        |                       | 615    | 3.35                                                  | 00:03:58             | 72.36%                | 42.28%                                                |  |
| % Change                                      |                       | -5.85% | 8.74%                                                 | 36.79%               | -10.73%               | -17.07%                                               |  |
| wiki.apache.org                               |                       |        |                                                       |                      |                       |                                                       |  |
| October 1, 2010 - October 31, 2010            |                       | 524    | 2.74                                                  | 00:05:14             | 23.09%                | 54.01%                                                |  |
| September 1, 2010 - September 30, 2010        |                       | 569    | 2.73                                                  | 00:05:03             | 26.19%                | 50.44%                                                |  |
| % Change                                      |                       | -7.91% | 0.34%                                                 | 3.66%                | -11.82%               | 7.07%                                                 |  |
| sling.apache.org                              |                       |        |                                                       | '                    |                       |                                                       |  |
| October 1, 2010 - October 31, 2010            |                       | 176    | 2.39                                                  | 00:02:25             | 59.09%                | 59.66%                                                |  |
| September 1, 2010 - September 30, 2010        |                       | 183    | 2.44                                                  | 00:03:47             | 56.28%                | 56.83%                                                |  |
| % Change                                      |                       | -3.83% | -2.07%                                                | -36.36%              | 4.99%                 | 4.98%                                                 |  |
| stackoverflow.com                             |                       |        |                                                       |                      |                       |                                                       |  |
| October 1, 2010 - October 31, 2010            |                       | 169    | 3.59                                                  | 00:03:53             | 68.05%                | 33.73%                                                |  |
| September 1, 2010 - September 30, 2010        |                       | 149    | 2.82                                                  | 00:04:22             | 65.10%                | 45.64%                                                |  |
| % Change                                      |                       | 13.42% | 27.21%                                                | -11.21%              | 4.53%                 | -26.10%                                               |  |
| jakarta.apache.org                            |                       |        |                                                       |                      |                       |                                                       |  |
| October 1, 2010 - C                           | October 31, 2010      | 155    | 3.02                                                  | 00:04:40             | 74.84%                | 38.06%                                                |  |