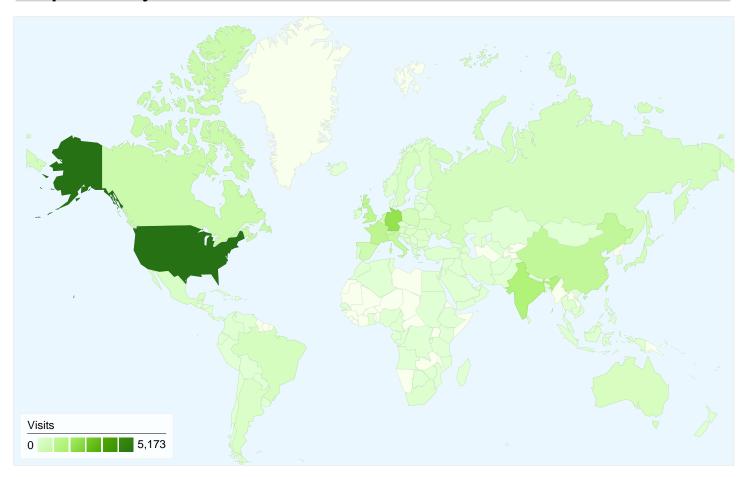

## 21,044 visits came from 145 countries/territories

| Site Usage                                      |                                                  |                         |             |                                                       |                               |             |
|-------------------------------------------------|--------------------------------------------------|-------------------------|-------------|-------------------------------------------------------|-------------------------------|-------------|
| Visits<br>21,044<br>Previous:<br>20,805 (1.15%) | Pages/Visit<br>2.86<br>Previous:<br>2.81 (1.71%) | <b>00:03:</b> Previous: | -           | % New Visits<br>52.44%<br>Previous:<br>51.90% (1.04%) | <b>53.18</b> Previous: 54.039 | %           |
| Country/Territory                               |                                                  | Visits                  | Pages/Visit | Avg. Time on Site                                     | % New Visits                  | Bounce Rate |
| United States                                   |                                                  |                         |             |                                                       |                               |             |
| October 1, 2010 - October                       | r 31, 2010                                       | 5,173                   | 2.65        | 00:03:17                                              | 54.77%                        | 56.29%      |
| September 1, 2010 - Sept                        | ember 30, 2010                                   | 4,805                   | 2.56        | 00:03:00                                              | 57.46%                        | 58.06%      |
| % Change                                        |                                                  | 7.66%                   | 3.34%       | 9.50%                                                 | -4.69%                        | -3.05%      |
| Germany                                         |                                                  |                         |             |                                                       |                               |             |
| October 1, 2010 - October                       | r 31, 2010                                       | 2,073                   | 2.96        | 00:03:39                                              | 46.94%                        | 52.53%      |
| September 1, 2010 - Sept                        | ember 30, 2010                                   | 2,045                   | 2.98        | 00:03:53                                              | 44.50%                        | 51.15%      |
| % Change                                        |                                                  | 1.37%                   | -0.65%      | -5.79%                                                | 5.48%                         | 2.70%       |
| India                                           |                                                  |                         |             |                                                       |                               |             |
| October 1, 2010 - October                       | r 31, 2010                                       | 1,389                   | 2.65        | 00:04:13                                              | 54.72%                        | 51.48%      |