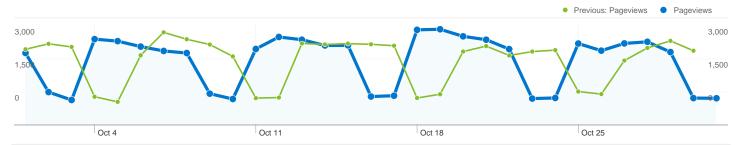

# Pages on this site were viewed a total of 60,143 times

60,143 Pageviews

Previous: 58,462 (2.88%)

**48,398** Unique Views

Previous: 47,264 (2.40%)

53.18% Bounce Rate

Previous: 54.03% (-1.57%)