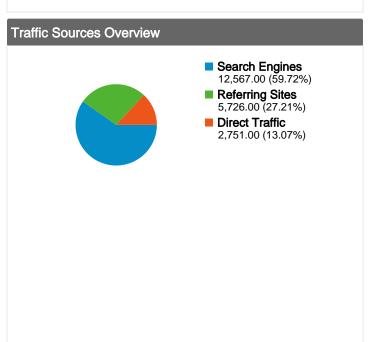

# jackrabbit.apache.org **Traffic Sources Overview**

#### All traffic sources sent a total of 21,044 visits

13.07% Direct Traffic

Previous: 12.23% (6.87%)

27.21% Referring Sites

Previous: 27.38% (-0.62%)

59.72% Search Engines

Previous: 60.39% (-1.11%)

#### Search Engines 12,567.00 (59.72%) Referring Sites 5,726.00 (27.21%) ■ Direct Traffic 2,751.00 (13.07%)