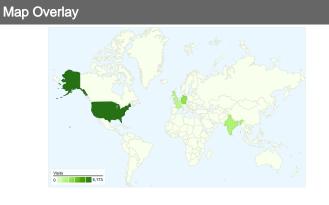

## 21,044 visits came from 145 countries/territories

| Site Usage                                      |                                                  |                         |             |                                                       |                               |             |
|-------------------------------------------------|--------------------------------------------------|-------------------------|-------------|-------------------------------------------------------|-------------------------------|-------------|
| Visits<br>21,044<br>Previous:<br>20,805 (1.15%) | Pages/Visit<br>2.86<br>Previous:<br>2.81 (1.71%) | <b>00:03:</b> Previous: | -           | % New Visits<br>52.44%<br>Previous:<br>51.90% (1.04%) | <b>53.18</b> Previous: 54.039 | %           |
| Country/Territory                               |                                                  | Visits                  | Pages/Visit | Avg. Time on Site                                     | % New Visits                  | Bounce Rate |
| United States                                   |                                                  |                         |             |                                                       |                               |             |
| October 1, 2010 - October                       | r 31, 2010                                       | 5,173                   | 2.65        | 00:03:17                                              | 54.77%                        | 56.29%      |
| September 1, 2010 - Sept                        | ember 30, 2010                                   | 4,805                   | 2.56        | 00:03:00                                              | 57.46%                        | 58.06%      |
| % Change                                        |                                                  | 7.66%                   | 3.34%       | 9.50%                                                 | -4.69%                        | -3.05%      |
| Germany                                         |                                                  |                         |             |                                                       |                               |             |
| October 1, 2010 - October                       | r 31, 2010                                       | 2,073                   | 2.96        | 00:03:39                                              | 46.94%                        | 52.53%      |
| September 1, 2010 - Sept                        | ember 30, 2010                                   | 2,045                   | 2.98        | 00:03:53                                              | 44.50%                        | 51.15%      |
| % Change                                        |                                                  | 1.37%                   | -0.65%      | -5.79%                                                | 5.48%                         | 2.70%       |
| India                                           |                                                  |                         |             |                                                       |                               |             |
| October 1, 2010 - October                       | r 31, 2010                                       | 1,389                   | 2.65        | 00:04:13                                              | 54.72%                        | 51.48%      |