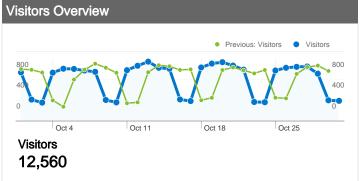

#### 12,560 people visited this site

21,044 Visits

Previous: 20,805 (1.15%)

12,560 Absolute Unique Visitors

Previous: 12,290 (2.20%)

60,143 Pageviews

Previous: 58,462 (2.88%)

2.86 Average Pageviews