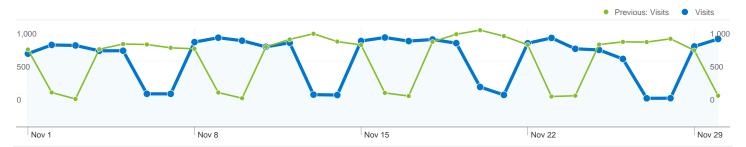

### Pages on this site were viewed a total of 59,536 times

59,536 Pageviews

Previous: 60,143 (-1.01%)

**47,911** Unique Views

Previous: 48,398 (-1.01%)

52.67% Bounce Rate

Previous: 53.18% (-0.96%)