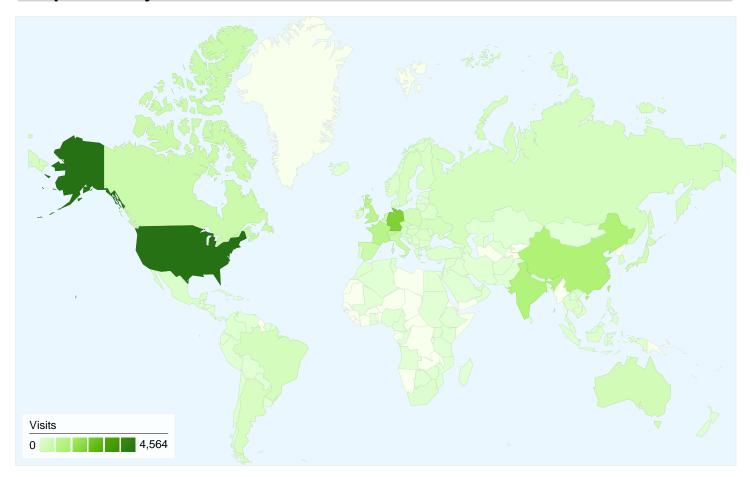

# 20,883 visits came from 146 countries/territories

| Visits<br>20,883<br>Previous:<br>21,044 (-0.77%) | Pages/Visit 2.85 Previous: 2.86 (-0.25%) | Avg. Time on Site 00:03:41 Previous: 00:03:45 (-1.82%)  % New Visits 50.62% Previous: 52.44% (-3.46%) |             | Bounce<br>52.67<br>Previous<br>53.189 | %            |             |
|--------------------------------------------------|------------------------------------------|-------------------------------------------------------------------------------------------------------|-------------|---------------------------------------|--------------|-------------|
| Country/Territory                                |                                          | Visits                                                                                                | Pages/Visit | Avg. Time on<br>Site                  | % New Visits | Bounce Rate |
| United States                                    |                                          |                                                                                                       |             |                                       |              |             |
| November 1, 2010 - No                            | vember 30, 2010                          | 4,564                                                                                                 | 2.72        | 00:03:03                              | 54.62%       | 55.96%      |
| October 1, 2010 - Octob                          | per 31, 2010                             | 5,173                                                                                                 | 2.65        | 00:03:17                              | 54.77%       | 56.29%      |
| % Change                                         |                                          | -11.77%                                                                                               | 2.75%       | -7.23%                                | -0.26%       | -0.59%      |
| Germany                                          |                                          |                                                                                                       |             |                                       |              |             |
| November 1, 2010 - No                            | vember 30, 2010                          | 2,187                                                                                                 | 3.11        | 00:04:27                              | 45.36%       | 48.29%      |
| October 1, 2010 - Octob                          | per 31, 2010                             | 2,073                                                                                                 | 2.96        | 00:03:39                              | 46.94%       | 52.53%      |
| % Change                                         |                                          | 5.50%                                                                                                 | 5.04%       | 21.61%                                | -3.36%       | -8.08%      |
| China                                            |                                          |                                                                                                       |             |                                       |              |             |
| November 1, 2010 - No                            | vember 30, 2010                          | 1,280                                                                                                 | 3.17        | 00:05:01                              | 48.52%       | 45.70%      |

| October 1, 2010 - October 31, 2010   | 917     | 3.07    | 00:05:18 | 53.22%  | 47.76%        |
|--------------------------------------|---------|---------|----------|---------|---------------|
| % Change                             | 39.59%  | 3.24%   | -5.28%   | -8.83%  | -4.32%        |
| India                                |         |         |          |         |               |
| November 1, 2010 - November 30, 2010 | 1,202   | 2.49    | 00:03:21 | 53.91%  | 55.91%        |
| October 1, 2010 - October 31, 2010   | 1,389   | 2.65    | 00:04:13 | 54.72%  | 51.48%        |
| % Change                             | -13.46% | -6.00%  | -20.39%  | -1.47%  | 8.61%         |
| France                               |         | '       | '        | ,       |               |
| November 1, 2010 - November 30, 2010 | 1,049   | 3.12    | 00:04:01 | 43.57%  | 49.29%        |
| October 1, 2010 - October 31, 2010   | 1,034   | 3.11    | 00:03:34 | 52.61%  | 49.52%        |
| % Change                             | 1.45%   | 0.38%   | 12.42%   | -17.19% | -0.47%        |
| United Kingdom                       |         | '       | '        |         |               |
| November 1, 2010 - November 30, 2010 | 956     | 2.79    | 00:03:16 | 57.43%  | 52.41%        |
| October 1, 2010 - October 31, 2010   | 990     | 2.76    | 00:03:23 | 55.76%  | 54.95%        |
| % Change                             | -3.43%  | 0.94%   | -3.62%   | 2.99%   | -4.63%        |
| Switzerland                          |         | '       | '        | ,       |               |
| November 1, 2010 - November 30, 2010 | 734     | 1.79    | 00:01:50 | 28.20%  | 69.62%        |
| October 1, 2010 - October 31, 2010   | 697     | 2.50    | 00:02:28 | 26.40%  | 65.85%        |
| % Change                             | 5.31%   | -28.17% | -25.82%  | 6.83%   | 5.72%         |
| Italy                                |         |         |          |         |               |
| November 1, 2010 - November 30, 2010 | 580     | 3.39    | 00:04:26 | 54.14%  | 44.31%        |
| October 1, 2010 - October 31, 2010   | 790     | 3.29    | 00:05:03 | 46.84%  | 45.32%        |
| % Change                             | -26.58% | 3.23%   | -12.14%  | 15.59%  | -2.22%        |
| Spain                                |         | '       | '        |         |               |
| November 1, 2010 - November 30, 2010 | 539     | 3.51    | 00:04:36 | 55.10%  | 46.38%        |
| October 1, 2010 - October 31, 2010   | 547     | 3.42    | 00:04:43 | 54.48%  | 50.27%        |
| % Change                             | -1.46%  | 2.84%   | -2.29%   | 1.14%   | -7.74%        |
| Canada                               |         |         |          |         |               |
| November 1, 2010 - November 30, 2010 | 536     | 2.89    | 00:03:33 | 61.57%  | 53.17%        |
| October 1, 2010 - October 31, 2010   | 599     | 2.85    | 00:02:45 | 62.60%  | 56.26%        |
| % Change                             | -10.52% | 1.60%   | 29.09%   | -1.66%  | -5.49%        |
|                                      |         |         |          |         | 1 - 10 of 146 |