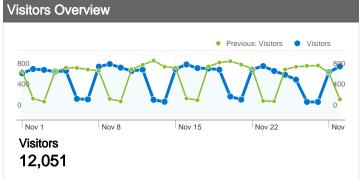

### 12,051 people visited this site

20,883 Visits

Previous: 21,044 (-0.77%)

12,051 Absolute Unique Visitors

Previous: 12,560 (-4.05%)

59,536 Pageviews

Previous: 60,143 (-1.01%)

2.85 Average Pageviews