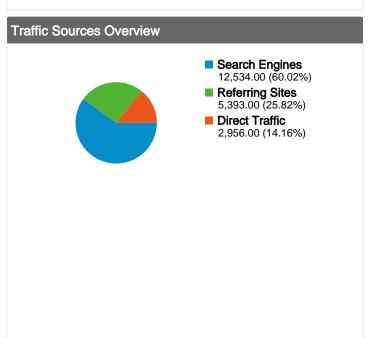

#### All traffic sources sent a total of 20,883 visits

Previous: 13.07% (8.28%)

25.82% Referring Sites

Previous: 27.21% (-5.09%)

60.02% Search Engines

Previous: 59.72% (0.51%)

# Search Engines 12,534.00 (60.02%) Referring Sites 5,393.00 (25.82%) Direct Traffic 2,956.00 (14.16%)