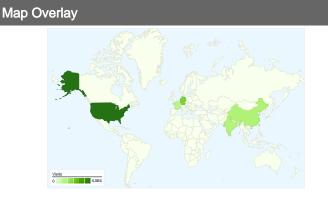

# 20,883 visits came from 146 countries/territories

| Visits<br>20,883<br>Previous:<br>21,044 (-0.77%) | Pages/Visit 2.85 Previous: 2.86 (-0.25%) | Avg. Time on Site 00:03:41 Previous: 00:03:45 (-1.82%)  % New Visits 50.62% Previous: 52.44% (-3.46%) |             | Bounce<br>52.67<br>Previous<br>53.189 | %            |             |
|--------------------------------------------------|------------------------------------------|-------------------------------------------------------------------------------------------------------|-------------|---------------------------------------|--------------|-------------|
| Country/Territory                                |                                          | Visits                                                                                                | Pages/Visit | Avg. Time on<br>Site                  | % New Visits | Bounce Rate |
| United States                                    |                                          |                                                                                                       |             |                                       |              |             |
| November 1, 2010 - No                            | vember 30, 2010                          | 4,564                                                                                                 | 2.72        | 00:03:03                              | 54.62%       | 55.96%      |
| October 1, 2010 - Octob                          | per 31, 2010                             | 5,173                                                                                                 | 2.65        | 00:03:17                              | 54.77%       | 56.29%      |
| % Change                                         |                                          | -11.77%                                                                                               | 2.75%       | -7.23%                                | -0.26%       | -0.59%      |
| Germany                                          |                                          |                                                                                                       |             |                                       |              |             |
| November 1, 2010 - No                            | vember 30, 2010                          | 2,187                                                                                                 | 3.11        | 00:04:27                              | 45.36%       | 48.29%      |
| October 1, 2010 - Octob                          | per 31, 2010                             | 2,073                                                                                                 | 2.96        | 00:03:39                              | 46.94%       | 52.53%      |
| % Change                                         |                                          | 5.50%                                                                                                 | 5.04%       | 21.61%                                | -3.36%       | -8.08%      |
| China                                            |                                          |                                                                                                       |             |                                       |              |             |
| November 1, 2010 - No                            | vember 30, 2010                          | 1,280                                                                                                 | 3.17        | 00:05:01                              | 48.52%       | 45.70%      |