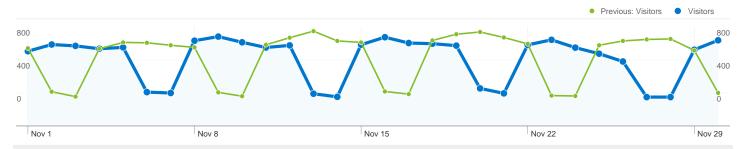

### 12,051 people visited this site

20,883 Visits

Previous: 21,044 (-0.77%)

12,051 Absolute Unique Visitors

Previous: 12,560 (-4.05%)

59,536 Pageviews

Previous: 60,143 (-1.01%)

2.85 Average Pageviews

Previous: 2.86 (-0.25%)

00:03:41 Time on Site

Previous: 00:03:45 (-1.82%)

52.67% Bounce Rate

Previous: 53.18% (-0.96%)

**50.57%** New Visits

Previous: 52.35% (-3.40%)