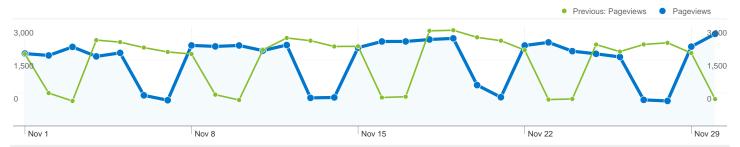

### Pages on this site were viewed a total of 59,536 times

59,536 Pageviews

Previous: 60,143 (-1.01%)

**47,911** Unique Views

Previous: 48,398 (-1.01%)

52.67% Bounce Rate

Previous: 53.18% (-0.96%)

## **Top Content**

| Pages                                        | Pageviews | % Pageviews |
|----------------------------------------------|-----------|-------------|
| /index.html                                  |           |             |
| Nov 1, 2010 - Nov 30, 2010                   | 15,114    | 25.39%      |
| Oct 1, 2010 - Oct 31, 2010                   | 15,917    | 26.47%      |
| % Change                                     | -5.04%    | -4.08%      |
| /downloads.html                              |           |             |
| Nov 1, 2010 - Nov 30, 2010                   | 5,558     | 9.34%       |
| Oct 1, 2010 - Oct 31, 2010                   | 4,936     | 8.21%       |
| % Change                                     | 12.60%    | 13.75%      |
| /getting-started-with-apache-jackrabbit.html |           |             |
| Nov 1, 2010 - Nov 30, 2010                   | 3,936     | 6.61%       |
| Oct 1, 2010 - Oct 31, 2010                   | 4,127     | 6.86%       |
| % Change                                     | -4.63%    | -3.66%      |
| /frequently-asked-questions.html             |           |             |
| Nov 1, 2010 - Nov 30, 2010                   | 2,994     | 5.03%       |
| Oct 1, 2010 - Oct 31, 2010                   | 3,205     | 5.33%       |
| % Change                                     | -6.58%    | -5.63%      |
| /standalone-server.html                      |           |             |