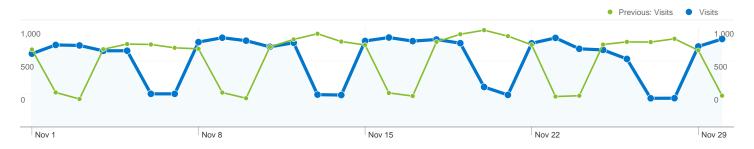

Site Usage

#### Site Usage

20,883 Visits

Previous: 21,044 (-0.77%)

**59,536** Pageviews

Previous: 60,143 (-1.01%)

2.85 Pages/Visit

Previous: 2.86 (-0.25%)

Previous: 53.18% (-0.96%)

### 12,051 people visited this site

20,883 Visits

Previous: 21,044 (-0.77%)

12,051 Absolute Unique Visitors

Previous: 12,560 (-4.05%)

59,536 Pageviews

Previous: 60,143 (-1.01%)

2.85 Average Pageviews