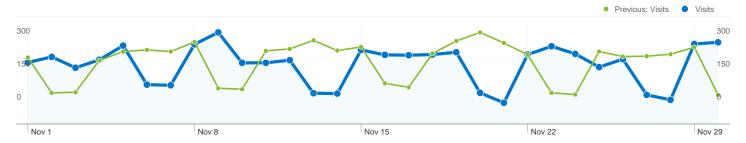

Site Usage

### 12,051 people visited this site

20,883 Visits

Previous: 21,044 (-0.77%)

12,051 Absolute Unique Visitors

Previous: 12,560 (-4.05%)

59,536 Pageviews

Previous: 60,143 (-1.01%)

2.85 Average Pageviews