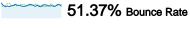

#### 00:03:50 Time on Site

Previous: 00:03:41 (4.04%)

51.37% Bounce Rate

Previous: 52.75% (-2.62%)

51.78% New Visits

Previous: 51.33% (0.88%)