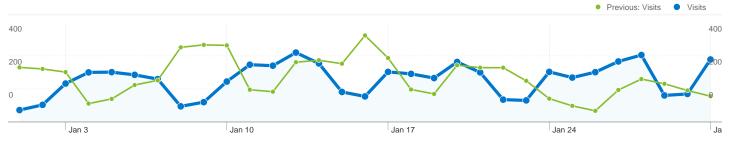

| 3,880     | 7.07%       |
| % Change                                     | 4.30%     | -3.77%      |
| /frequently-asked-questions.html             |           |             |
| Jan 1, 2011 - Jan 31, 2011                   | 2,946     | 4.95%       |
| Dec 1, 2010 - Dec 31, 2010                   | 2,653     | 4.83%       |
| % Change                                     | 11.04%    | 2.45%       |
| /standalone-server.html                      |           |             |

| Jan 1, 2011 - Jan 31, 2011 | 2,844  | 4.78% |
|----------------------------|--------|-------|
| Dec 1, 2010 - Dec 31, 2010 | 2,464  | 4.49% |
| % Change                   | 15.42% | 6.49% |

# jackrabbit.apache.org Referring Sites

## **Jan 1, 2011 - Jan 31, 2011** Comparing to: Dec 1, 2010 - Dec 31, 2010



## Referring sites sent 5,300 visits via 604 sources

| Visits<br>5,300<br>Previous:<br>5,592 (-5.22%) | Pages/Visit<br>2.70<br>Previous:<br>2.71 (-0.30%) | 00:03:<br>Previous: | ne on Site<br>42<br>6 (7.59%) | % New Visits<br>58.47%<br>Previous:<br>59.12% (-1.10%) | <b>51.15</b> 9<br>Previous: | Bounce Rate<br>51.15%<br>Previous:<br>53.18% (-3.82%) |  |
|------------------------------------------------|---------------------------------------------------|---------------------|-------------------------------|--------------------------------------------------------|-----------------------------|-------------------------------------------------------|--|
| Source                                         |                                                   | Visits              | Pages/Visit