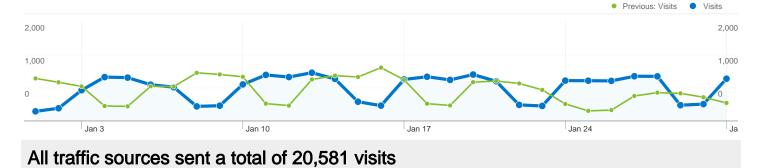

404       2.10%       Dec 1, 2010 - Dec 31, 2010 | 3,319       16.13%       Jan 1, 2011 - Jan 31, 2011       3,361         3,222       16.78%       Dec 1, 2010 - Dec 31, 2010       2,957         3.01%       -3.89%       % Change       13.66%         1,831       8.90%       Jan 1, 2011 - Jan 31, 2011       3,024         1,950       10.15%       Dec 1, 2010 - Dec 31, 2010       2,517         6.10%       -12.39%       % Change       20.14%         10ilup       Jan 1, 2011 - Jan 31, 2011       659         464       2.25%       Jan 1, 2011 - Jan 31, 2010       636 |

# jackrabbit.apache.org Traffic Sources Overview

## Jan 1, 2011 - Jan 31, 2011

Search Engines 12,473.00 (60.60%)

**Referring Sites** 5,300.00 (25.75%)

Direct Traffic 2,808.00 (13.64%)

Comparing to: Dec 1, 2010 - Dec 31, 2010



#### 13.64% Direct Traffic

Previous: 13.33% (2.38%)

#### 25.75% Referring Sites

Previous: 29.12% (-11.57%)

#### 10.60% Search Engines

Previous: 57.55% (5.30%)

## **Top Traffic Sources**

| Sources                     | Visits  | % visits | Keywords                   | Visits | % visits |
|-----------------------------|---------|----------|----------------------------|--------|----------|
| google (organic)            |         |          | jackrabbit                 |        |          |
| Jan 1, 2011 - Jan 31, 2011  | 12,134  | 58.96%   | Jan 1, 2011 - Jan 31, 2011 | 4,416  | 35.40%   |
| Dec 1, 2010 - Dec 31, 2010  | 10,710  | 55.77%   | Dec 1, 2010 - Dec 31, 2010 | 3,853  | 34.86%   |
| % Change                    | 13.30%  | 5.71%    | % Change                   | 14.61% | 1.55