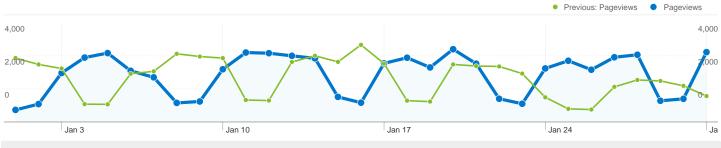

#### 59,510 Pageviews

Previous: 54,906 (8.39%)

#### 2.89 Average Pageviews

Previous: 2.86 (1.13%)