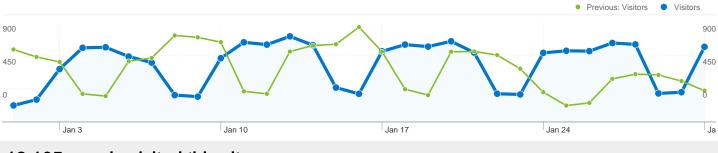

## jackrabbit.apache.org Visitors Overview

## 12,105 people visited this site

## 2000 12,105 Absolute Unique Visitors

Previous: 11,315 (6.98%)