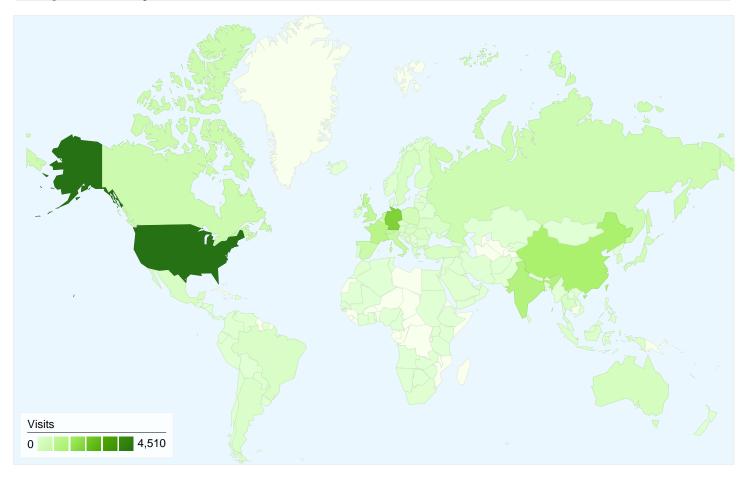

## 20,581 visits came from 146 countries/territories

| Site Usage                                      |                                                  |                                                                |             |                                                  |              |                                                            |  |
|-------------------------------------------------|--------------------------------------------------|----------------------------------------------------------------|-------------|--------------------------------------------------|--------------|------------------------------------------------------------|--|
| Visits<br>20,581<br>Previous:<br>19,203 (7.18%) | Pages/Visit<br>2.89<br>Previous:<br>2.86 (1.13%) | Avg. Time on Site<br>00:03:50<br>Previous:<br>00:03:41 (4.04%) |             | <b>51.86%</b><br>Previous: <b>51.3</b><br>Previo |              | nce Rate<br>37%<br><sup>bus:</sup><br>7 <b>5%</b> (-2.62%) |  |
| Country/Territory                               |                                                  | Visits                                                         | Pages/Visit | Avg. Time on<br>Site                             | % New Visits | Bounce Rate                                                |  |
| United States                                   |                                                  |                                                                |             |                                                  |              |                                                            |  |
| January 1, 2011 - Janua                         | ry 31, 2011                                      | 4,510                                                          | 2.96        | 00:03:45                                         | 56.14%       | 51.51%                                                     |  |
| December 1, 2010 - Dec                          | ember 31, 2010                                   | 3,995                                                          | 2.90        | 00:03:22                                         | 57.67%       | 53.07%                                                     |  |
| % Change                                        |                                                  | 12.89%                                                         | 2.10%       | 10.88%                                           | -2.65%       | -2.94%                                                     |  |
| Germany                                         |                                                  |                                                                |             |                                                  |              |                                                            |  |
| January 1, 2011 - Janua                         | ry 31, 2011                                      | 2,150                                                          | 3.05        | 00:04:23                                         | 47.30%       | 47.49%                                                     |  |
| December 1, 2010 - Dec                          | ember 31, 2010                                   | 1,793                                                          | 3.11        | 00:04:20                                         | 45.29%       | 48.19%                                                     |  |
| % Change                                        |                                                  | 19.91%                                                         | -1.86%      | 1.24%                                            | 4.45%        | -1.45%                                                     |  |
| China                                           |                                                  |                                                                |             |                                                  |              |                                                            |  |
| January 1, 2011 - Janua                         | ry 31, 2011                                      | 1,367                                                          | 3.18        | 00:05:45                                         | 47.26%       | 43.53%                                                     |  |