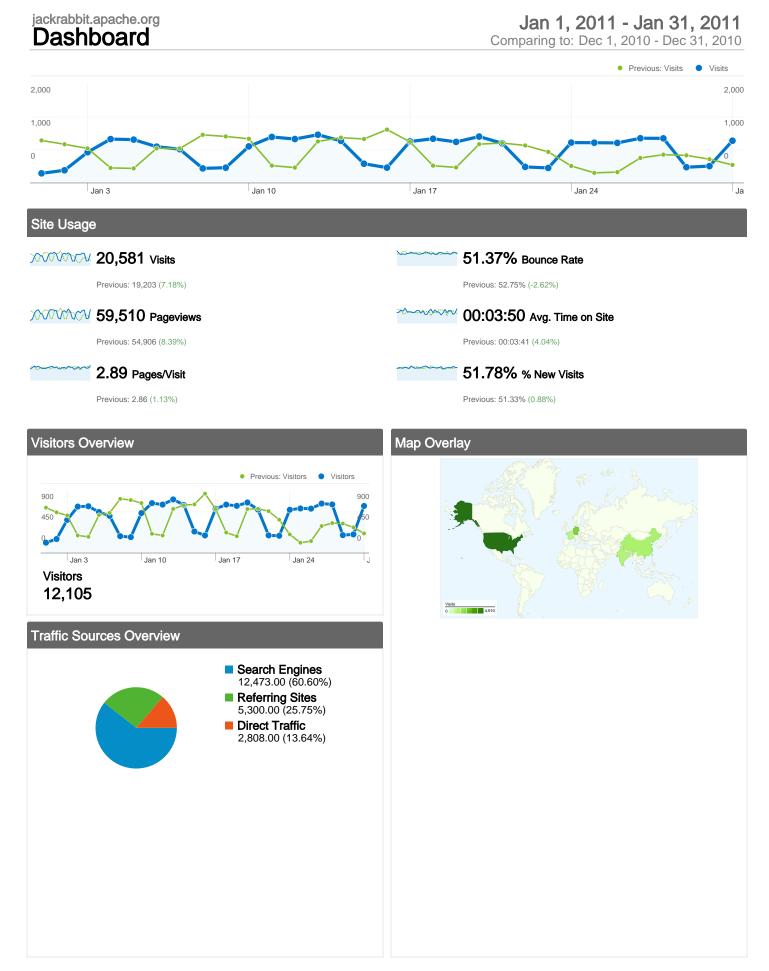

## Jan 1, 2011 - Jan 31, 2011

Comparing to: Dec 1, 2010 - Dec 31, 2010

## 12,105 people visited this site

#### 20,581 Visits

Previous: 19,203 (7.18%)

## 2000 12,105 Absolute Unique Visitors

Previous: 11,315 (6.98%)

#### 59,510 Pageviews

Previous: 54,906 (8.39%)

#### 2.89 Average Pageviews

Previous: 2.86 (1.13%)

#### 00:03:50 Time on Site

Previous: 00:03:41 (4.04%)

51.37% Bounce Rate

Previous: 52.75% (-2.62%)

51.78% New Visits

Previous: 51.33% (0.88%)