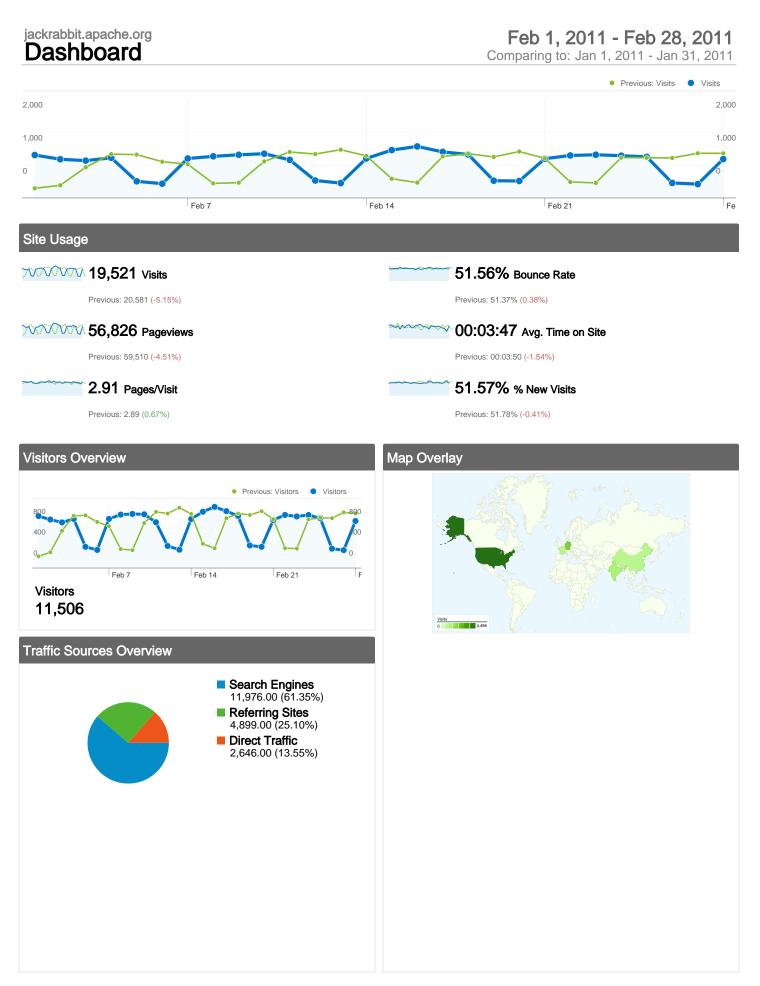

## Feb 1, 2011 - Feb 28, 2011

Comparing to: Jan 1, 2011 - Jan 31, 2011

# 11,506 people visited this site

### 7070707 19,521 Visits

Previous: 20,581 (-5.15%)

#### 11,506 Absolute Unique Visitors

Previous: 12,105 (-4.95%)

#### 1000 56,826 Pageviews

Previous: 59,510 (-4.51%)

2.91 Average Pageviews

Previous: 2.89 (0.67%)

00:03:47 Time on Site

Previous: 00:03:50 (-1.54%)

51.56% Bounce Rate

Previous: 51.37% (0.38%)

51.57% New Visits

Previous: 51.78% (-0.41%)