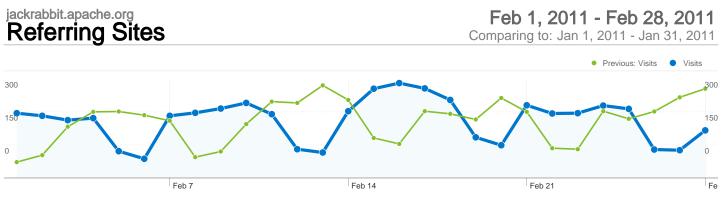

## Referring sites sent 4,899 visits via 622 sources

| Visits<br>4,899<br>Previous:<br>5,300 (-7.57%) | Pages/Visit<br>2.67<br>Previous:<br>2.70 (-1.09%) | 00:03:<br>Previous: | ne on Site<br>13<br>I2 (-12.92%) | % New Visits<br>56.64%<br>Previous:<br>58.47% (-3.13%) | Bounce<br>52.099<br>Previous:<br>51.159 | %           |
|------------------------------------------------|---------------------------------------------------|---------------------|----------------------------------|--------------------------------------------------------|-----------------------------------------|-------------|
| Source                                         |                                                   | Visits              | Pages/Visit                      | Avg. Time on<br>Site                                   | % New Visits                            | Bounce Rate |
| apache.org                                     |                                                   |                     |                                  |                                                        |                                         |             |
| February 1, 2011 - F                           | ebruary 28, 2011                                  | 778                 | 2.22                             | 00:01:31                                               | 77.38%                                  | 64.91%      |
| January 1, 2011 - Ja                           | inuary 31, 2011                                   | 1,075               | 2.29                             | 00:02:34                                               | 71.72%                                  | 62.23%      |
| % Change                                       |                                                   | -27.63%             | -2.92%                           | -40.85%                                                | 7.89%                                   | 4.30%       |
| en.wikipedia.org                               |                                                   |                     |                                  |                                                        |                                         |             |
| February 1, 2011 - F                           | ebruary 28, 2011                                  | 590                 | 3.54                             | 00:03:47                                               | 64.07%                                  | 38.81%      |
| January 1, 2011 - Ja                           | inuary 31, 2011                                   | 556                 | 3.44                             | 00:04:02                                               | 68.88%                                  | 36.51%      |
| % Change                                       |                                                   | 6.12%               | 2.86%                            | -6.24%                                                 | -6.99%                                  | 6.31%       |
| wiki.apache.org                                |                                                   |                     |                                  |                                                        |                                         |             |
| February 1, 2011 - F                           | ebruary 28, 2011                                  | 553                 | 2.45                             | 00:04:34                                               | 18.08%                                  | 49.19%      |
| January 1, 2011 - Ja                           | inuary 31, 2011                                   | 565                 | 2.90                             | 00:05:18                                               | 23.89%                                  | 47.61%      |
| % Change                                       |                                                   | -2.12%              | -15.46%                          | -14.04%                                                | -24.32%                                 | 3.31%       |
| projects.apache.org                            |                                                   |                     |                                  |                                                        |                                         |             |
| February 1, 2011 - F                           | ebruary 28, 2011                                  | 313                 | 3.81                             | 00:03:56                                               | 52.40%                                  | 37.06%      |
| January 1, 2011 - Ja                           | inuary 31, 2011                                   | 313                 | 3.36                             | 00:05:51                                               | 48.88%                                  | 38.34%      |
| % Change                                       |                                                   | 0.00%               | 13.30%                           | -32.93%                                                | 7.19%                                   | -3.33%      |
| stackoverflow.com                              |                                                   |                     |                                  |                                                        |                                         |             |
| February 1, 2011 - F                           | ebruary 28, 2011                                  | 231                 | 3.06                             | 00:04:08                                               | 70.56%                                  | 38.96%      |
| January 1, 2011 - Ja                           | inuary 31, 2011                                   | 214                 | 3.04                             | 00:03:55                                               | 74.30%                                  | 41.12%      |
| % Change                                       |                                                   | 7.94%               | 0.62%                            | 5.19%                                                  | -5.03%                                  | -5.25%      |
| sling.apache.org                               |                                                   |                     |                                  | · · · · · · · · · · · · · · · · · · ·                  |                                         |             |
| February 1, 2011 - F                           | ebruary 28, 2011                                  | 179                 | 2.63                             | 00:02:32                                               | 62.01%                                  | 57.54%      |