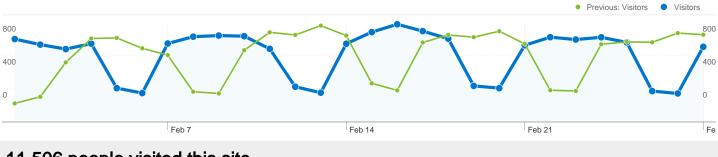

## jackrabbit.apache.org Visitors Overview

## Feb 1, 2011 - Feb 28, 2011

Comparing to: Jan 1, 2011 - Jan 31, 2011

# 11,506 people visited this site

#### 11,506 Absolute Unique Visitors

Previous: 12,105 (-4.95%)