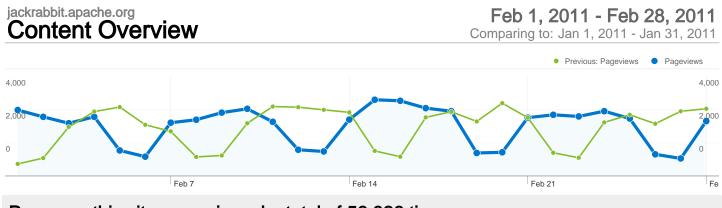

# Pages on this site were viewed a total of 56,826 times

### 70000 56,826 Pageviews

Previous: 59,510 (-4.51%)

#### 100000 45,483 Unique Views

Previous: 47,358 (-3.96%)

Previous: 51.37% (0.38%)