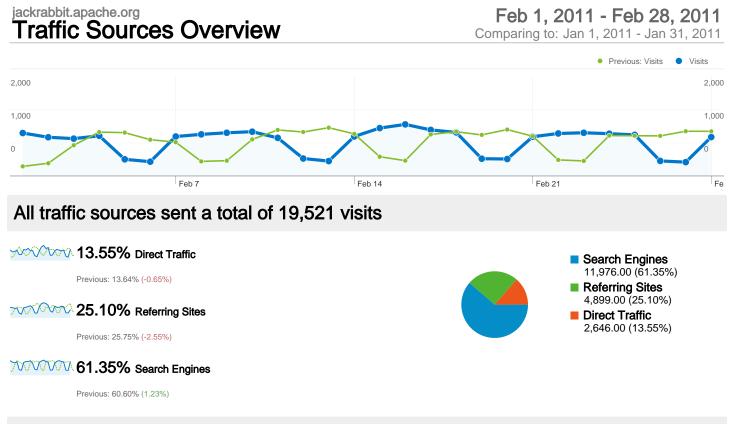

## Feb 1, 2011 - Feb 28, 2011

Comparing to: Jan 1, 2011 - Jan 31, 2011

### 7070707 19,521 Visits

Previous: 20,581 (-5.15%)

## **Top Traffic Sources**

| Sources                     | Visits  | % visits | Keywords                   | Visits  | % visits |
|-----------------------------|---------|----------|----------------------------|---------|----------|
| google (organic)            |         |          | jackrabbit                 |         |          |
| Feb 1, 2011 - Feb 28, 2011  | 11,668  | 59.77%   | Feb 1, 2011 - Feb 28, 2011 | 4,011   | 33.49%   |
| Jan 1, 2011 - Jan 31, 2011  | 12,134  | 58.96%   | Jan 1, 2011 - Jan 31, 2011 | 4,416   | 35.40%   |
| % Change                    | -3.84%  | 1.38%    | % Change                   | -9.17%  | -5.40%   |
| (direct) ((none))           |         |          | apache jackrabbit          |         |          |
| Feb 1, 2011 - Feb 28, 2011  | 2,646   | 13.55%   | Feb 1, 2011 - Feb 28, 2011 | 1,351   | 11.28%   |
| Jan 1, 2011 - Jan 31, 2011  | 2,808   | 13.64%   | Jan 1, 2011 - Jan 31, 2011 | 1,312   | 10.52%   |
| % Change                    | -5.77%  | -0.65%   | % Change                   | 2.97%   | 7.25%    |
| apache.org (referral)       |         |          | jack rabbit                |         |          |
| Feb 1, 2011 - Feb 28, 2011  | 778     | 3.99%    | Feb 1, 2011 - Feb 28, 2011 | 436     | 3.64%    |
| Jan 1, 2011 - Jan 31, 2011  | 1,075   | 5.22%    | Jan 1, 2011 - Jan 31, 2011 | 586     | 4.70%    |
| % Change                    | -27.63% | -23.70%  | % Change                   | -25.60% | -22.51%  |
| en.wikipedia.org (referral) |         |          | jackrabbit apache          |         |          |
| Feb 1, 2011 - Feb 28, 2011  | 590     | 3.02%    | Feb 1, 2011 - Feb 28, 2011 | 191     | 1.59%    |
| Jan 1, 2011 - Jan 31, 2011  | 556     | 2.70%    | Jan 1, 2011 - Jan 31, 2011 | 192     | 1.54%    |
| % Change                    | 6.12%   | 11.88%   | % Change                   | -0.52%  | 3.61%    |
| wiki.apache.org (referral)  |         |          | jackrabbit jcr             |         |          |