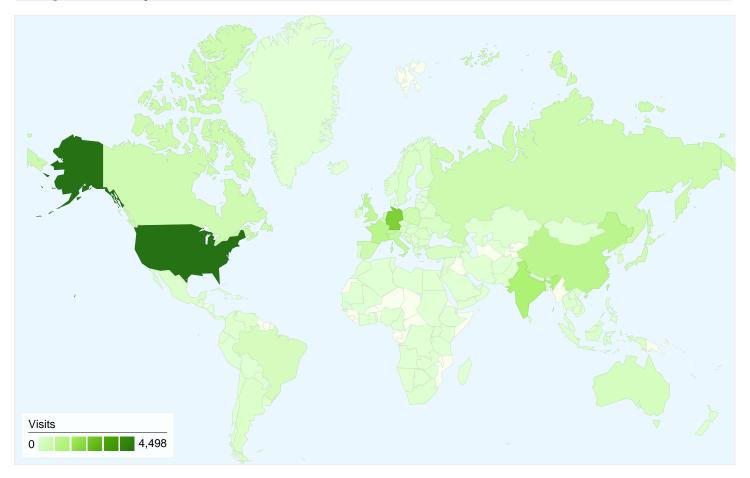

# 19,521 visits came from 150 countries/territories

| Site Usage                                       |                                                  |                    |             |                                                        | 1                                     |             |
|--------------------------------------------------|--------------------------------------------------|--------------------|-------------|--------------------------------------------------------|---------------------------------------|-------------|
| Visits<br>19,521<br>Previous:<br>20,581 (-5.15%) | Pages/Visit<br>2.91<br>Previous:<br>2.89 (0.67%) | 00:03:<br>Previous |             | % New Visits<br>51.70%<br>Previous:<br>51.86% (-0.31%) | Bounce<br>51.56<br>Previous<br>51.379 | %           |
| Country/Territory                                |                                                  | Visits             | Pages/Visit | Avg. Time on<br>Site                                   | % New Visits                          | Bounce Rate |
| United States                                    |                                                  |                    |             |                                                        |                                       |             |
| February 1, 2011 - Fe                            | bruary 28, 2011                                  | 4,498              | 2.87        | 00:03:21                                               | 55.76%                                | 54.16%      |
| January 1, 2011 - Jan                            | uary 31, 2011                                    | 4,510              | 2.96        | 00:03:45                                               | 56.14%                                | 51.51%      |
| % Change                                         |                                                  | -0.27%             | -3.21%      | -10.40%                                                | -0.68%                                | 5.14%       |
| Germany                                          |                                                  |                    |             |                                                        |                                       |             |
| February 1, 2011 - Fe                            | bruary 28, 2011                                  | 2,174              | 2.96        | 00:04:14                                               | 41.67%                                | 48.30%      |
| January 1, 2011 - Jan                            | uary 31, 2011                                    | 2,150              | 3.05        | 00:04:23                                               | 47.30%                                | 47.49%      |
| % Change                                         |                                                  | 1.12%              | -2.94%      | -3.58%                                                 | -11.90%                               | 1.71%       |
| India                                            |                                                  |                    |             |                                                        |                                       |             |
| February 1, 2011 - Fe                            | bruary 28, 2011                                  | 1,297              | 2.79        | 00:04:29                                               | 57.59%                                | 52.74%      |