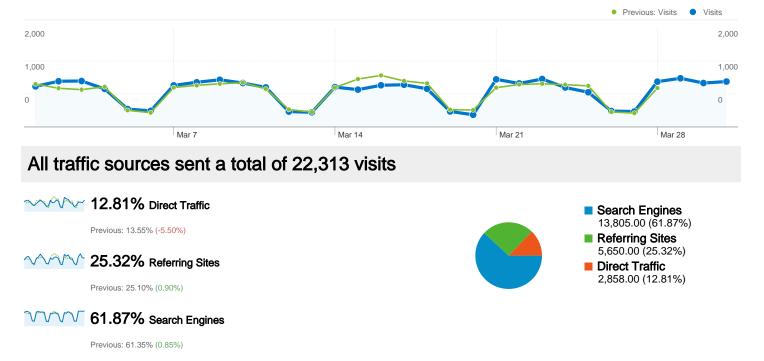

# jackrabbit.apache.org Traffic Sources Overview

#### Mar 1, 2011 - Mar 31, 2011

Comparing to: Feb 1, 2011 - Feb 28, 2011

#### **Top Traffic Sources**

| Sources                     | Visits | % visits | Keywords                   | Visits | % visits |
|-----------------------------|--------|----------|----------------------------|--------|----------|
| google (organic)            |        |          | jackrabbit                 |        |          |
| Mar 1, 2011 - Mar 31, 2011  | 13,448 | 60.27%   | Mar 1, 2011 - Mar 31, 2011 | 4,827  | 34.97%   |
| Feb 1, 2011 - Feb 28, 2011  | 11,668 | 59.77%   | Feb 1, 2011 - Feb 28, 2011 | 4,011  | 33.49%   |
| % Change                    | 15.26% | 0.83%    | % Change                   | 20.34% | 4.40%    |
| (direct) ((none))           |        |          | apache jackrabbit          |        |          |
| Mar 1, 2011 - Mar 31, 2011  | 2,858  | 12.81%   | Mar 1, 2011 - Mar 31, 2011 | 1,576  | 11.42%   |
| Feb 1, 2011 - Feb 28, 2011  | 2,646  | 13.55%   | Feb 1, 2011 - Feb 28, 2011 | 1,351  | 11.28%   |
| % Change                    | 8.01%  | -5.50%   | % Change                   | 16.65% | 1.20%    |
| apache.org (referral)       |        |          | jack rabbit                |        |          |
| Mar 1, 2011 - Mar 31, 2011  | 911    | 4.08%    | Mar 1, 2011 - Mar 31, 2011 | 456    | 3.30%    |
| Feb 1, 2011 - Feb 28, 2011  | 778    | 3.99%    | Feb 1, 2011 - Feb 28, 2011 | 436    | 3.64%    |
| % Change                    | 17.10% | 2.44%    | % Change                   | 4.59%  | -9.27%   |
| en.wikipedia.org (referral) |        |          | jackrabbit apache          |        |          |
| Mar 1, 2011 - Mar 31, 2011  | 791    | 3.55%    | Mar 1, 2011 - Mar 31, 2011 | 228    | 1.65%    |
| Feb 1, 2011 - Feb 28, 2011  | 590    | 3.02%    | Feb 1, 2011 - Feb 28, 2011 | 191    | 1.59%    |
| % Change                    | 34.07% | 17.29%   | % Change                   | 19.37% | 3.56%    |
| wiki.apache.org (referral)  |        |          | jcr api                    |        |          |