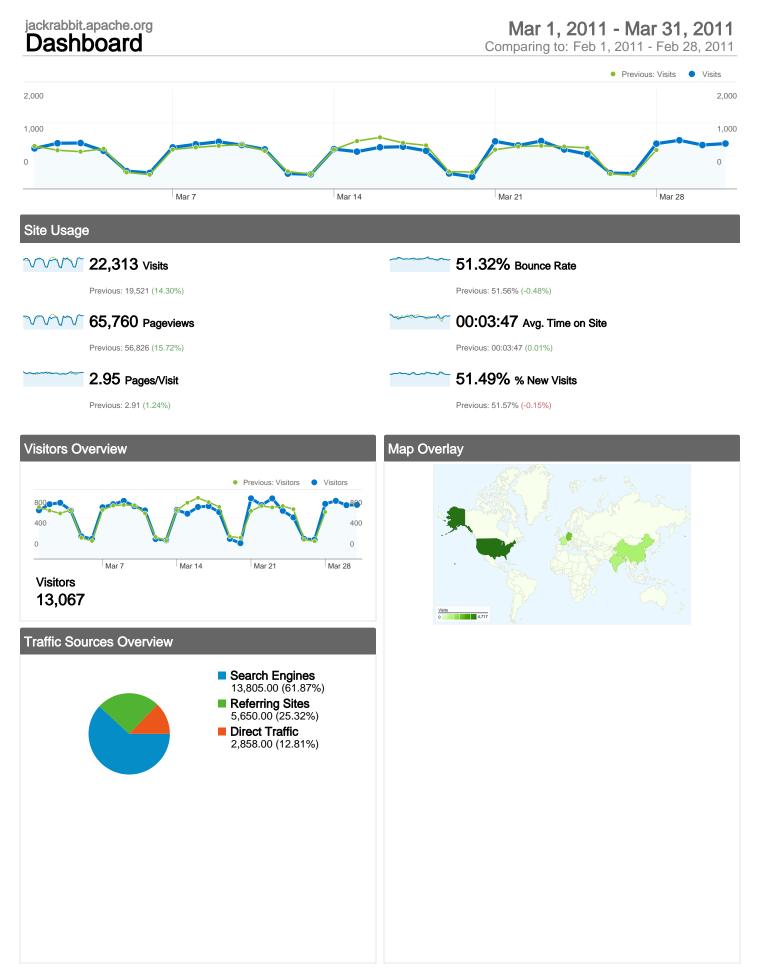

# jackrabbit.apache.org

#### Mar 1, 2011 - Mar 31, 2011

Comparing to: Feb 1, 2011 - Feb 28, 2011

## 13,067 people visited this site

#### 22,313 Visits

Previous: 19,521 (14.30%)

#### 13,067 Absolute Unique Visitors

Previous: 11,506 (13.57%)

Previous: 56,826 (15.72%)

2.95 Average Pageviews

Previous: 2.91 (1.24%)

00:03:47 Time on Site

Previous: 00:03:47 (0.01%)

51.32% Bounce Rate

Previous: 51.56% (-0.48%)

51.49% New Visits Previous: 51.57% (-0.15%)

# jackrabbit.apache.org Traffic Sources Overview

## 22,313 visits came from 150 countries/territories

| Site Usage                                       |                                                  |                                                                |             |                                                        |                                        |             |
|--------------------------------------------------|--------------------------------------------------|----------------------------------------------------------------|-------------|--------------------------------------------------------|----------------------------------------|-------------|
| Visits<br>22,313<br>Previous:<br>19,521 (14.30%) | Pages/Visit<br>2.95<br>Previous:<br>2.91 (1.24%) | Avg. Time on Site<br>00:03:47<br>Previous:<br>00:03:47 (0.01%) |             | % New Visits<br>51.54%<br>Previous:<br>51.70% (-0.30%) | Bounce<br>51.329<br>Previous<br>51.569 | %           |
| Country/Territory                                |                                                  | Visits                                                         | Pages/Visit | Avg. Time on<br>Site                                   | % New Visits                           | Bounce Rate |
| United States                                    |                                                  |                                                                |             |                                                        |                                        |             |
| March 1, 2011 - March                            | n 31, 2011                                       | 4,717                                                          | 3.03        | 00:03:24                                               | 58.79%                                 | 53.17%      |
| February 1, 2011 - Fel                           | bruary 28, 2011                                  | 4,498                                                          | 2.87        | 00:03:21                                               | 55.76%                                 | 54.16%      |
| % Change                                         |                                                  | 4.87%                                                          | 5.64%       | 1.47%                                                  | 5.43%                                  | -1.82%      |
| Germany                                          |                                                  |                                                                |             |                                                        |                                        |             |
| March 1, 2011 - March                            | n 31, 2011                                       | 2,474                                                          | 3.00        | 00:04:20                                               | 40.70%                                 | 48.06%      |
| February 1, 2011 - Fel                           | bruary 28, 2011                                  | 2,174                                                          | 2.96        | 00:04:14                                               | 41.67%                                 | 48.30%      |
| % Change                                         |                                                  | 13.80%                                                         | 1.44%       | 2.45%                                                  | -2.33%                                 | -0.49%      |
| China                                            |                                                  |                                                                |             |                                                        |                                        |             |
| March 1, 2011 - March                            | n 31, 2011                                       | 1,437                                                          | 3.22        | 00:05:14                                               | 46.76%                                 | 44.40%      |

# jackrabbit.apache.org Referring Sites

#### Referring sites sent 5,650 visits via 624 sources

| Visits<br>5,650<br>Previous:<br>4,899 (15.33%) | Pages/Visit<br>2.72<br>Previous:<br>2.67 (1.85%) | 00:03:<br>Previous: | me on Site<br>34<br>I3 (11.04%) | % New Visits<br>57.49%<br>Previous:<br>56.64% (1.49%) | Bounce<br>52.049<br>Previous:<br>52.099 | %           |
|------------------------------------------------|--------------------------------------------------|---------------------|---------------------------------|-------------------------------------------------------|-----------------------------------------|-------------|
| Source                                         |                                                  | Visits              | Pages/Visit                     | Avg. Time on<br>Site                                  | % New Visits                            | Bounce Rate |
| apache.org                                     |                                                  |                     |                                 |                                                       |                                         |             |
| March 1, 2011 - March                          | 31, 2011                                         | 911                 | 2.25                            | 00:02:19                                              | 72.78%                                  | 63.12%      |
| February 1, 2011 - Febr                        | ruary 28, 2011                                   | 778                 | 2.22                            | 00:01:31                                              | 77.38%                                  | 64.91%      |
| % Change                                       |                                                  | 17.10%              | 1.26%                           | 51.99%                                                | -5.95%                                  | -2.76%      |
| en.wikipedia.org                               |                                                  |                     |                                 |                                                       |                                         |             |
| March 1, 2011 - March                          | 31, 2011                                         | 791                 | 3.69                            | 00:04:32                                              | 67.76%                                  | 36.54%      |
| February 1, 2011 - Febr                        | ruary 28, 2011                                   | 590                 | 3.54                            | 00:03:47                                              | 64.07%                                  | 38.81%      |
| % Change                                       |                                                  | 34.07%              | 4.13%                           | 19.82%                                                | 5.77%                                   | -5.87%      |
| wiki.apache.org                                |                                                  |                     |                                 |                                                       |                                         |             |
| March 1, 2011 - March                          | 31, 2011                                         | 561                 | 2.53                            | 00:05:01                                              | 19.79%                                  | 46.88%      |
| February 1, 2011 - Febr                        | ruary 28, 2011                                   | 553                 | 2.45                            | 00:04:34                                              | 18.08%                                  | 49.19%      |
| % Change                                       |                                                  | 1.45%               | 3.22%                           | 9.84%                                                 | 9.42%                                   | -4.69%      |
| projects.apache.org                            |                                                  |                     |                                 |                                                       |                                         |             |
| March 1, 2011 - March                          | 31, 2011                                         | 337                 | 3.58                            | 00:03:58                                              | 50.45%                                  | 44.21%      |
| February 1, 2011 - Febr                        | ruary 28, 2011                                   | 313                 | 3.81                            | 00:03:56                                              | 52.40%                                  | 37.06%      |
| % Change                                       |                                                  | 7.67%               | -6.19%                          | 0.83%                                                 | -3.72%                                  | 19.30%      |
| stackoverflow.com                              |                                                  |                     |                                 |                                                       |                                         |             |
| March 1, 2011 - March                          | 31, 2011                                         | 327                 | 3.05                            | 00:03:29                                              | 65.14%                                  | 44.95%      |
| February 1, 2011 - Febr                        | ruary 28, 2011                                   | 231                 | 3.06                            | 00:04:08                                              | 70.56%                                  | 38.96%      |
| % Change                                       |                                                  | 41.56%              | -0.34%                          | -15.72%                                               | -7.69%                                  | 15.38%      |
| jakarta.apache.org                             |                                                  |                     |                                 | · · · · · · · · · · · · · · · · · · ·                 |                                         |             |
| March 1, 2011 - March                          | 31, 2011                                         | 165                 | 3.10                            | 00:03:41                                              | 63.03%                                  | 40.00%      |