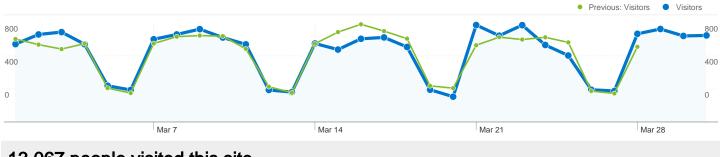

## 13,067 people visited this site

#### 13,067 Absolute Unique Visitors

Previous: 11,506 (13.57%)

Previous: 56,826 (15.72%)

2.95 Average Pageviews

Previous: 2.91 (1.24%)

00:03:47 Time on Site

Previous: 00:03:47 (0.01%)

51.32% Bounce Rate