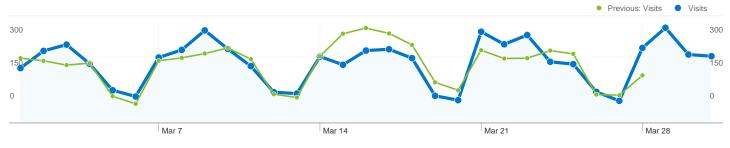

## 13,067 people visited this site

#### 22,313 Visits

Previous: 19,521 (14.30%)