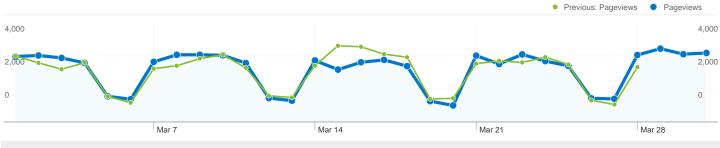

## Pages on this site were viewed a total of 65,760 times

## **1000 65,760** Pageviews

Previous: 56,826 (15.72%)