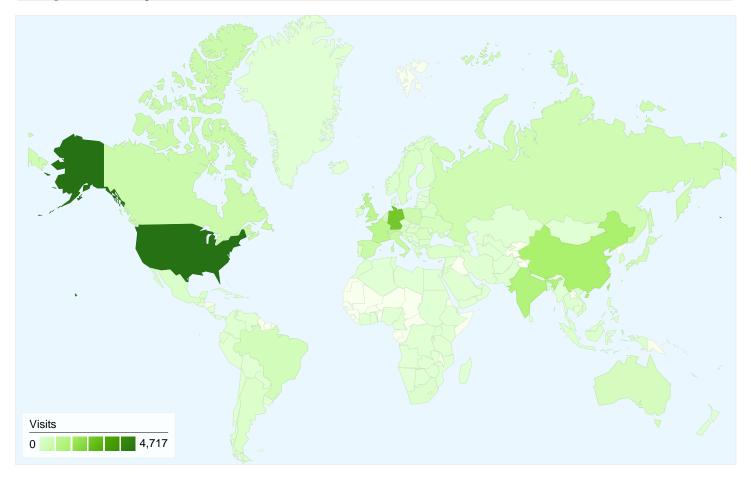

## 22,313 visits came from 150 countries/territories

| Site Usage                                       |                                                  |                                                                |             |                                                        |                                        |             |
|--------------------------------------------------|--------------------------------------------------|----------------------------------------------------------------|-------------|--------------------------------------------------------|----------------------------------------|-------------|
| Visits<br>22,313<br>Previous:<br>19,521 (14.30%) | Pages/Visit<br>2.95<br>Previous:<br>2.91 (1.24%) | Avg. Time on Site<br>00:03:47<br>Previous:<br>00:03:47 (0.01%) |             | % New Visits<br>51.54%<br>Previous:<br>51.70% (-0.30%) | Bounce<br>51.329<br>Previous<br>51.569 | %           |
| Country/Territory                                |                                                  | Visits                                                         | Pages/Visit | Avg. Time on<br>Site                                   | % New Visits                           | Bounce Rate |
| United States                                    |                                                  |                                                                |             |                                                        |                                        |             |
| March 1, 2011 - March                            | n 31, 2011                                       | 4,717                                                          | 3.03        | 00:03:24                                               | 58.79%                                 | 53.17%      |
| February 1, 2011 - Fel                           | bruary 28, 2011                                  | 4,498                                                          | 2.87        | 00:03:21                                               | 55.76%                                 | 54.16%      |
| % Change                                         |                                                  | 4.87%                                                          | 5.64%       | 1.47%                                                  | 5.43%                                  | -1.82%      |
| Germany                                          |                                                  |                                                                |             |                                                        |                                        |             |
| March 1, 2011 - March                            | n 31, 2011                                       | 2,474                                                          | 3.00        | 00:04:20                                               | 40.70%                                 | 48.06%      |
| February 1, 2011 - Fel                           | bruary 28, 2011                                  | 2,174                                                          | 2.96        | 00:04:14                                               | 41.67%                                 | 48.30%      |
| % Change                                         |                                                  | 13.80%                                                         | 1.44%       | 2.45%                                                  | -2.33%                                 | -0.49%      |
| China                                            |                                                  |                                                                |             |                                                        |                                        |             |
| March 1, 2011 - March                            | n 31, 2011                                       | 1,437                                                          | 3.22        | 00:05:14                                               | 46.76%                                 | 44.40%      |