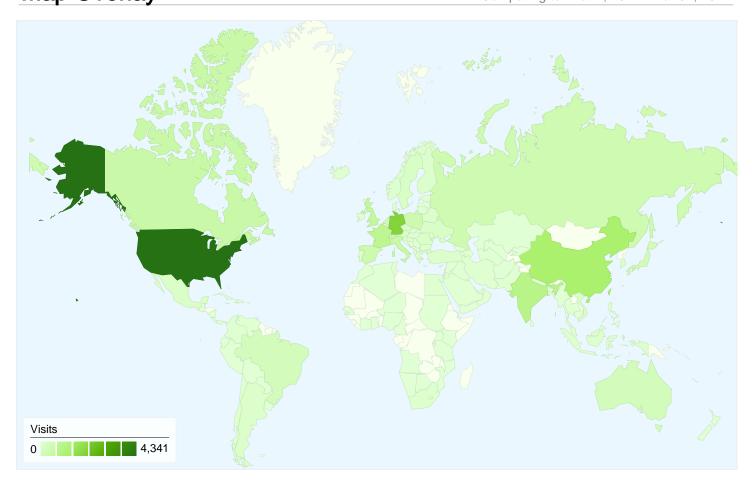

# 19,080 visits came from 147 countries/territories

| Visits<br>19,080<br>Previous:<br>22,313 (-14.49%) | Pages/Visit 2.91 Previous: 2.95 (-1.42%) | Avg. Time on Site 00:03:42 Previous: 00:03:47 (-2.17%) |             | % New Visits<br>51.70%<br>Previous:<br>51.54% (0.30%) | <b>51.72</b> Previous | Bounce Rate<br>51.72%<br>Previous:<br>51.32% (0.80%) |  |
|---------------------------------------------------|------------------------------------------|--------------------------------------------------------|-------------|-------------------------------------------------------|-----------------------|------------------------------------------------------|--|
| Country/Territory                                 |                                          | Visits                                                 | Pages/Visit | Avg. Time on<br>Site                                  | % New Visits          | Bounce Rate                                          |  |
| United States                                     |                                          |                                                        |             |                                                       |                       |                                                      |  |
| April 1, 2011 - April 30                          | ), 2011                                  | 4,341                                                  | 2.96        | 00:03:33                                              | 58.28%                | 53.65%                                               |  |
| March 1, 2011 - March                             | h 31, 2011                               | 4,717                                                  | 3.03        | 00:03:24                                              | 58.79%                | 53.17%                                               |  |
| % Change                                          |                                          | -7.97%                                                 | -2.25%      | 4.28%                                                 | -0.86%                | 0.91%                                                |  |
| Germany                                           |                                          |                                                        |             |                                                       |                       |                                                      |  |
| April 1, 2011 - April 30                          | ), 2011                                  | 2,033                                                  | 2.93        | 00:03:40                                              | 41.76%                | 48.40%                                               |  |
| March 1, 2011 - March                             | h 31, 2011                               | 2,474                                                  | 3.00        | 00:04:20                                              | 40.70%                | 48.06%                                               |  |
| % Change                                          |                                          | -17.83%                                                | -2.23%      | -15.47%                                               | 2.60%                 | 0.71%                                                |  |
| China                                             |                                          |                                                        |             |                                                       |                       |                                                      |  |
| April 1, 2011 - April 30                          | ), 2011                                  | 1,307                                                  | 3.27        | 00:05:25                                              | 42.62%                | 44.91%                                               |  |