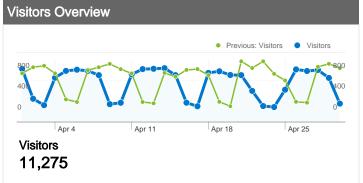

#### 11,275 people visited this site

19,080 Visits

Previous: 22,313 (-14.49%)

11,275 Absolute Unique Visitors

Previous: 13,067 (-13.71%)

55,434 Pageviews

Previous: 65,760 (-15.70%)

2.91 Average Pageviews

#### Site Usage

19,080 Visits

Previous: 22,313 (-14.49%)

55,434 Pageviews

Previous: 65,760 (-15.70%)

2.91 Pages/Visit

Previous: 2.95 (-1.42%)

Previous: 51.32% (0.80%)