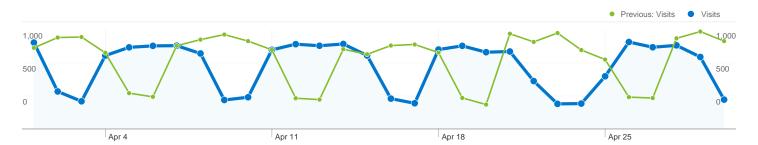

#### 11,275 people visited this site

19,080 Visits

Previous: 22,313 (-14.49%)

11,275 Absolute Unique Visitors

Previous: 13,067 (-13.71%)

55,434 Pageviews

Previous: 65,760 (-15.70%)

2.91 Average Pageviews

#### Site Usage

19,080 Visits

Previous: 22,313 (-14.49%)

55,434 Pageviews

Previous: 65,760 (-15.70%)

2.91 Pages/Visit

Previous: 2.95 (-1.42%)

Previous: 51.32% (0.80%)