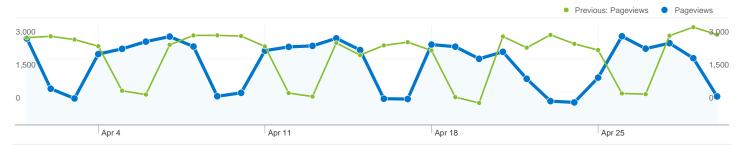

## Pages on this site were viewed a total of 55,434 times

**55,434** Pageviews

Previous: 65,760 (-15.70%)

**44,418** Unique Views

Previous: 52,404 (-15.24%)

51.72% Bounce Rate

Previous: 51.32% (0.80%)