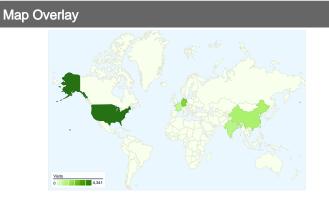

# 19,080 visits came from 147 countries/territories

| Visits<br>19,080<br>Previous:<br>22,313 (-14.49%) | Pages/Visit 2.91 Previous: 2.95 (-1.42%) | Avg. Time on Site 00:03:42 Previous: 00:03:47 (-2.17%) |             | % New Visits<br>51.70%<br>Previous:<br>51.54% (0.30%) | <b>51.72</b> Previous | Bounce Rate<br>51.72%<br>Previous:<br>51.32% (0.80%) |  |
|---------------------------------------------------|------------------------------------------|--------------------------------------------------------|-------------|-------------------------------------------------------|-----------------------|------------------------------------------------------|--|
| Country/Territory                                 |                                          | Visits                                                 | Pages/Visit | Avg. Time on<br>Site                                  | % New Visits          | Bounce Rate                                          |  |
| United States                                     |                                          |                                                        |             |                                                       |                       |                                                      |  |
| April 1, 2011 - April 30                          | ), 2011                                  | 4,341                                                  | 2.96        | 00:03:33                                              | 58.28%                | 53.65%                                               |  |
| March 1, 2011 - March                             | h 31, 2011                               | 4,717                                                  | 3.03        | 00:03:24                                              | 58.79%                | 53.17%                                               |  |
| % Change                                          |                                          | -7.97%                                                 | -2.25%      | 4.28%                                                 | -0.86%                | 0.91%                                                |  |
| Germany                                           |                                          |                                                        |             |                                                       |                       |                                                      |  |
| April 1, 2011 - April 30                          | ), 2011                                  | 2,033                                                  | 2.93        | 00:03:40                                              | 41.76%                | 48.40%                                               |  |
| March 1, 2011 - March                             | h 31, 2011                               | 2,474                                                  | 3.00        | 00:04:20                                              | 40.70%                | 48.06%                                               |  |
| % Change                                          |                                          | -17.83%                                                | -2.23%      | -15.47%                                               | 2.60%                 | 0.71%                                                |  |
| China                                             |                                          |                                                        |             |                                                       |                       |                                                      |  |
| April 1, 2011 - April 30                          | ), 2011                                  | 1,307                                                  | 3.27        | 00:05:25                                              | 42.62%                | 44.91%                                               |  |