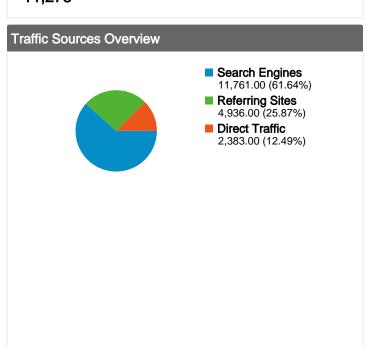

#### All traffic sources sent a total of 19,080 visits

12.49% Direct Traffic

Previous: 12.81% (-2.49%)

25.87% Referring Sites

Previous: 25.32% (2.17%)

61.64% Search Engines

Previous: 61.87% (-0.37%)

#### Search Engines 11,761.00 (61.64%) ■ Referring Sites 4,936.00 (25.87%) ■ Direct Traffic 2,383.00 (12.49%)