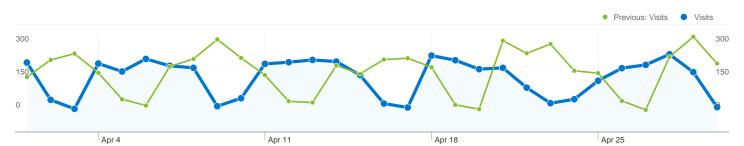

#### Site Usage

19,080 Visits

Previous: 22,313 (-14.49%)

55,434 Pageviews

Previous: 65,760 (-15.70%)

2.91 Pages/Visit

Previous: 2.95 (-1.42%)

Previous: 51.32% (0.80%)