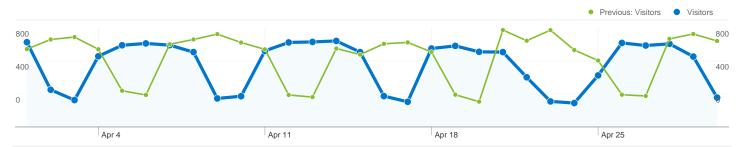

#### Site Usage

19,080 Visits

Previous: 22,313 (-14.49%)

55,434 Pageviews

Previous: 65,760 (-15.70%)

2.91 Pages/Visit

Previous: 2.95 (-1.42%)

Previous: 51.32% (0.80%)

#### 11,275 people visited this site

19,080 Visits

Previous: 22,313 (-14.49%)

11,275 Absolute Unique Visitors

Previous: 13,067 (-13.71%)

55,434 Pageviews

Previous: 65,760 (-15.70%)

2.91 Average Pageviews