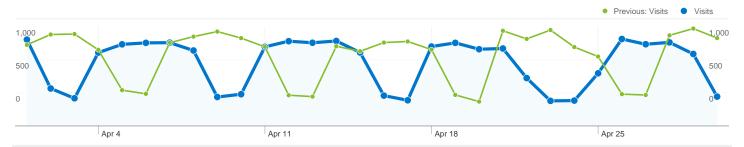

## Pages on this site were viewed a total of 55,434 times

**55,434** Pageviews

Previous: 65,760 (-15.70%)

**44,418** Unique Views

Previous: 52,404 (-15.24%)

51.72% Bounce Rate

Previous: 51.32% (0.80%)