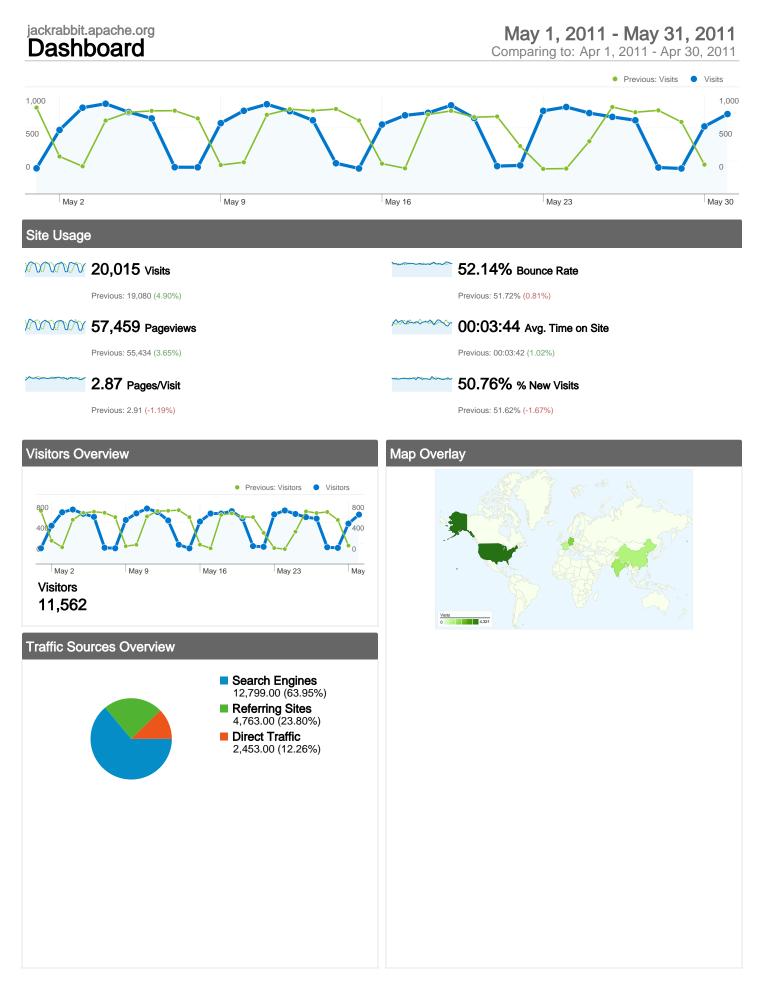

### May 1, 2011 - May 31, 2011

Comparing to: Apr 1, 2011 - Apr 30, 2011

### 20,015 visits came from 144 countries/territories

| Vieite                                          | Demochlisit                                       | Avg. Time on Site  |             | 0/ Now Vielts                                          | Derman                                | Data        |
|-------------------------------------------------|---------------------------------------------------|--------------------|-------------|--------------------------------------------------------|---------------------------------------|-------------|
| Visits<br>20,015<br>Previous:<br>19,080 (4.90%) | Pages/Visit<br>2.87<br>Previous:<br>2.91 (-1.19%) | 00:03:<br>Previous | 44          | % New Visits<br>50.83%<br>Previous:<br>51.70% (-1.69%) | Bounce<br>52.14<br>Previous<br>51.729 | %           |
| Country/Territory                               |                                                   | Visits             | Pages/Visit | Avg. Time on<br>Site                                   | % New Visits                          | Bounce Rate |
| United States                                   |                                                   |                    |             |                                                        |                                       |             |
| May 1, 2011 - May 31                            | , 2011                                            | 4,321              | 2.83        | 00:03:19                                               | 57.42%                                | 52.07%      |
| April 1, 2011 - April 30                        | ), 2011                                           | 4,341              | 2.96        | 00:03:33                                               | 58.28%                                | 53.65%      |
| % Change                                        |                                                   | -0.46%             | -4.45%      | -6.62%                                                 | -1.48%                                | -2.94%      |
| Germany                                         |                                                   |                    |             |                                                        |                                       |             |
| May 1, 2011 - May 31                            | , 2011                                            | 2,018              | 3.13        | 00:03:52                                               | 44.75%                                | 48.61%      |
| April 1, 2011 - April 30                        | ), 2011                                           | 2,033              | 2.93        | 00:03:40                                               | 41.76%                                | 48.40%      |
| % Change                                        |                                                   | -0.74%             | 6.75%       | 5.80%                                                  | 7.15%                                 | 0.44%       |
| India                                           |                                                   |                    |             |                                                        |                                       |             |
| May 1, 2011 - May 31                            | , 2011                                            | 1,488              | 2.60        | 00:04:26                                               | 55.85%                                | 52.22%      |

### Pages on this site were viewed a total of 57,459 times

#### 1000 57,459 Pageviews

Previous: 55,434 (3.65%)