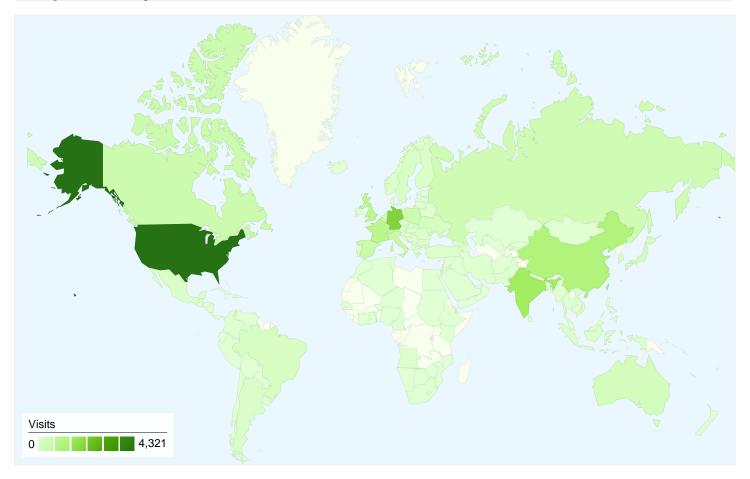

### 20,015 visits came from 144 countries/territories

| Vieite                                          | Demochlisit                                       | Avg. Time on Site  |             | 0/ Now Vielts                                          | Derman                                | Data        |
|-------------------------------------------------|---------------------------------------------------|--------------------|-------------|--------------------------------------------------------|---------------------------------------|-------------|
| Visits<br>20,015<br>Previous:<br>19,080 (4.90%) | Pages/Visit<br>2.87<br>Previous:<br>2.91 (-1.19%) | 00:03:<br>Previous | 44          | % New Visits<br>50.83%<br>Previous:<br>51.70% (-1.69%) | Bounce<br>52.14<br>Previous<br>51.729 | %           |
| Country/Territory                               |                                                   | Visits             | Pages/Visit | Avg. Time on<br>Site                                   | % New Visits                          | Bounce Rate |
| United States                                   |                                                   |                    |             |                                                        |                                       |             |
| May 1, 2011 - May 31                            | , 2011                                            | 4,321              | 2.83        | 00:03:19                                               | 57.42%                                | 52.07%      |
| April 1, 2011 - April 30                        | ), 2011                                           | 4,341              | 2.96        | 00:03:33                                               | 58.28%                                | 53.65%      |
| % Change                                        |                                                   | -0.46%             | -4.45%      | -6.62%                                                 | -1.48%                                | -2.94%      |
| Germany                                         |                                                   |                    |             |                                                        |                                       |             |
| May 1, 2011 - May 31                            | , 2011                                            | 2,018              | 3.13        | 00:03:52                                               | 44.75%                                | 48.61%      |
| April 1, 2011 - April 30                        | ), 2011                                           | 2,033              | 2.93        | 00:03:40                                               | 41.76%                                | 48.40%      |
| % Change                                        |                                                   | -0.74%             | 6.75%       | 5.80%                                                  | 7.15%                                 | 0.44%       |
| India                                           |                                                   |                    |             |                                                        |                                       |             |
| May 1, 2011 - May 31                            | , 2011                                            | 1,488              | 2.60        | 00:04:26                                               | 55.85%                                | 52.22%      |

| April 1, 2011 - April 30, 2011                 | 997     | 2.51    | 00:03:20 | 61.89% | 56.17%  |
|------------------------------------------------|---------|---------|----------|--------|---------|
| % Change                                       | 49.25%  | 3.58%   | 33.00%   | -9.76% | -7.03%  |
| China                                          |         |         |          |        |         |
| May 1, 2011 - May 31, 2011                     | 1,125   | 3.28    | 00:05:27 | 45.69% | 45.51%  |
| April 1, 2011 - April 30, 2011                 | 1,307   | 3.27    | 00:05:25 | 42.62% | 44.91%  |
| % Change                                       | -13.93% | 0.40%   | 0.55%    | 7.21%  | 1.33%   |
| France                                         |         |         |          |        |         |
| May 1, 2011 - May 31, 2011                     | 882     | 3.22    | 00:04:06 | 50.45% | 47.96%  |
| April 1, 2011 - April 30, 2011                 | 849     | 2.81    | 00:03:08 | 55.36% | 52.41%  |
| % Change                                       | 3.89%   | 14.65%  | 31.06%   | -8.86% | -8.50%  |
| United Kingdom                                 |         |         |          |        |         |
| May 1, 2011 - May 31, 2011                     | 863     | 2.87    | 00:03:28 | 54.11% | 50.06%  |
| April 1, 2011 - April 30, 2011                 | 698     | 2.56    | 00:02:49 | 54.73% | 55.87%  |
| % Change                                       | 23.64%  | 12.31%  | 22.90%   | -1.12% | -10.41% |
| Switzerland                                    |         |         |          |        |         |
| May 1, 2011 - May 31, 2011                     | 789     | 2.27    | 00:02:12 | 28.90% | 66.41%  |
| April 1, 2011 - April 30, 2011                 | 593     | 2.54    | 00:02:21 | 25.80% | 63.41%  |
| % Change                                       | 33.05%  | -10.62% | -6.31%   | 12.00% | 4.74%   |
| Italy                                          |         |         |          |        |         |
| May 1, 2011 - May 31, 2011                     | 576     | 3.00    | 00:03:33 | 56.77% | 47.22%  |
| April 1, 2011 - April 30, 2011                 | 600     | 3.17    | 00:04:32 | 56.33% | 45.83%  |
| % Change                                       | -4.00%  | -5.31%  | -21.72%  | 0.78%  | 3.03%   |
| Spain                                          |         |         |          |        |         |
| May 1, 2011 - May 31, 2011                     | 541     | 2.94    | 00:03:55 | 56.38% | 51.20%  |
| April 1, 2011 - April 30, 2011                 | 489     | 2.86    | 00:03:57 | 52.97% | 48.06%  |
| % Change                                       | 10.63%  | 2.86%   | -0.66%   | 6.44%  | 6.54%   |
| Canada                                         |         |         |          |        |         |
| May 1, 2011 - May 31, 2011                     | 489     | 2.74    | 00:03:01 | 59.92% | 53.99%  |
| April 1, 2011 - April 30, 2011                 | 573     | 2.83    | 00:02:59 | 61.08% | 58.12%  |
| , p.n. i, <b>2</b> 011 , p.n. 00, <b>2</b> 011 |         |         |          |        |         |