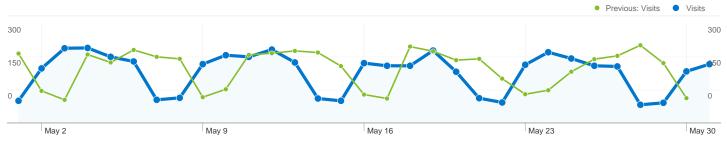

### 20,015 visits came from 144 countries/territories

| Vieite                                          | Demochlisit                                       | Avg. Time on Site  |             | 0/ Now Vielts                                          | Derman                                | Data        |
|-------------------------------------------------|---------------------------------------------------|--------------------|-------------|--------------------------------------------------------|---------------------------------------|-------------|
| Visits<br>20,015<br>Previous:<br>19,080 (4.90%) | Pages/Visit<br>2.87<br>Previous:<br>2.91 (-1.19%) | 00:03:<br>Previous | 44          | % New Visits<br>50.83%<br>Previous:<br>51.70% (-1.69%) | Bounce<br>52.14<br>Previous<br>51.729 | %           |
| Country/Territory                               |                                                   | Visits             | Pages/Visit | Avg. Time on<br>Site                                   | % New Visits                          | Bounce Rate |
| United States                                   |                                                   |                    |             |                                                        |                                       |             |
| May 1, 2011 - May 31                            | , 2011                                            | 4,321              | 2.83        | 00:03:19                                               | 57.42%                                | 52.07%      |
| April 1, 2011 - April 30                        | ), 2011                                           | 4,341              | 2.96        | 00:03:33                                               | 58.28%                                | 53.65%      |
| % Change                                        |                                                   | -0.46%             | -4.45%      | -6.62%                                                 | -1.48%                                | -2.94%      |
| Germany                                         |                                                   |                    |             |                                                        |                                       |             |
| May 1, 2011 - May 31                            | , 2011                                            | 2,018              | 3.13        | 00:03:52                                               | 44.75%                                | 48.61%      |
| April 1, 2011 - April 30                        | ), 2011                                           | 2,033              | 2.93        | 00:03:40                                               | 41.76%                                | 48.40%      |
| % Change                                        |                                                   | -0.74%             | 6.75%       | 5.80%                                                  | 7.15%                                 | 0.44%       |
| India                                           |                                                   |                    |             |                                                        |                                       |             |
| May 1, 2011 - May 31                            | , 2011                                            | 1,488              | 2.60        | 00:04:26                                               | 55.85%                                | 52.22%      |