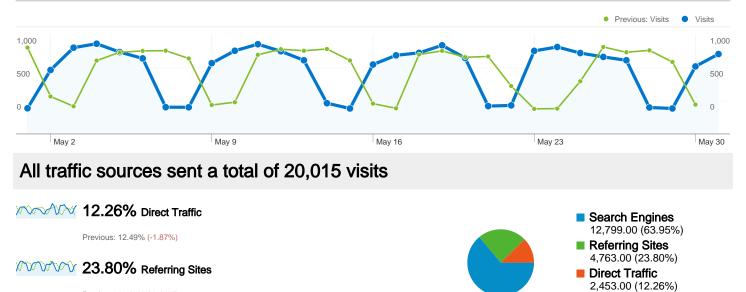

## jackrabbit.apache.org Traffic Sources Overview

### May 1, 2011 - May 31, 2011

Comparing to: Apr 1, 2011 - Apr 30, 2011

Previous: 25.87% (-8.01%)

#### 63.95% Search Engines

Previous: 61.64% (3.74%)

### **Top Traffic Sources**

| Sources                     | Visits | % visits | Keywords                   | Visits | % visits |
|-----------------------------|--------|----------|----------------------------|--------|----------|
| google (organic)            |        |          | jackrabbit                 |        |          |
| May 1, 2011 - May 31, 2011  | 12,523 | 62.57%   | May 1, 2011 - May 31, 2011 | 4,349  | 33.98%   |
| Apr 1, 2011 - Apr 30, 2011  | 11,405 | 59.77%   | Apr 1, 2011 - Apr 30, 2011 | 4,092  | 34.79%   |
| % Change                    | 9.80%  | 4.67%    | % Change                   | 6.28%  | -2.34%   |
| (direct) ((none))           |        |          | apache jackrabbit          |        |          |
| May 1, 2011 - May 31, 2011  | 2,453  | 12.26%   | May 1, 2011 - May 31, 2011 | 1,372  | 10.72%   |
| Apr 1, 2011 - Apr 30, 2011  | 2,383  | 12.49%   | Apr 1, 2011 - Apr 30, 2011 | 1,401  | 11.91%   |
| % Change                    | 2.94%  | -1.87%   | % Change                   | -2.07% | -10.01%  |
| apache.org (referral)       |        |          | jack rabbit                |        |          |
| May 1, 2011 - May 31, 2011  | 755    | 3.77%    | May 1, 2011 - May 31, 2011 | 488    | 3.81%    |
| Apr 1, 2011 - Apr 30, 2011  | 640    | 3.35%    | Apr 1, 2011 - Apr 30, 2011 | 366    | 3.11%    |
| % Change                    | 17.97% | 12.46%   | % Change                   | 33.33% | 22.52%   |
| en.wikipedia.org (referral) |        |          | jackrabbit apache          |        |          |
| May 1, 2011 - May 31, 2011  | 633    | 3.16%    | May 1, 2011 - May 31, 2011 | 313    | 2.45%    |
| Apr 1, 2011 - Apr 30, 2011  | 683    | 3.58%    | Apr 1, 2011 - Apr 30, 2011 | 191    | 1.62%    |
| % Change                    | -7.32% | -11.65%  | % Change                   | 63.87% | 50.58%   |
| wiki.apache.org (referral)  |        |          | jackrabit                  |        |          |