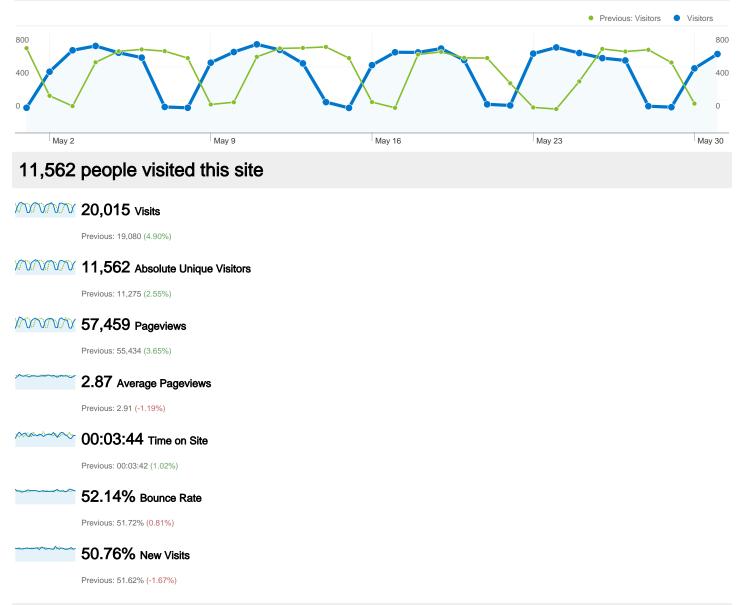

### jackrabbit.apache.org Visitors Overview

### May 1, 2011 - May 31, 2011

Comparing to: Apr 1, 2011 - Apr 30, 2011

### 20,015 visits came from 144 countries/territories

| Vieite                                          | Demochlisit                                       | Avg. Time on Site  |             | 0/ Now Vielts                                          | Derman                                | Data        |
|-------------------------------------------------|---------------------------------------------------|--------------------|-------------|--------------------------------------------------------|---------------------------------------|-------------|
| Visits<br>20,015<br>Previous:<br>19,080 (4.90%) | Pages/Visit<br>2.87<br>Previous:<br>2.91 (-1.19%) | 00:03:<br>Previous | 44          | % New Visits<br>50.83%<br>Previous:<br>51.70% (-1.69%) | Bounce<br>52.14<br>Previous<br>51.729 | %           |
| Country/Territory                               |                                                   | Visits             | Pages/Visit | Avg. Time on<br>Site                                   | % New Visits                          | Bounce Rate |
| United States                                   |                                                   |                    |             |                                                        |                                       |             |
| May 1, 2011 - May 31                            | , 2011                                            | 4,321              | 2.83        | 00:03:19                                               | 57.42%                                | 52.07%      |
| April 1, 2011 - April 30                        | ), 2011                                           | 4,341              | 2.96        | 00:03:33                                               | 58.28%                                | 53.65%      |
| % Change                                        |                                                   | -0.46%             | -4.45%      | -6.62%                                                 | -1.48%                                | -2.94%      |
| Germany                                         |                                                   |                    |             |                                                        |                                       |             |
| May 1, 2011 - May 31                            | , 2011                                            | 2,018              | 3.13        | 00:03:52                                               | 44.75%                                | 48.61%      |
| April 1, 2011 - April 30                        | ), 2011                                           | 2,033              | 2.93        | 00:03:40                                               | 41.76%                                | 48.40%      |
| % Change                                        |                                                   | -0.74%             | 6.75%       | 5.80%                                                  | 7.15%                                 | 0.44%       |
| India                                           |                                                   |                    |             |                                                        |                                       |             |
| May 1, 2011 - May 31                            | , 2011                                            | 1,488              | 2.60        | 00:04:26                                               | 55.85%                                | 52.22%      |