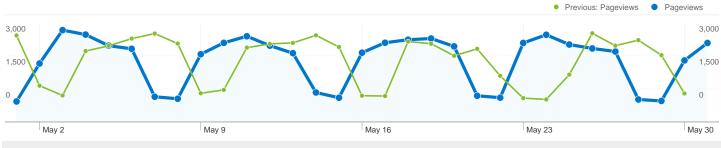

### Pages on this site were viewed a total of 57,459 times

#### 1000 57,459 Pageviews

Previous: 55,434 (3.65%)