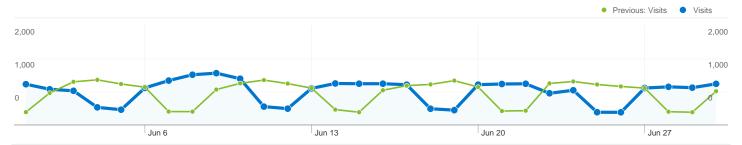

#### All traffic sources sent a total of 20,320 visits

13.12% Direct Traffic

Previous: 12.26% (7.09%)

26.80% Referring Sites

Previous: 23.80% (12.60%)

60.08% Search Engines

Previous: 63.95% (-6.05%)

#### Search Engines 12,208.00 (60.08%) Referring Sites 5,445.00 (26.80%) ■ Direct Traffic 2,667.00 (13.12%)