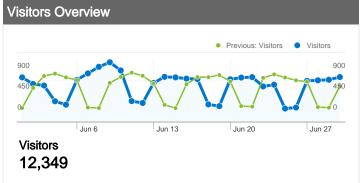

## 12,349 people visited this site

20,320 Visits

Previous: 20,015 (1.52%)

12,349 Absolute Unique Visitors

Previous: 11,562 (6.81%)

**58,152** Pageviews

Previous: 57,459 (1.21%)

2.86 Average Pageviews

Site Usage