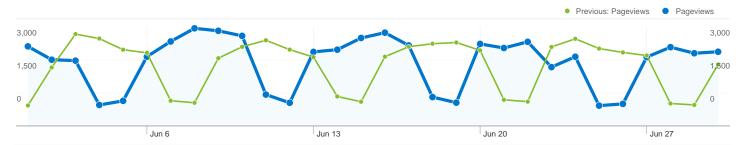

## 12,349 people visited this site

20,320 Visits

Previous: 20,015 (1.52%)

12,349 Absolute Unique Visitors

Previous: 11,562 (6.81%)

**58,152** Pageviews

Previous: 57,459 (1.21%)

2.86 Average Pageviews