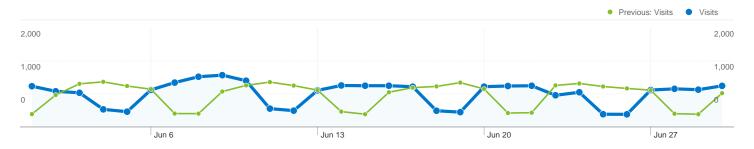

#### Site Usage

20,320 Visits

Previous: 20,015 (1.52%)

58,152 Pageviews

Previous: 57,459 (1.21%)

2.86 Pages/Visit

Previous: 2.87 (-0.31%)

Previous: 52.14% (2.02%)

## 12,349 people visited this site

20,320 Visits

Previous: 20,015 (1.52%)

12,349 Absolute Unique Visitors

Previous: 11,562 (6.81%)

**58,152** Pageviews

Previous: 57,459 (1.21%)

2.86 Average Pageviews

Previous: 2.87 (-0.31%)

00:03:34 Time on Site

Previous: 00:03:44 (-4.40%)

53.19% Bounce Rate

Previous: 52.14% (2.02%)

53.93% New Visits

Previous: 50.76% (6.25%)