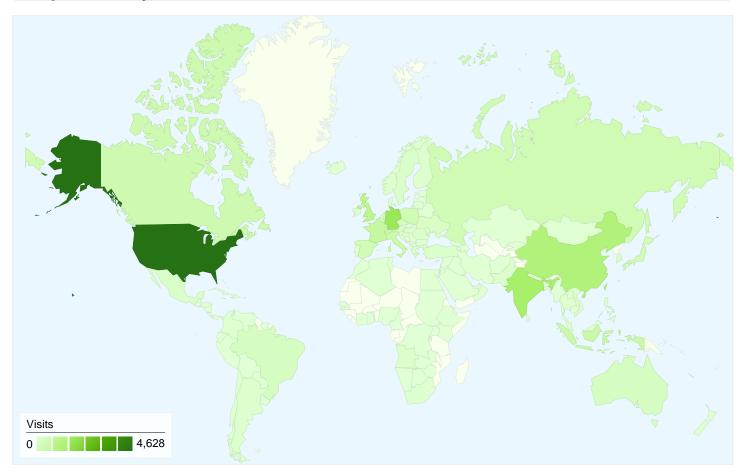

## 20,320 visits came from 142 countries/territories

| Visits<br>20,320<br>Previous:<br>20,015 (1.52%) | Pages/Visit 2.86 Previous: 2.87 (-0.31%) | <b>00:03:</b> Previous: |             | % New Visits<br>54.01%<br>Previous:<br>50.83% (6.26%) | 53.19<br>Previous<br>52.149 | %           |
|-------------------------------------------------|------------------------------------------|-------------------------|-------------|-------------------------------------------------------|-----------------------------|-------------|
| Country/Territory                               |                                          | Visits                  | Pages/Visit | Avg. Time on Site                                     | % New Visits                | Bounce Rate |
| United States                                   |                                          |                         |             |                                                       |                             |             |
| June 1, 2011 - June 3                           | 30, 2011                                 | 4,628                   | 2.90        | 00:03:27                                              | 59.55%                      | 51.04%      |
| May 1, 2011 - May 3                             | 1, 2011                                  | 4,321                   | 2.83        | 00:03:19                                              | 57.42%                      | 52.07%      |
| % Change                                        |                                          | 7.10%                   | 2.73%       | 4.00%                                                 | 3.72%                       | -1.99%      |
| Germany                                         |                                          |                         |             |                                                       |                             |             |
| June 1, 2011 - June 3                           | 30, 2011                                 | 1,743                   | 3.19        | 00:03:49                                              | 47.79%                      | 45.15%      |
| May 1, 2011 - May 3                             | 1, 2011                                  | 2,018                   | 3.13        | 00:03:52                                              | 44.75%                      | 48.61%      |
| % Change                                        |                                          | -13.63%                 | 1.91%       | -1.38%                                                | 6.80%                       | -7.12%      |
| India                                           |                                          |                         |             |                                                       |                             |             |
| June 1, 2011 - June 3                           | 30, 2011                                 | 1,456                   | 3.10        | 00:04:14                                              | 54.74%                      | 53.23%      |

| May 1, 2011 - May 31, 2011   | 1,488   | 2.60    | 00:04:26 | 55.85% | 52.22%        |
|------------------------------|---------|---------|----------|--------|---------------|
| % Change                     | -2.15%  | 19.28%  | -4.78%   | -1.98% | 1.93%         |
| China                        |         |         |          |        |               |
| June 1, 2011 - June 30, 2011 | 1,233   | 3.47    | 00:05:09 | 49.15% | 43.71%        |
| May 1, 2011 - May 31, 2011   | 1,125   | 3.28    | 00:05:27 | 45.69% | 45.51%        |
| % Change                     | 9.60%   | 5.75%   | -5.44%   | 7.57%  | -3.95%        |
| United Kingdom               |         |         |          |        |               |
| June 1, 2011 - June 30, 2011 | 961     | 2.66    | 00:03:06 | 52.65% | 55.15%        |
| May 1, 2011 - May 31, 2011   | 863     | 2.87    | 00:03:28 | 54.11% | 50.06%        |
| % Change                     | 11.36%  | -7.45%  | -10.53%  | -2.70% | 10.17%        |
| France                       |         |         |          |        |               |
| June 1, 2011 - June 30, 2011 | 695     | 3.11    | 00:03:11 | 60.43% | 46.62%        |
| May 1, 2011 - May 31, 2011   | 882     | 3.22    | 00:04:06 | 50.45% | 47.96%        |
| % Change                     | -21.20% | -3.45%  | -22.50%  | 19.78% | -2.80%        |
| Switzerland                  |         |         |          |        |               |
| June 1, 2011 - June 30, 2011 | 617     | 2.44    | 00:02:36 | 28.53% | 63.70%        |
| May 1, 2011 - May 31, 2011   | 789     | 2.27    | 00:02:12 | 28.90% | 66.41%        |
| % Change                     | -21.80% | 7.53%   | 17.73%   | -1.29% | -4.09%        |
| Indonesia                    |         |         |          |        |               |
| June 1, 2011 - June 30, 2011 | 580     | 1.12    | 00:00:20 | 95.52% | 93.97%        |
| May 1, 2011 - May 31, 2011   | 128     | 1.48    | 00:00:46 | 96.88% | 78.91%        |
| % Change                     | 353.12% | -24.62% | -55.97%  | -1.40% | 19.09%        |
| Italy                        |         |         |          |        |               |
| June 1, 2011 - June 30, 2011 | 576     | 2.94    | 00:04:21 | 53.65% | 50.87%        |
| May 1, 2011 - May 31, 2011   | 576     | 3.00    | 00:03:33 | 56.77% | 47.22%        |
| % Change                     | 0.00%   | -2.02%  | 22.72%   | -5.50% | 7.72%         |
| Canada                       |         |         |          |        |               |
| June 1, 2011 - June 30, 2011 | 498     | 2.70    | 00:03:29 | 65.86% | 53.41%        |
| May 1, 2011 - May 31, 2011   | 489     | 2.74    | 00:03:01 | 59.92% | 53.99%        |
| % Change                     | 1.84%   | -1.44%  | 16.00%   | 9.92%  | -1.06%        |
|                              |         |         |          |        | 1 - 10 of 142 |