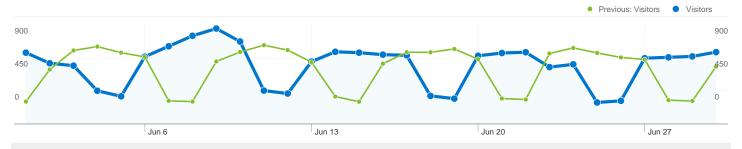

#### Site Usage

20,320 Visits

Previous: 20,015 (1.52%)

58,152 Pageviews

Previous: 57,459 (1.21%)

2.86 Pages/Visit

Previous: 2.87 (-0.31%)

Previous: 52.14% (2.02%)

## 12,349 people visited this site

20,320 Visits

Previous: 20,015 (1.52%)

12,349 Absolute Unique Visitors

Previous: 11,562 (6.81%)

**58,152** Pageviews

Previous: 57,459 (1.21%)

2.86 Average Pageviews

Previous: 2.87 (-0.31%)

00:03:34 Time on Site

Previous: 00:03:44 (-4.40%)

53.19% Bounce Rate

Previous: 52.14% (2.02%)

53.93% New Visits

Previous: 50.76% (6.25%)