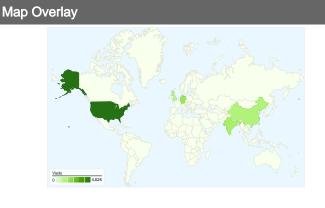

## 20,320 visits came from 142 countries/territories

| Visits<br>20,320<br>Previous:<br>20,015 (1.52%) | Pages/Visit 2.86 Previous: 2.87 (-0.31%) | <b>00:03:</b> Previous: |             | % New Visits<br>54.01%<br>Previous:<br>50.83% (6.26%) | 53.19<br>Previous<br>52.149 | %           |
|-------------------------------------------------|------------------------------------------|-------------------------|-------------|-------------------------------------------------------|-----------------------------|-------------|
| Country/Territory                               |                                          | Visits                  | Pages/Visit | Avg. Time on Site                                     | % New Visits                | Bounce Rate |
| United States                                   |                                          |                         |             |                                                       |                             |             |
| June 1, 2011 - June 3                           | 30, 2011                                 | 4,628                   | 2.90        | 00:03:27                                              | 59.55%                      | 51.04%      |
| May 1, 2011 - May 3                             | 1, 2011                                  | 4,321                   | 2.83        | 00:03:19                                              | 57.42%                      | 52.07%      |
| % Change                                        |                                          | 7.10%                   | 2.73%       | 4.00%                                                 | 3.72%                       | -1.99%      |
| Germany                                         |                                          |                         |             |                                                       |                             |             |
| June 1, 2011 - June 3                           | 30, 2011                                 | 1,743                   | 3.19        | 00:03:49                                              | 47.79%                      | 45.15%      |
| May 1, 2011 - May 3                             | 1, 2011                                  | 2,018                   | 3.13        | 00:03:52                                              | 44.75%                      | 48.61%      |
| % Change                                        |                                          | -13.63%                 | 1.91%       | -1.38%                                                | 6.80%                       | -7.12%      |
| India                                           |                                          |                         |             |                                                       |                             |             |
| June 1, 2011 - June 3                           | 30, 2011                                 | 1,456                   | 3.10        | 00:04:14                                              | 54.74%                      | 53.23%      |

| May 1, 2011 - May 31, 2011   | 1,488   | 2.60    | 00:04:26 | 55.85% | 52.22%        |
|------------------------------|---------|---------|----------|--------|---------------|
| % Change                     | -2.15%  | 19.28%  | -4.78%   | -1.98% | 1.93%         |
| China                        |         |         |          |        |               |
| June 1, 2011 - June 30, 2011 | 1,233   | 3.47    | 00:05:09 | 49.15% | 43.71%        |
| May 1, 2011 - May 31, 2011   | 1,125   | 3.28    | 00:05:27 | 45.69% | 45.51%        |
| % Change                     | 9.60%   | 5.75%   | -5.44%   | 7.57%  | -3.95%        |
| United Kingdom               |         |         |          |        |               |
| June 1, 2011 - June 30, 2011 | 961     | 2.66    | 00:03:06 | 52.65% | 55.15%        |
| May 1, 2011 - May 31, 2011   | 863     | 2.87    | 00:03:28 | 54.11% | 50.06%        |
| % Change                     | 11.36%  | -7.45%  | -10.53%  | -2.70% | 10.17%        |
| France                       |         |         |          |        |               |
| June 1, 2011 - June 30, 2011 | 695     | 3.11    | 00:03:11 | 60.43% | 46.62%        |
| May 1, 2011 - May 31, 2011   | 882     | 3.22    | 00:04:06 | 50.45% | 47.96%        |
| % Change                     | -21.20% | -3.45%  | -22.50%  | 19.78% | -2.80%        |
| Switzerland                  |         |         |          |        |               |
| June 1, 2011 - June 30, 2011 | 617     | 2.44    | 00:02:36 | 28.53% | 63.70%        |
| May 1, 2011 - May 31, 2011   | 789     | 2.27    | 00:02:12 | 28.90% | 66.41%        |
| % Change                     | -21.80% | 7.53%   | 17.73%   | -1.29% | -4.09%        |
| Indonesia                    |         |         |          |        |               |
| June 1, 2011 - June 30, 2011 | 580     | 1.12    | 00:00:20 | 95.52% | 93.97%        |
| May 1, 2011 - May 31, 2011   | 128     | 1.48    | 00:00:46 | 96.88% | 78.91%        |
| % Change                     | 353.12% | -24.62% | -55.97%  | -1.40% | 19.09%        |
| Italy                        |         |         |          |        |               |
| June 1, 2011 - June 30, 2011 | 576     | 2.94    | 00:04:21 | 53.65% | 50.87%        |
| May 1, 2011 - May 31, 2011   | 576     | 3.00    | 00:03:33 | 56.77% | 47.22%        |
| % Change                     | 0.00%   | -2.02%  | 22.72%   | -5.50% | 7.72%         |
| Canada                       |         |         |          |        |               |
| June 1, 2011 - June 30, 2011 | 498     | 2.70    | 00:03:29 | 65.86% | 53.41%        |
| May 1, 2011 - May 31, 2011   | 489     | 2.74    | 00:03:01 | 59.92% | 53.99%        |
| % Change                     | 1.84%   | -1.44%  | 16.00%   | 9.92%  | -1.06%        |
|                              |         |         |          |        | 1 - 10 of 142 |