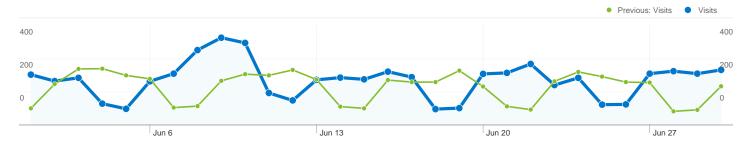

## 20,320 visits came from 142 countries/territories

| Visits<br>20,320<br>Previous:<br>20,015 (1.52%) | Pages/Visit 2.86 Previous: 2.87 (-0.31%) | <b>00:03:</b> Previous: |             | % New Visits<br>54.01%<br>Previous:<br>50.83% (6.26%) | 53.19<br>Previous<br>52.149 | %           |
|-------------------------------------------------|------------------------------------------|-------------------------|-------------|-------------------------------------------------------|-----------------------------|-------------|
| Country/Territory                               |                                          | Visits                  | Pages/Visit | Avg. Time on Site                                     | % New Visits                | Bounce Rate |
| United States                                   |                                          |                         |             |                                                       |                             |             |
| June 1, 2011 - June 3                           | 30, 2011                                 | 4,628                   | 2.90        | 00:03:27                                              | 59.55%                      | 51.04%      |
| May 1, 2011 - May 3                             | 1, 2011                                  | 4,321                   | 2.83        | 00:03:19                                              | 57.42%                      | 52.07%      |
| % Change                                        |                                          | 7.10%                   | 2.73%       | 4.00%                                                 | 3.72%                       | -1.99%      |
| Germany                                         |                                          |                         |             |                                                       |                             |             |
| June 1, 2011 - June 3                           | 30, 2011                                 | 1,743                   | 3.19        | 00:03:49                                              | 47.79%                      | 45.15%      |
| May 1, 2011 - May 3                             | 1, 2011                                  | 2,018                   | 3.13        | 00:03:52                                              | 44.75%                      | 48.61%      |
| % Change                                        |                                          | -13.63%                 | 1.91%       | -1.38%                                                | 6.80%                       | -7.12%      |
| India                                           |                                          |                         |             |                                                       |                             |             |
| June 1, 2011 - June 3                           | 30, 2011                                 | 1,456                   | 3.10        | 00:04:14                                              | 54.74%                      | 53.23%      |