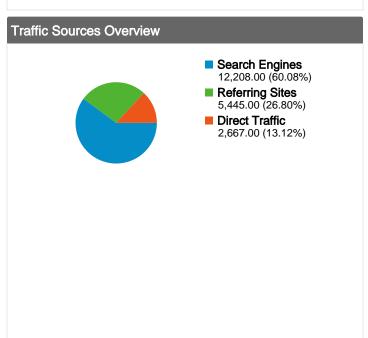

# jackrabbit.apache.org **Traffic Sources Overview**

#### All traffic sources sent a total of 20,320 visits

13.12% Direct Traffic

Previous: 12.26% (7.09%)

26.80% Referring Sites

Previous: 23.80% (12.60%)

60.08% Search Engines

Previous: 63.95% (-6.05%)

#### Search Engines 12,208.00 (60.08%) Referring Sites 5,445.00 (26.80%) ■ Direct Traffic 2,667.00 (13.12%)