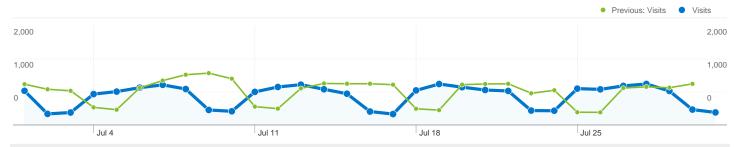

# Referring sites sent 4,536 visits via 619 sources

| Visits<br>4,536<br>Previous:<br>5,445 (-16.69%) | Pages/Visit 2.66 Previous: 2.65 (0.59%) | <b>00:03:</b> Previous: | ne on Site<br>19<br>3 (3.60%) | % New Visits<br>58.66%<br>Previous:<br>64.00% (-8.34%) | <b>52.47</b> 9 Previous: | Bounce Rate<br>52.47%<br>Previous:<br>52.08% (0.74%) |  |
|-------------------------------------------------|-----------------------------------------|-------------------------|-------------------------------|--------------------------------------------------------|--------------------------|------------------------------------------------------|--|
| Source                                          |                                         | Visits                  | Pages/Visit                   | Avg. Time on<br>Site                                   | % New Visits             | Bounce Rate                                          |  |
| apache.org                                      |                                         |                         |                               |                                                        |                          |                                                      |  |
| July 1, 2011 - July 31, 2011                    |                                         | 701                     | 2.45                          | 00:02:26                                               | 77.89%                   | 61.20%                                               |  |
| June 1, 2011 - June 30, 2011                    |                                         | 1,389                   | 2.27                          | 00:01:59                                               | 85.31%                   | 59.68%                                               |  |
| % Change                                        |                                         | -49.53%                 | 8.06%                         | 22.08%                                                 | -8.70%                   | 2.54%                                                |  |
| en.wikipedia.org                                |                                         |                         |                               |                                                        |                          |                                                      |  |
| July 1, 2011 - July 31, 2011                    |                                         | 641                     | 2.75                          | 00:03:06                                               | 59.91%                   | 47.27%                                               |  |
| June 1, 2011 - June 30, 2011                    |                                         | 622                     | 3.74                          | 00:04:43                                               | 66.08%                   | 33.12%                                               |  |
| % Change                                        |                                         | 3.05%                   | -26.49%                       | -34.37%                                                | -9.34%                   | 42.73%                                               |  |
| wiki.apache.org                                 |                                         |                         |                               |                                                        |                          |                                                      |  |
| July 1, 2011 - July 31, 2011                    |                                         | 476                     | 2.85                          | 00:04:45                                               | 21.22%                   | 45.38%                                               |  |
| June 1, 2011 - June 30, 2011                    |                                         | 537                     | 2.62                          | 00:04:37                                               | 19.18%                   | 48.42%                                               |  |
| % Change                                        |                                         | -11.36%                 | 8.65%                         | 2.77%                                                  | 10.62%                   | -6.28%                                               |  |
| stackoverflow.com                               |                                         |                         |                               |                                                        |                          |                                                      |  |
| July 1, 2011 - July 31, 2011                    |                                         | 294                     | 3.42                          | 00:04:45                                               | 72.45%                   | 39.80%                                               |  |
| June 1, 2011 - June 30, 2011                    |                                         | 260                     | 3.09                          | 00:03:19                                               | 69.62%                   | 43.08%                                               |  |
| % Change                                        |                                         | 13.08%                  | 10.79%                        | 43.37%                                                 | 4.07%                    | -7.62%                                               |  |
| sling.apache.org                                |                                         |                         |                               |                                                        |                          |                                                      |  |
| July 1, 2011 - July 3                           | 31, 2011                                | 159                     | 3.23                          | 00:03:24                                               | 62.89%                   | 52.83%                                               |  |
| June 1, 2011 - June                             | e 30, 2011                              | 158                     | 2.38                          | 00:01:58                                               | 62.03%                   | 56.96%                                               |  |
| % Change                                        |                                         | 0.63%                   | 35.84%                        | 72.84%                                                 | 1.40%                    | -7.25%                                               |  |
| projects.apache.org                             | ]                                       |                         |                               | . '                                                    |                          |                                                      |  |
| July 1, 2011 - July 3                           | 31, 2011                                | 158                     | 4.22                          | 00:04:32                                               | 68.99%                   | 36.08%                                               |  |