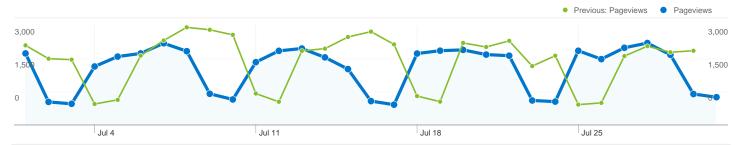

# 10,542 people visited this site

17,976 Visits

Previous: 20,320 (-11.54%)

10,542 Absolute Unique Visitors

Previous: 12,349 (-14.63%)

**52,750** Pageviews

Previous: 58,152 (-9.29%)

2.93 Average Pageviews

# Pages on this site were viewed a total of 52,750 times

**52,750** Pageviews

Previous: 58,152 (-9.29%)

**41,815** Unique Views

Previous: 46,070 (-9.24%)

51.91% Bounce Rate

Previous: 53.19% (-2.42%)