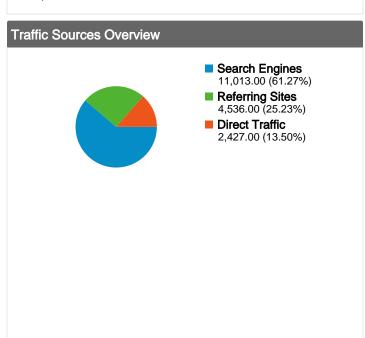

# jackrabbit.apache.org **Traffic Sources Overview**

#### All traffic sources sent a total of 17,976 visits

13.50% Direct Traffic

Previous: 13.12% (2.87%)

25.23% Referring Sites

Previous: 26.80% (-5.83%)

61.27% Search Engines

Previous: 60.08% (1.97%)

#### Search Engines 11,013.00 (61.27%) Referring Sites 4,536.00 (25.23%) ■ Direct Traffic 2,427.00 (13.50%)