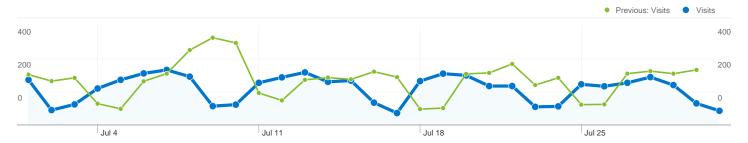

# 10,542 people visited this site

17,976 Visits

Previous: 20,320 (-11.54%)

10,542 Absolute Unique Visitors

Previous: 12,349 (-14.63%)

**52,750** Pageviews

Previous: 58,152 (-9.29%)

2.93 Average Pageviews

#### Site Usage

17,976 Visits

Previous: 20,320 (-11.54%)

**52,750** Pageviews

Previous: 58,152 (-9.29%)

2.93 Pages/Visit

Previous: 2.86 (2.54%)

Previous: 53.19% (-2.42%)