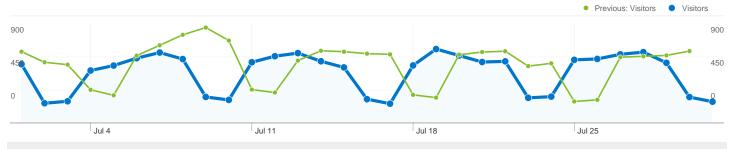

#### Site Usage

17,976 Visits

Previous: 20,320 (-11.54%)

**52,750** Pageviews

Previous: 58,152 (-9.29%)

2.93 Pages/Visit

Previous: 2.86 (2.54%)

Previous: 53.19% (-2.42%)

# 10,542 people visited this site

17,976 Visits

Previous: 20,320 (-11.54%)

10,542 Absolute Unique Visitors

Previous: 12,349 (-14.63%)

**52,750** Pageviews

Previous: 58,152 (-9.29%)

2.93 Average Pageviews

Previous: 2.86 (2.54%)

00:03:42 Time on Site

Previous: 00:03:34 (3.45%)

51.91% Bounce Rate

Previous: 53.19% (-2.42%)

51.85% New Visits

Previous: 53.93% (-3.85%)