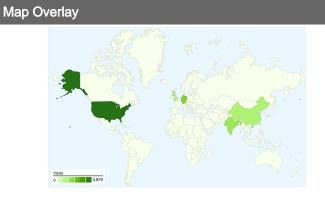

# 17,976 visits came from 146 countries/territories

| Visits<br>17,976<br>Previous:<br>20,320 (-11.54%) | Pages/Visit<br>2.93<br>Previous:<br>2.86 (2.54%) | <b>00:03:</b> Previous: |             | % New Visits<br>51.96%<br>Previous:<br>54.01% (-3.79%) | 51.91<br>Previous<br>53.19 | %           |
|---------------------------------------------------|--------------------------------------------------|-------------------------|-------------|--------------------------------------------------------|----------------------------|-------------|
| Country/Territory                                 |                                                  | Visits                  | Pages/Visit | Avg. Time on Site                                      | % New Visits               | Bounce Rate |
| United States                                     |                                                  |                         |             |                                                        |                            |             |
| July 1, 2011 - July 31,                           | 2011                                             | 3,879                   | 3.02        | 00:03:30                                               | 57.39%                     | 50.89%      |
| June 1, 2011 - June 3                             | 0, 2011                                          | 4,628                   | 2.90        | 00:03:27                                               | 59.55%                     | 51.04%      |
| % Change                                          |                                                  | -16.18%                 | 3.90%       | 1.47%                                                  | -3.63%                     | -0.29%      |
| Germany                                           |                                                  |                         |             |                                                        |                            |             |
| July 1, 2011 - July 31,                           | 2011                                             | 1,850                   | 3.18        | 00:03:38                                               | 45.03%                     | 45.41%      |
| June 1, 2011 - June 3                             | 0, 2011                                          | 1,743                   | 3.19        | 00:03:49                                               | 47.79%                     | 45.15%      |
| % Change                                          |                                                  | 6.14%                   | -0.43%      | -4.81%                                                 | -5.78%                     | 0.56%       |
| India                                             |                                                  |                         |             |                                                        |                            |             |
| July 1, 2011 - July 31,                           | 2011                                             | 1,408                   | 2.87        | 00:04:08                                               | 57.95%                     | 50.57%      |