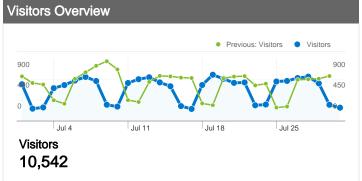

# 10,542 people visited this site

17,976 Visits

Previous: 20,320 (-11.54%)

10,542 Absolute Unique Visitors

Previous: 12,349 (-14.63%)

**52,750** Pageviews

Previous: 58,152 (-9.29%)

2.93 Average Pageviews

Previous: 2.86 (2.54%)

00:03:42 Time on Site

Previous: 00:03:34 (3.45%)

51.91% Bounce Rate

Previous: 53.19% (-2.42%)

51.85% New Visits

Previous: 53.93% (-3.85%)