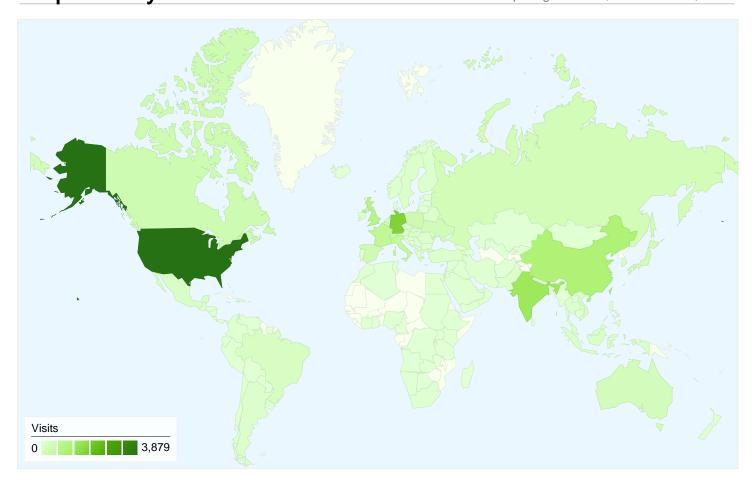

# 17,976 visits came from 146 countries/territories

| Visits<br>17,976<br>Previous:<br>20,320 (-11.54%) | Pages/Visit<br>2.93<br>Previous:<br>2.86 (2.54%) | <b>00:03:</b> Previous: |             | % New Visits<br>51.96%<br>Previous:<br>54.01% (-3.79%) | 51.91<br>Previous<br>53.19 | %           |
|---------------------------------------------------|--------------------------------------------------|-------------------------|-------------|--------------------------------------------------------|----------------------------|-------------|
| Country/Territory                                 |                                                  | Visits                  | Pages/Visit | Avg. Time on Site                                      | % New Visits               | Bounce Rate |
| United States                                     |                                                  |                         |             |                                                        |                            |             |
| July 1, 2011 - July 31,                           | 2011                                             | 3,879                   | 3.02        | 00:03:30                                               | 57.39%                     | 50.89%      |
| June 1, 2011 - June 3                             | 0, 2011                                          | 4,628                   | 2.90        | 00:03:27                                               | 59.55%                     | 51.04%      |
| % Change                                          |                                                  | -16.18%                 | 3.90%       | 1.47%                                                  | -3.63%                     | -0.29%      |
| Germany                                           |                                                  |                         |             |                                                        |                            |             |
| July 1, 2011 - July 31,                           | 2011                                             | 1,850                   | 3.18        | 00:03:38                                               | 45.03%                     | 45.41%      |
| June 1, 2011 - June 3                             | 0, 2011                                          | 1,743                   | 3.19        | 00:03:49                                               | 47.79%                     | 45.15%      |
| % Change                                          |                                                  | 6.14%                   | -0.43%      | -4.81%                                                 | -5.78%                     | 0.56%       |
| India                                             |                                                  |                         |             |                                                        |                            |             |
| July 1, 2011 - July 31,                           | 2011                                             | 1,408                   | 2.87        | 00:04:08                                               | 57.95%                     | 50.57%      |

| June 1, 2011 - June 30, 2011 | 1,456   | 3.10    | 00:04:14 | 54.74%  | 53.23% |
|------------------------------|---------|---------|----------|---------|--------|
| % Change                     | -3.30%  | -7.46%  | -2.36%   | 5.87%   | -5.00% |
| China                        |         |         |          |         |        |
| July 1, 2011 - July 31, 2011 | 1,083   | 3.13    | 00:04:58 | 45.98%  | 46.45% |
| June 1, 2011 - June 30, 2011 | 1,233   | 3.47    | 00:05:09 | 49.15%  | 43.71% |
| % Change                     | -12.17% | -9.88%  | -3.60%   | -6.44%  | 6.25%  |
| United Kingdom               |         |         |          |         |        |
| July 1, 2011 - July 31, 2011 | 890     | 2.86    | 00:03:31 | 55.73%  | 51.80% |
| June 1, 2011 - June 30, 2011 | 961     | 2.66    | 00:03:06 | 52.65%  | 55.15% |
| % Change                     | -7.39%  | 7.60%   | 13.53%   | 5.84%   | -6.08% |
| France                       |         |         |          |         |        |
| July 1, 2011 - July 31, 2011 | 706     | 3.03    | 00:02:58 | 51.84%  | 52.97% |
| June 1, 2011 - June 30, 2011 | 695     | 3.11    | 00:03:11 | 60.43%  | 46.62% |
| % Change                     | 1.58%   | -2.60%  | -6.69%   | -14.21% | 13.63% |
| Italy                        |         |         |          |         |        |
| July 1, 2011 - July 31, 2011 | 618     | 2.41    | 00:02:45 | 43.37%  | 59.39% |
| June 1, 2011 - June 30, 2011 | 576     | 2.94    | 00:04:21 | 53.65%  | 50.87% |
| % Change                     | 7.29%   | -17.91% | -36.78%  | -19.16% | 16.74% |
| Switzerland                  |         |         |          |         |        |
| July 1, 2011 - July 31, 2011 | 440     | 2.70    | 00:02:53 | 32.27%  | 60.68% |
| June 1, 2011 - June 30, 2011 | 617     | 2.44    | 00:02:36 | 28.53%  | 63.70% |
| % Change                     | -28.69% | 10.52%  | 11.28%   | 13.14%  | -4.73% |
| Poland                       |         |         |          |         |        |
| July 1, 2011 - July 31, 2011 | 435     | 2.55    | 00:03:04 | 45.52%  | 57.93% |
| June 1, 2011 - June 30, 2011 | 450     | 2.78    | 00:03:58 | 34.67%  | 58.22% |
| % Change                     | -3.33%  | -8.52%  | -22.83%  | 31.30%  | -0.50% |
| Spain                        |         | ,       | '        | '       |        |
| July 1, 2011 - July 31, 2011 | 410     | 2.63    | 00:03:55 | 53.41%  | 51.95% |
| June 1, 2011 - June 30, 2011 | 430     | 2.70    | 00:03:04 | 61.63%  | 50.70% |
| % Change                     | -4.65%  | -2.63%  | 27.48%   | -13.33% | 2.47%  |